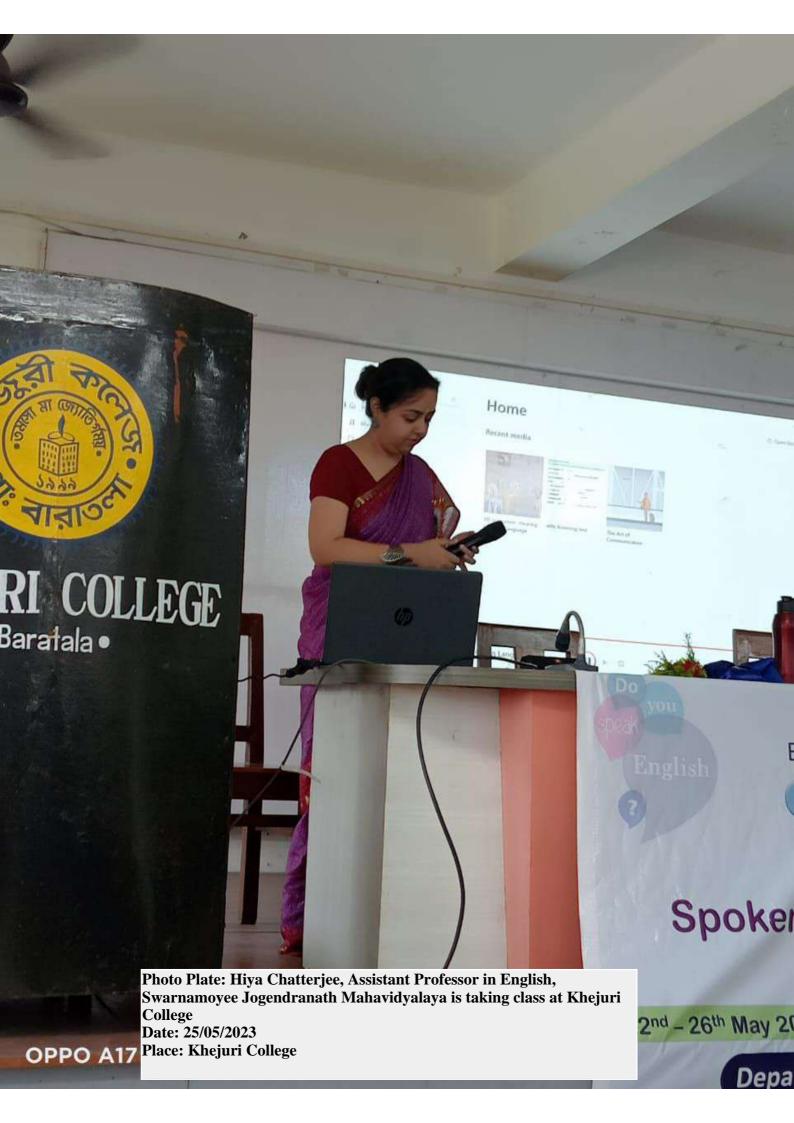

| Sl. No. | Nature of the          | Date of    | Description of Activities                             |
|---------|------------------------|------------|-------------------------------------------------------|
|         | Activity<br>&<br>Dept. | Functions  |                                                       |
| 1.      | Faculty                | 15.03.2023 | Special Lecture Programme held at Sitananda College   |
| •       | exchange               |            | Class: UG 4th Semester                                |
|         |                        |            | Subject: English                                      |
|         | Dept. of               |            | Paper: CC-9                                           |
|         | English                |            | Topic of the Lecture: Modern European Drama           |
|         |                        |            | No. of the Participants: 14                           |
|         |                        |            | Class taken by Hiya Chatterjee, Asst. Prof., Dept. of |
|         |                        |            | English, Swarnamoyee Jogendranath Mahavidyalaya       |
| 2.      | Faculty                | 22.03.2023 | Special Lecture Programme held at Sitananda College   |
|         | exchange               |            | Class: UG 4th Semester                                |
|         | David of               |            | Subject: Bengali                                      |
|         | Dept. of<br>Bengali    |            | Paper: CC-9 (Kavya Path)                              |
|         | Zugu                   |            | Topic of the Lecture: Rabindra Kavya dharay 'Balaka'  |
|         |                        |            | Kavyer gurutwa                                        |
|         |                        |            | (রবীন্দ্র কাব্যধারায় 'বলাকা' কাব্যের গুরুত্ব)        |
|         |                        |            | No. of the Participants: 21                           |
|         |                        |            | Class taken by Dr. Madhumita Basu, Asst. Prof. and    |
|         |                        |            | Head, Dept. of Bengali, Swarnamoyee Jogendranath      |
|         |                        |            | Mahavidyalaya                                         |