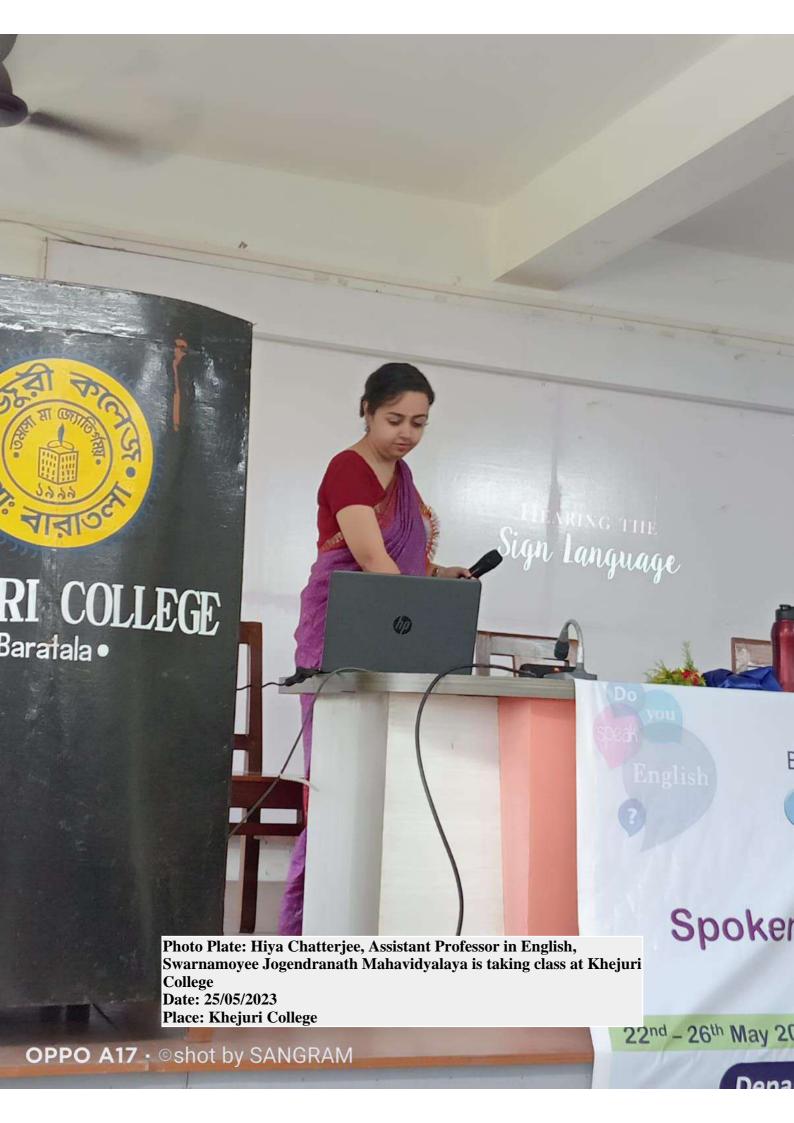

| Sl. No. | Nature of the          | Date of    | Description of Activities                             |
|---------|------------------------|------------|-------------------------------------------------------|
|         | Activity<br>&<br>Dept. | Functions  |                                                       |
| 1.      | Faculty                | 15.03.2023 | Special Lecture Programme held at Sitananda College   |
| •       | exchange               |            | Class: UG 4th Semester                                |
|         |                        |            | Subject: English                                      |
|         | Dept. of               |            | Paper: CC-9                                           |
|         | English                |            | Topic of the Lecture: Modern European Drama           |
|         |                        |            | No. of the Participants: 14                           |
|         |                        |            | Class taken by Hiya Chatterjee, Asst. Prof., Dept. of |
|         |                        |            | English, Swarnamoyee Jogendranath Mahavidyalaya       |
| 2.      | Faculty                | 22.03.2023 | Special Lecture Programme held at Sitananda College   |
|         | exchange               |            | Class: UG 4th Semester                                |
|         | David of               |            | Subject: Bengali                                      |
|         | Dept. of<br>Bengali    |            | Paper: CC-9 (Kavya Path)                              |
|         | Zugu                   |            | Topic of the Lecture: Rabindra Kavya dharay 'Balaka'  |
|         |                        |            | Kavyer gurutwa                                        |
|         |                        |            | (রবীন্দ্র কাব্যধারায় 'বলাকা' কাব্যের গুরুত্ব)        |
|         |                        |            | No. of the Participants: 21                           |
|         |                        |            | Class taken by Dr. Madhumita Basu, Asst. Prof. and    |
|         |                        |            | Head, Dept. of Bengali, Swarnamoyee Jogendranath      |
|         |                        |            | Mahavidyalaya                                         |