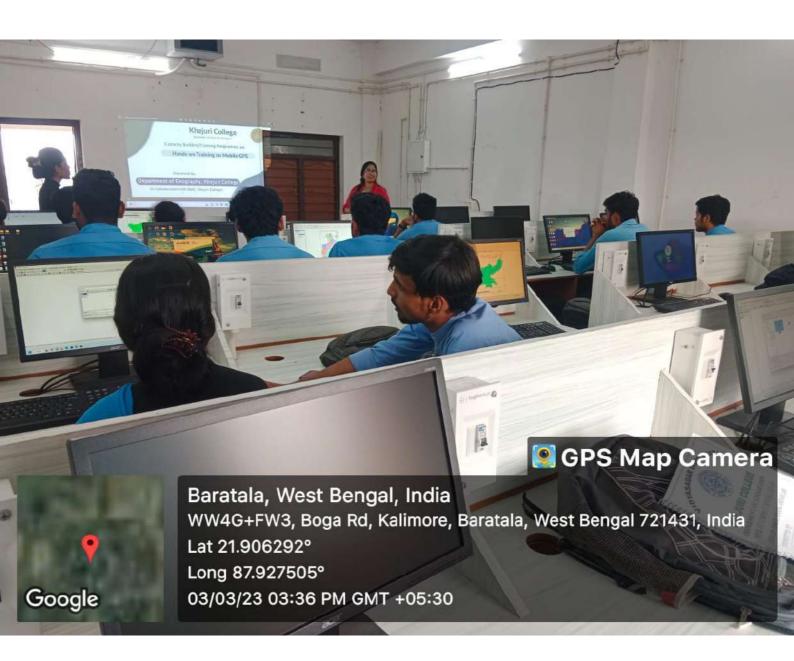

## Activities Under MoU (w.e.f. 12.05.2022) in the Academic Session: 2022-23

- MoU Between: Swarnamoyee Jogendranath Mahavidyalaya and Mugberia Gangadhar Mahavidyalaya
- Date of MoU: 12.05.2022, End date: 11.05.2027
- Purpose of MoU: Sharing of class rooms, laboratories, sports facilities, Faculty exchange, students exchange, carrying out academic exchange related to NAAC, IIC, NCTE and NIRF activities

#### List of Activities:

| List     | of Activities                | <b>S:</b>         |                                       |                                                                                   | Organized                                                | No. of                                                                                            | No. of                                                                            |
|----------|------------------------------|-------------------|---------------------------------------|-----------------------------------------------------------------------------------|----------------------------------------------------------|---------------------------------------------------------------------------------------------------|-----------------------------------------------------------------------------------|
| SI<br>No | Nature of<br>the<br>Activity | Duration<br>/Days | Date<br>of<br>Funct<br>ions           | Description of<br>Activities                                                      | By                                                       | Participan<br>ts from                                                                             | Participants from Swarnamoy ee Jogendrana th Mahavidyal aya Teaching Faculty/Stud |
| 1        | Internation<br>al seminar    | 2 days            | 24.07.<br>2023<br>&<br>25.07.<br>2023 | International seminar on yoga for Health, Happiness and Harmony sponsored by ICPR | Swarnamoy<br>ee<br>Jogendrana<br>th<br>Mahavidyal<br>aya | udent  Dr Swapan Kumar Misra, Principal & Dr Debasish Ray, Physical Education as resource persons | ent 17 faculty & 52 students                                                      |
| 2        | Faculty<br>exchange          | 1 day             | 24.01. 2023                           | NSS winter<br>camp of<br>Swarnamoyee<br>Jogendranath<br>Mahavidyalay              | ath<br>a Mahavidy<br>alaya                               | O Dr<br>Goutam<br>Barman,<br>Associate<br>Professor<br>in Bengal<br>as resource<br>person         | i e                                                                               |
| 3        | NAAC<br>worksho              |                   | 03.08                                 |                                                                                   | Swarnam<br>yee<br>Jogendra<br>ath<br>Mahavid             | Kumar<br>Misra,<br>Principal                                                                      | as e                                                                              |