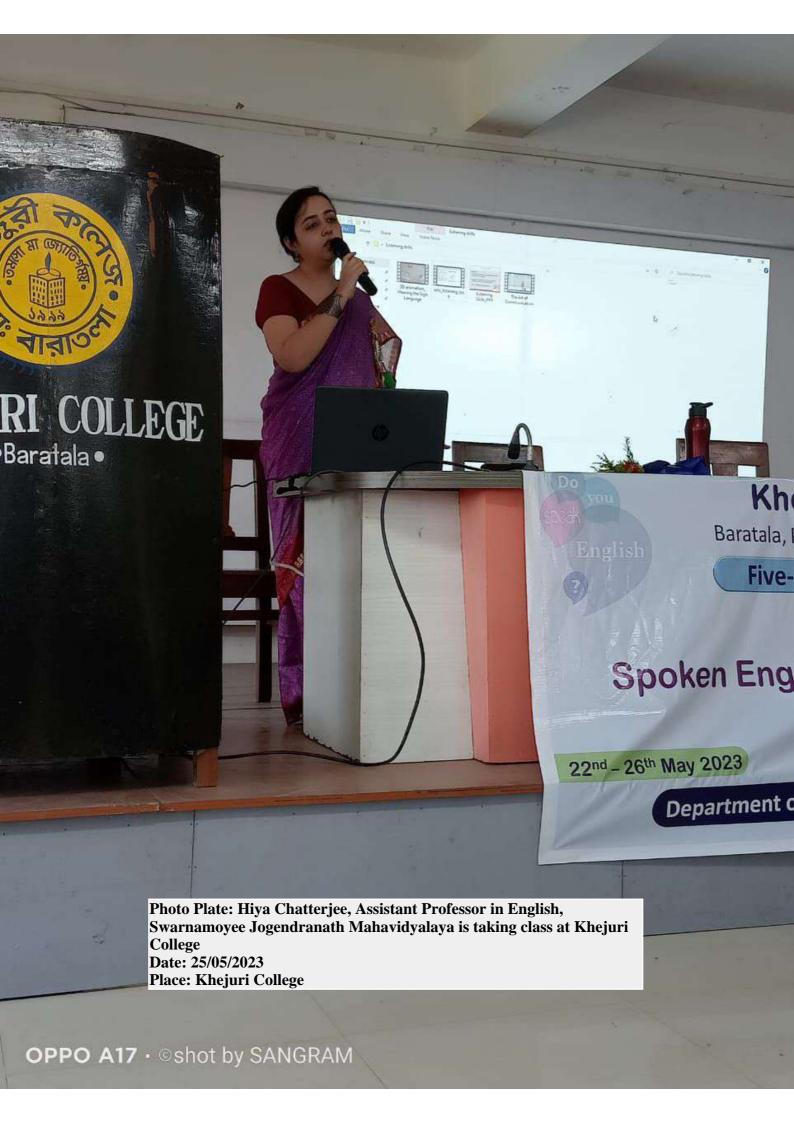

| Sl. No. | Nature of the          | Date of    | Description of Activities                             |
|---------|------------------------|------------|-------------------------------------------------------|
|         | Activity<br>&<br>Dept. | Functions  |                                                       |
| 1.      | Faculty                | 15.03.2023 | Special Lecture Programme held at Sitananda College   |
| •       | exchange               |            | Class: UG 4th Semester                                |
|         |                        |            | Subject: English                                      |
|         | Dept. of               |            | Paper: CC-9                                           |
|         | English                |            | Topic of the Lecture: Modern European Drama           |
|         |                        |            | No. of the Participants: 14                           |
|         |                        |            | Class taken by Hiya Chatterjee, Asst. Prof., Dept. of |
|         |                        |            | English, Swarnamoyee Jogendranath Mahavidyalaya       |
| 2.      | Faculty                | 22.03.2023 | Special Lecture Programme held at Sitananda College   |
|         | exchange               |            | Class: UG 4th Semester                                |
|         | David of               |            | Subject: Bengali                                      |
|         | Dept. of<br>Bengali    |            | Paper: CC-9 (Kavya Path)                              |
|         | Zugu                   |            | Topic of the Lecture: Rabindra Kavya dharay 'Balaka'  |
|         |                        |            | Kavyer gurutwa                                        |
|         |                        |            | (রবীন্দ্র কাব্যধারায় 'বলাকা' কাব্যের গুরুত্ব)        |
|         |                        |            | No. of the Participants: 21                           |
|         |                        |            | Class taken by Dr. Madhumita Basu, Asst. Prof. and    |
|         |                        |            | Head, Dept. of Bengali, Swarnamoyee Jogendranath      |
|         |                        |            | Mahavidyalaya                                         |