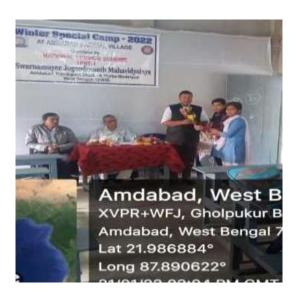

2. Dr Goutam Barman, Associate Professor in Bengali of Mugberia Gangadhar Mahavidyalaya delivered his valuable lecture on the NSS winter camp of Swarnamoyee Jogendranath Mahavidyalaya on 24.01.23.

**3.** Dr. Swapan Kumar Misra, Principal, Mugberia Gangadhar Mahavidyalaya engaged as Resource Person regarding NAAC works at Swarnamoyee Jogendranath Mahavidyalaya on 03.08.22.