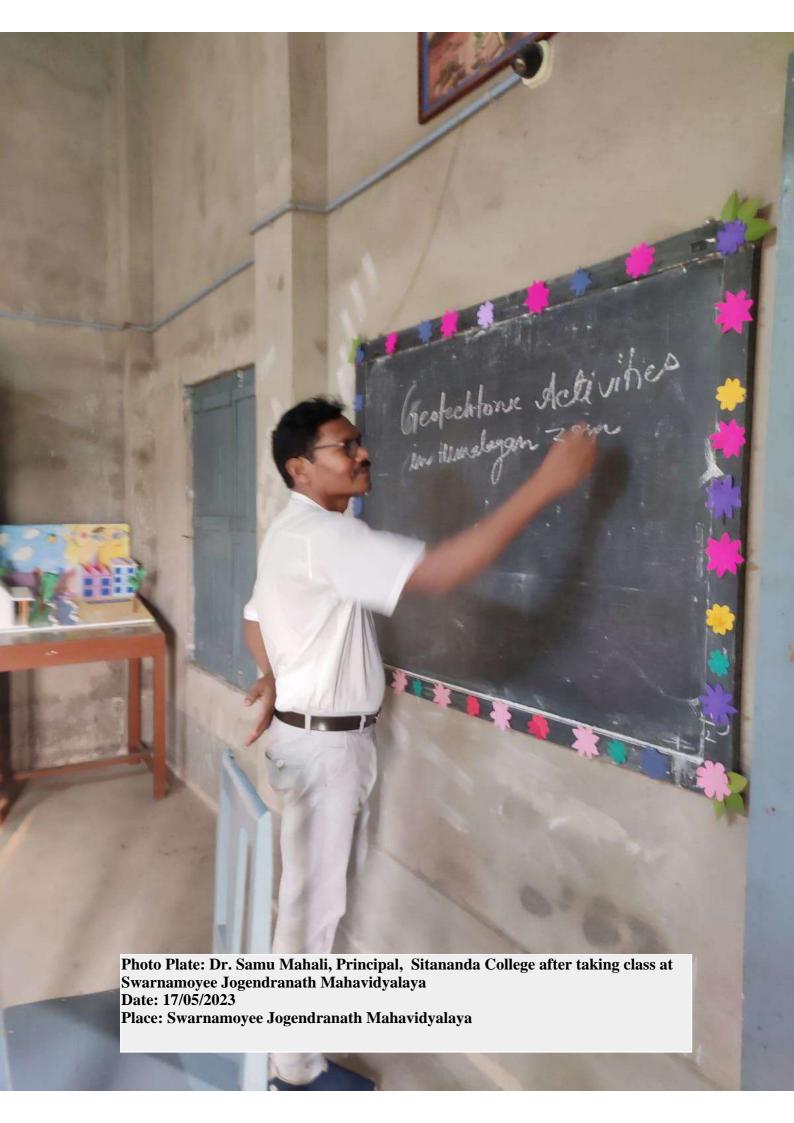

| Sl. No. | Nature of the          | Date of    | Description of Activities                             |
|---------|------------------------|------------|-------------------------------------------------------|
|         | Activity<br>&<br>Dept. | Functions  |                                                       |
| 1.      | Faculty                | 15.03.2023 | Special Lecture Programme held at Sitananda College   |
| •       | exchange               |            | Class: UG 4th Semester                                |
|         |                        |            | Subject: English                                      |
|         | Dept. of               |            | Paper: CC-9                                           |
|         | English                |            | Topic of the Lecture: Modern European Drama           |
|         |                        |            | No. of the Participants: 14                           |
|         |                        |            | Class taken by Hiya Chatterjee, Asst. Prof., Dept. of |
|         |                        |            | English, Swarnamoyee Jogendranath Mahavidyalaya       |
| 2.      | Faculty                | 22.03.2023 | Special Lecture Programme held at Sitananda College   |
|         | exchange               |            | Class: UG 4th Semester                                |
|         | David of               |            | Subject: Bengali                                      |
|         | Dept. of<br>Bengali    |            | Paper: CC-9 (Kavya Path)                              |
|         | Zugu                   |            | Topic of the Lecture: Rabindra Kavya dharay 'Balaka'  |
|         |                        |            | Kavyer gurutwa                                        |
|         |                        |            | (রবীন্দ্র কাব্যধারায় 'বলাকা' কাব্যের গুরুত্ব)        |
|         |                        |            | No. of the Participants: 21                           |
|         |                        |            | Class taken by Dr. Madhumita Basu, Asst. Prof. and    |
|         |                        |            | Head, Dept. of Bengali, Swarnamoyee Jogendranath      |
|         |                        |            | Mahavidyalaya                                         |