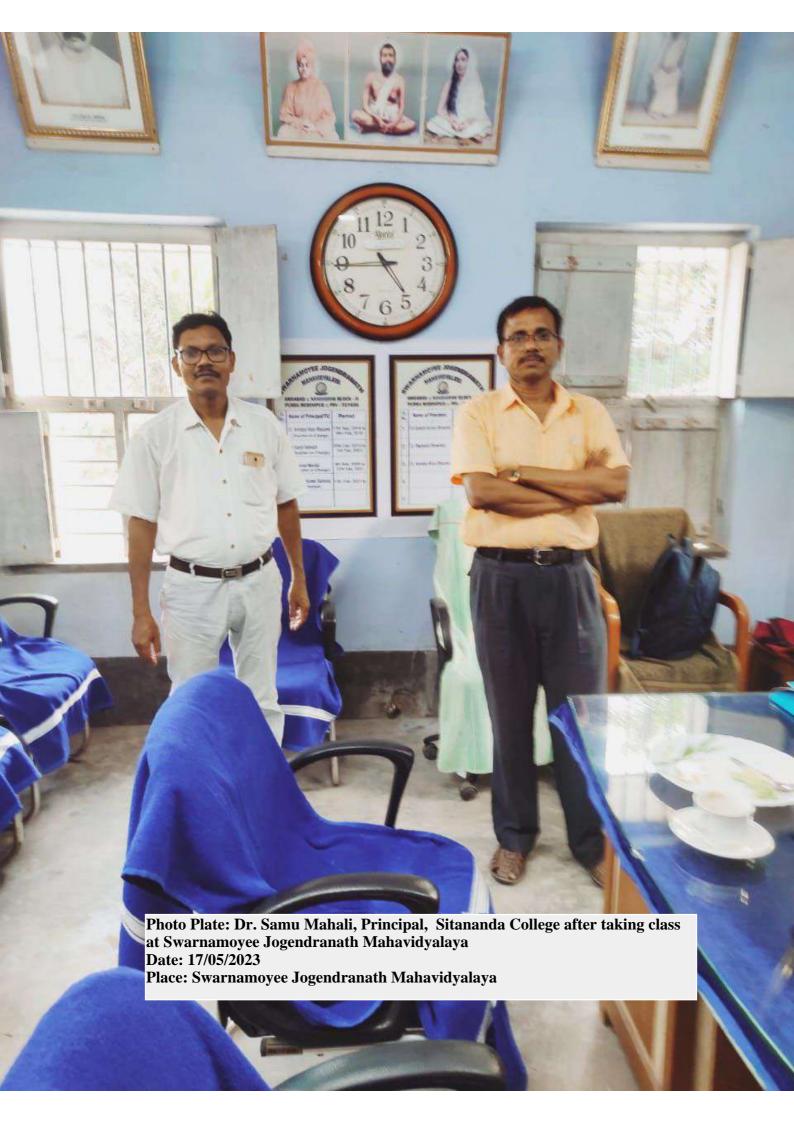

| Sl. No. | Nature of the          | Date of    | Description of Activities                             |
|---------|------------------------|------------|-------------------------------------------------------|
|         | Activity<br>&<br>Dept. | Functions  |                                                       |
| 1.      | Faculty                | 15.03.2023 | Special Lecture Programme held at Sitananda College   |
| •       | exchange               |            | Class: UG 4th Semester                                |
|         |                        |            | Subject: English                                      |
|         | Dept. of               |            | Paper: CC-9                                           |
|         | English                |            | Topic of the Lecture: Modern European Drama           |
|         |                        |            | No. of the Participants: 14                           |
|         |                        |            | Class taken by Hiya Chatterjee, Asst. Prof., Dept. of |
|         |                        |            | English, Swarnamoyee Jogendranath Mahavidyalaya       |
| 2.      | Faculty                | 22.03.2023 | Special Lecture Programme held at Sitananda College   |
|         | exchange               |            | Class: UG 4th Semester                                |
|         | David of               |            | Subject: Bengali                                      |
|         | Dept. of<br>Bengali    |            | Paper: CC-9 (Kavya Path)                              |
|         | Zugu                   |            | Topic of the Lecture: Rabindra Kavya dharay 'Balaka'  |
|         |                        |            | Kavyer gurutwa                                        |
|         |                        |            | (রবীন্দ্র কাব্যধারায় 'বলাকা' কাব্যের গুরুত্ব)        |
|         |                        |            | No. of the Participants: 21                           |
|         |                        |            | Class taken by Dr. Madhumita Basu, Asst. Prof. and    |
|         |                        |            | Head, Dept. of Bengali, Swarnamoyee Jogendranath      |
|         |                        |            | Mahavidyalaya                                         |