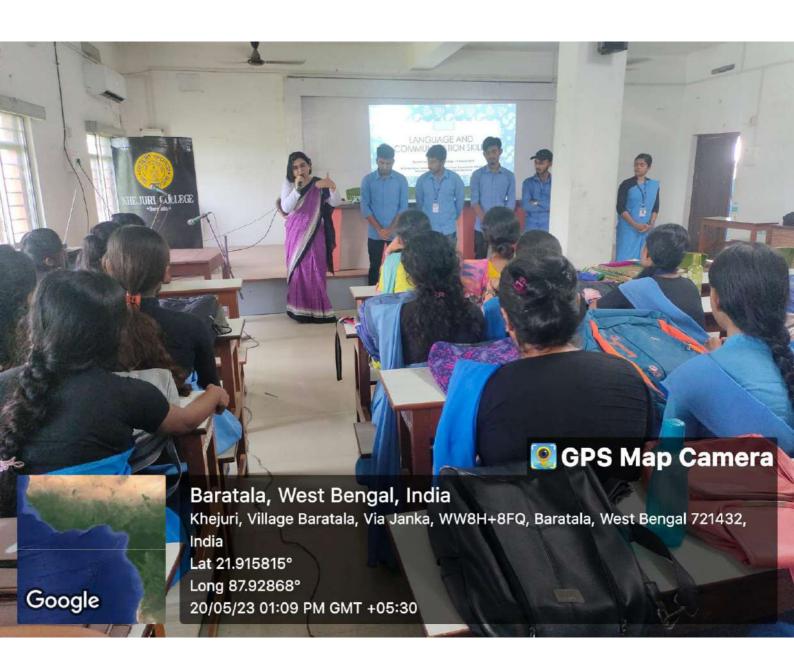

on with IQAC                | 5 Teachers<br>and<br>148students                  | Prof. Hiya Chatterjee, Assistant Professor, Department of English, Swarnamoyee Jogendranath Mahavidyalaya   |

Sursoma grapta

(Dr. Suvroma Gupta) Principal Khejuri College

Principal, Khejuri College



(Dr. Ratan Kumar Samanta) Principal

Swarnamoyee Jogendranath Mahavidyalaya

**Principal** 

Swarnamoyee Jogendranath Mahavidyalaya Amdabad :: Purba Medinipur :: Pin-721650





Photo Plate: Arpita Majumder, Assistant Professor in Geography, Swarnamoyee Jogendranath Mahavidyalaya is taking class at

Khejuri College Date: 03/03/2023 Place: Khejuri College



Swarnamoyee Jogendranath Mahavidyalaya is taking class at Khejuri

College



Swarnamoyee Jogendranath Mahavidyalaya is taking class at Khejuri

College



Swarnamoyee Jogendranath Mahavidyalaya is taking class at Khejuri

College



Jogendranath Mahavidyalaya is taking class at Khejuri College



Photo Plate: Dr. Durba Basu, Assistant Professor in English, Swarnamoyee Jogendranath Mahavidyalaya is taking class at

Khejuri College Date: 20/05/2023 Place: Khejuri College



Swarnamoyee Jogendranath Mahavidyalaya is taking class at Khejuri

College