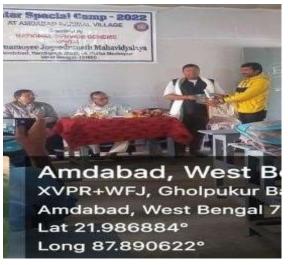

2. Dr Goutam Barman, Associate Professor in Bengali of Mugberia Gangadhar Mahavidyalaya delivered his valuable lecture on the NSS winter camp of Swarnamoyee Jogendranath Mahavidyalaya on 24.01.23.

**3.** Dr. Swapan Kumar Misra, Principal, Mugberia Gangadhar Mahavidyalaya engaged as Resource Person regarding NAAC works at Swarnamoyee Jogendranath Mahavidyalaya on 03.08.22.