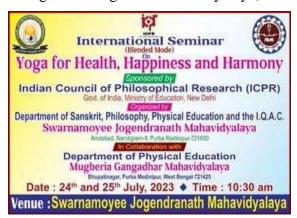

## Activities Under MoU (w.e.f. 12.05.2022) in the Academic Session: 2022-23

- MoU Between: Swarnamoyee Jogendranath Mahavidyalaya and Mugberia Gangadhar Mahavidyalaya
- Date of MoU: 12.05.2022, End date: 11.05.2027
- Purpose of MoU: Sharing of class rooms, laboratories, sports facilities, Faculty exchange, students exchange, carrying out academic exchange related to NAAC, IIC, NCTE and NIRF activities

#### List of Activities:

| List     | of Activities                | <b>S:</b>         |                                       |                                                                                   | Organized                                                | No. of                                                                                            | No. of                                                                            |
|----------|------------------------------|-------------------|---------------------------------------|-----------------------------------------------------------------------------------|----------------------------------------------------------|---------------------------------------------------------------------------------------------------|-----------------------------------------------------------------------------------|
| SI<br>No | Nature of<br>the<br>Activity | Duration<br>/Days | Date<br>of<br>Funct<br>ions           | Description of<br>Activities                                                      | By                                                       | Participan<br>ts from                                                                             | Participants from Swarnamoy ee Jogendrana th Mahavidyal aya Teaching Faculty/Stud |
| 1        | Internation<br>al seminar    | 2 days            | 24.07.<br>2023<br>&<br>25.07.<br>2023 | International seminar on yoga for Health, Happiness and Harmony sponsored by ICPR | Swarnamoy<br>ee<br>Jogendrana<br>th<br>Mahavidyal<br>aya | udent  Dr Swapan Kumar Misra, Principal & Dr Debasish Ray, Physical Education as resource persons | ent 17 faculty & 52 students                                                      |
| 2        | Faculty<br>exchange          | 1 day             | 24.01. 2023                           | NSS winter<br>camp of<br>Swarnamoyee<br>Jogendranath<br>Mahavidyalay              | ath<br>a Mahavidy<br>alaya                               | O Dr<br>Goutam<br>Barman,<br>Associate<br>Professor<br>in Bengal<br>as resource<br>person         | i e                                                                               |
| 3        | NAAC<br>worksho              |                   | 03.08                                 |                                                                                   | Swarnam<br>yee<br>Jogendra<br>ath<br>Mahavid             | Kumar<br>Misra,<br>Principal                                                                      | as e                                                                              |

# Activity report of faculties and students in various programs with Mugberia Gangadhar Mahavidyalaya

 International seminar on yoga for Health, Happiness and Harmony sponsored by ICPR, Ministry of Education organized by the department of Sanskrit, Philosophy, Physical Education and IQAC, Swarnamoyee Jogendranath Mahavidyalaya in collaboration with Mugberia Gangadhar Mahavidyalaya, dated 24th and 25th July 2023.