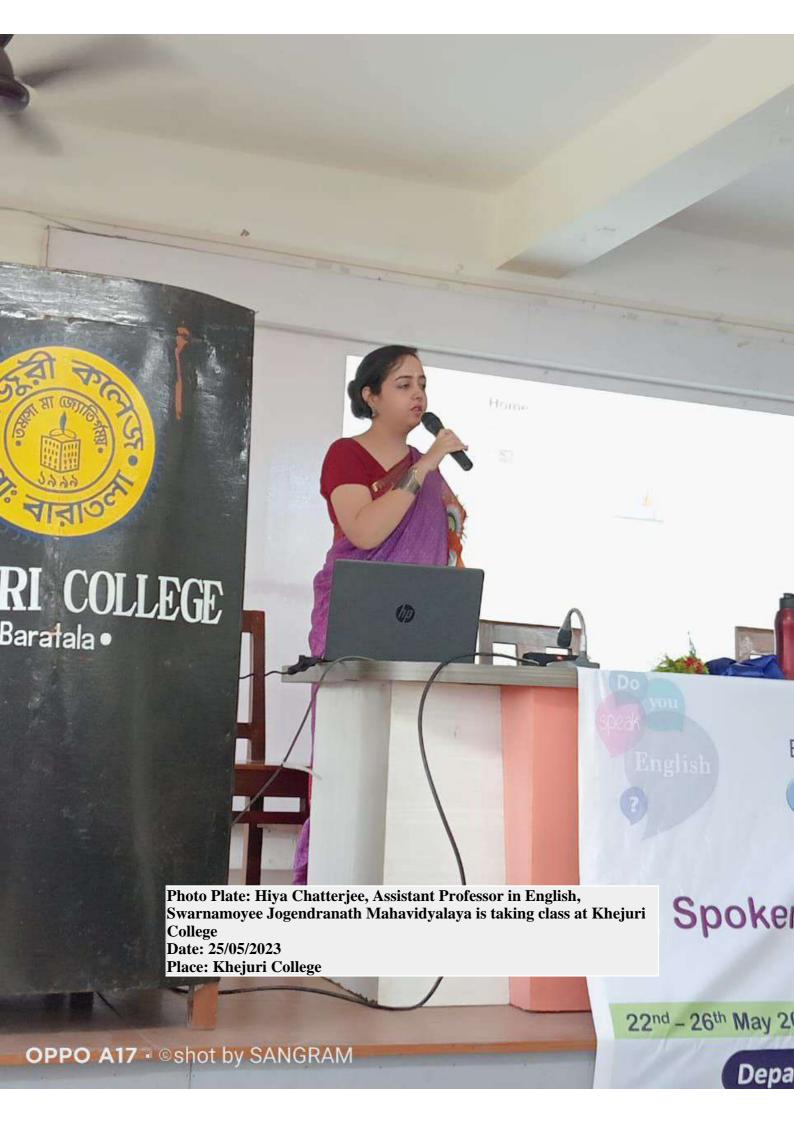

| Sl. No. | Nature of the          | Date of    | Description of Activities                             |
|---------|------------------------|------------|-------------------------------------------------------|
|         | Activity<br>&<br>Dept. | Functions  |                                                       |
| 1.      | Faculty                | 15.03.2023 | Special Lecture Programme held at Sitananda College   |
| •       | exchange               |            | Class: UG 4th Semester                                |
|         |                        |            | Subject: English                                      |
|         | Dept. of               |            | Paper: CC-9                                           |
|         | English                |            | Topic of the Lecture: Modern European Drama           |
|         |                        |            | No. of the Participants: 14                           |
|         |                        |            | Class taken by Hiya Chatterjee, Asst. Prof., Dept. of |
|         |                        |            | English, Swarnamoyee Jogendranath Mahavidyalaya       |
| 2.      | Faculty                | 22.03.2023 | Special Lecture Programme held at Sitananda College   |
|         | exchange               |            | Class: UG 4th Semester                                |
|         | David of               |            | Subject: Bengali                                      |
|         | Dept. of<br>Bengali    |            | Paper: CC-9 (Kavya Path)                              |
|         | Zugu                   |            | Topic of the Lecture: Rabindra Kavya dharay 'Balaka'  |
|         |                        |            | Kavyer gurutwa                                        |
|         |                        |            | (রবীন্দ্র কাব্যধারায় 'বলাকা' কাব্যের গুরুত্ব)        |
|         |                        |            | No. of the Participants: 21                           |
|         |                        |            | Class taken by Dr. Madhumita Basu, Asst. Prof. and    |
|         |                        |            | Head, Dept. of Bengali, Swarnamoyee Jogendranath      |
|         |                        |            | Mahavidyalaya                                         |