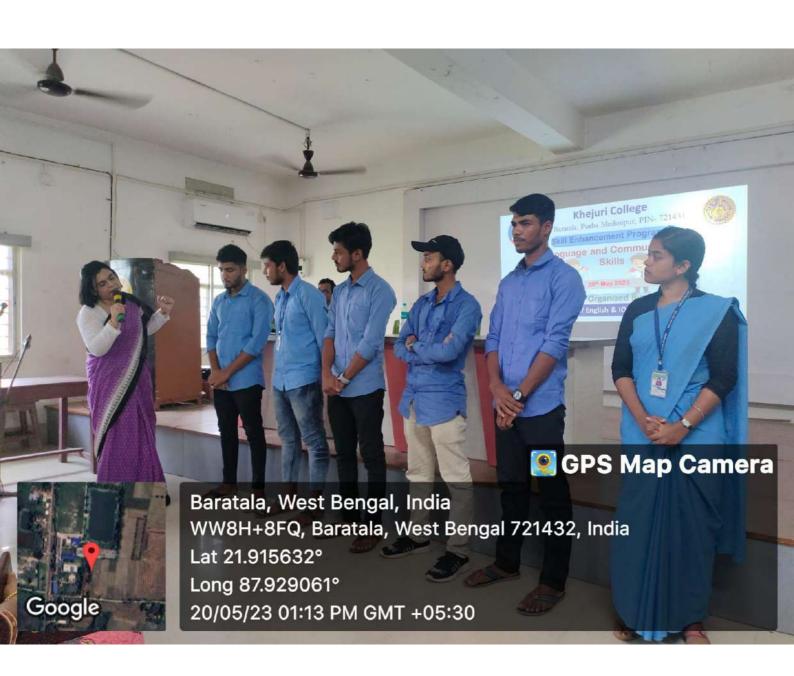

| Sl. No. | Nature of the          | Date of    | Description of Activities                             |
|---------|------------------------|------------|-------------------------------------------------------|
|         | Activity<br>&<br>Dept. | Functions  |                                                       |
| 1.      | Faculty                | 15.03.2023 | Special Lecture Programme held at Sitananda College   |
| •       | exchange               |            | Class: UG 4th Semester                                |
|         |                        |            | Subject: English                                      |
|         | Dept. of               |            | Paper: CC-9                                           |
|         | English                |            | Topic of the Lecture: Modern European Drama           |
|         |                        |            | No. of the Participants: 14                           |
|         |                        |            | Class taken by Hiya Chatterjee, Asst. Prof., Dept. of |
|         |                        |            | English, Swarnamoyee Jogendranath Mahavidyalaya       |
| 2.      | Faculty                | 22.03.2023 | Special Lecture Programme held at Sitananda College   |
|         | exchange               |            | Class: UG 4th Semester                                |
|         | David of               |            | Subject: Bengali                                      |
|         | Dept. of<br>Bengali    |            | Paper: CC-9 (Kavya Path)                              |
|         | Zugu                   |            | Topic of the Lecture: Rabindra Kavya dharay 'Balaka'  |
|         |                        |            | Kavyer gurutwa                                        |
|         |                        |            | (রবীন্দ্র কাব্যধারায় 'বলাকা' কাব্যের গুরুত্ব)        |
|         |                        |            | No. of the Participants: 21                           |
|         |                        |            | Class taken by Dr. Madhumita Basu, Asst. Prof. and    |
|         |                        |            | Head, Dept. of Bengali, Swarnamoyee Jogendranath      |
|         |                        |            | Mahavidyalaya                                         |