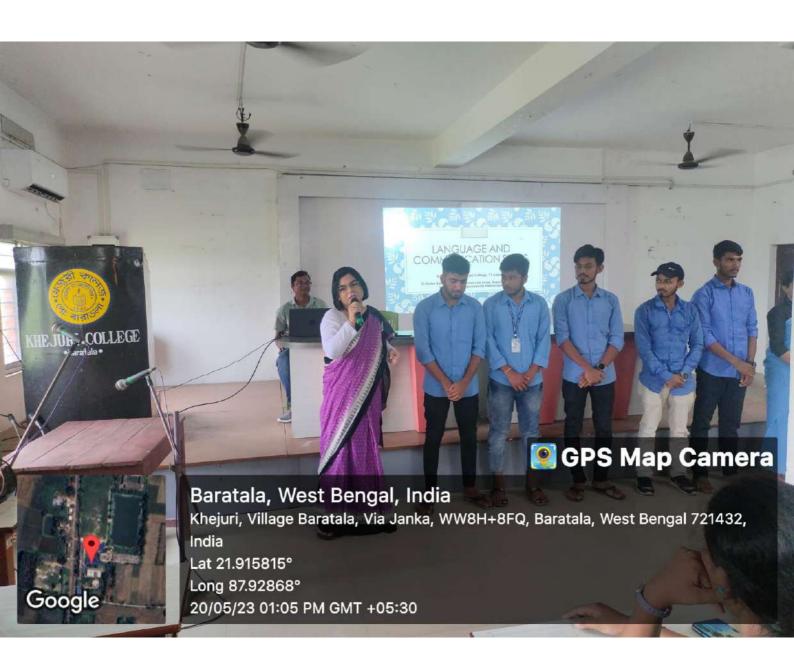

| Sl. No. | Nature of the          | Date of    | Description of Activities                             |
|---------|------------------------|------------|-------------------------------------------------------|
|         | Activity<br>&<br>Dept. | Functions  |                                                       |
| 1.      | Faculty                | 15.03.2023 | Special Lecture Programme held at Sitananda College   |
| •       | exchange               |            | Class: UG 4th Semester                                |
|         |                        |            | Subject: English                                      |
|         | Dept. of               |            | Paper: CC-9                                           |
|         | English                |            | Topic of the Lecture: Modern European Drama           |
|         |                        |            | No. of the Participants: 14                           |
|         |                        |            | Class taken by Hiya Chatterjee, Asst. Prof., Dept. of |
|         |                        |            | English, Swarnamoyee Jogendranath Mahavidyalaya       |
| 2.      | Faculty                | 22.03.2023 | Special Lecture Programme held at Sitananda College   |
|         | exchange               |            | Class: UG 4th Semester                                |
|         | David of               |            | Subject: Bengali                                      |
|         | Dept. of<br>Bengali    |            | Paper: CC-9 (Kavya Path)                              |
|         | Zugu                   |            | Topic of the Lecture: Rabindra Kavya dharay 'Balaka'  |
|         |                        |            | Kavyer gurutwa                                        |
|         |                        |            | (রবীন্দ্র কাব্যধারায় 'বলাকা' কাব্যের গুরুত্ব)        |
|         |                        |            | No. of the Participants: 21                           |
|         |                        |            | Class taken by Dr. Madhumita Basu, Asst. Prof. and    |
|         |                        |            | Head, Dept. of Bengali, Swarnamoyee Jogendranath      |
|         |                        |            | Mahavidyalaya                                         |