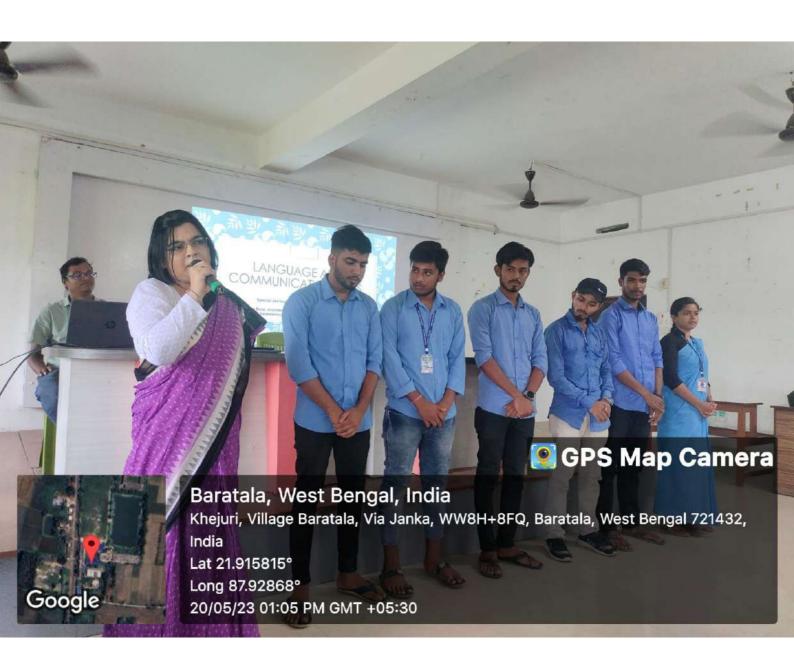

"                      | Department of English, Khejuri College in collaboration with IQAC                | 5 Teachers<br>and<br>148students                  | Prof. Hiya Chatterjee, Assistant Professor, Department of English, Swarnamoyee Jogendranath Mahavidyalaya   |

Sursoma grapta

(Dr. Suvroma Gupta) Principal Khejuri College

Principal, Khejuri College



(Dr. Ratan Kumar Samanta) Principal

Swarnamoyee Jogendranath Mahavidyalaya

**Principal** 

Swarnamoyee Jogendranath Mahavidyalaya Amdabad :: Purba Medinipur :: Pin-721650





Photo Plate: Arpita Majumder, Assistant Professor in Geography, Swarnamoyee Jogendranath Mahavidyalaya is taking class at

Khejuri College Date: 03/03/2023 Place: Khejuri College



Swarnamoyee Jogendranath Mahavidyalaya is taking class at Khejuri

College



Swarnamoyee Jogendranath Mahavidyalaya is taking class at Khejuri

College



Swarnamoyee Jogendranath Mahavidyalaya is taking class at Khejuri

College



Jogendranath Mahavidyalaya is taking class at Khejuri College



Photo Plate: Dr. Durba Basu, Assistant Professor in English, Swarnamoyee Jogendranath Mahavidyalaya is taking class at

Khejuri College Date: 20/05/2023 Place: Khejuri College



Swarnamoyee Jogendranath Mahavidyalaya is taking class at Khejuri

College