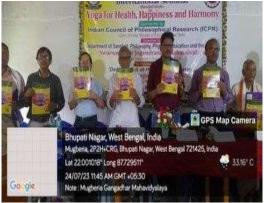

# Activity report of faculties and students in various programs with Mugberia Gangadhar Mahavidyalaya

 International seminar on yoga for Health, Happiness and Harmony sponsored by ICPR, Ministry of Education organized by the department of Sanskrit, Philosophy, Physical Education and IQAC, Swarnamoyee Jogendranath Mahavidyalaya in collaboration with Mugberia Gangadhar Mahavidyalaya, dated 24th and 25th July 2023.