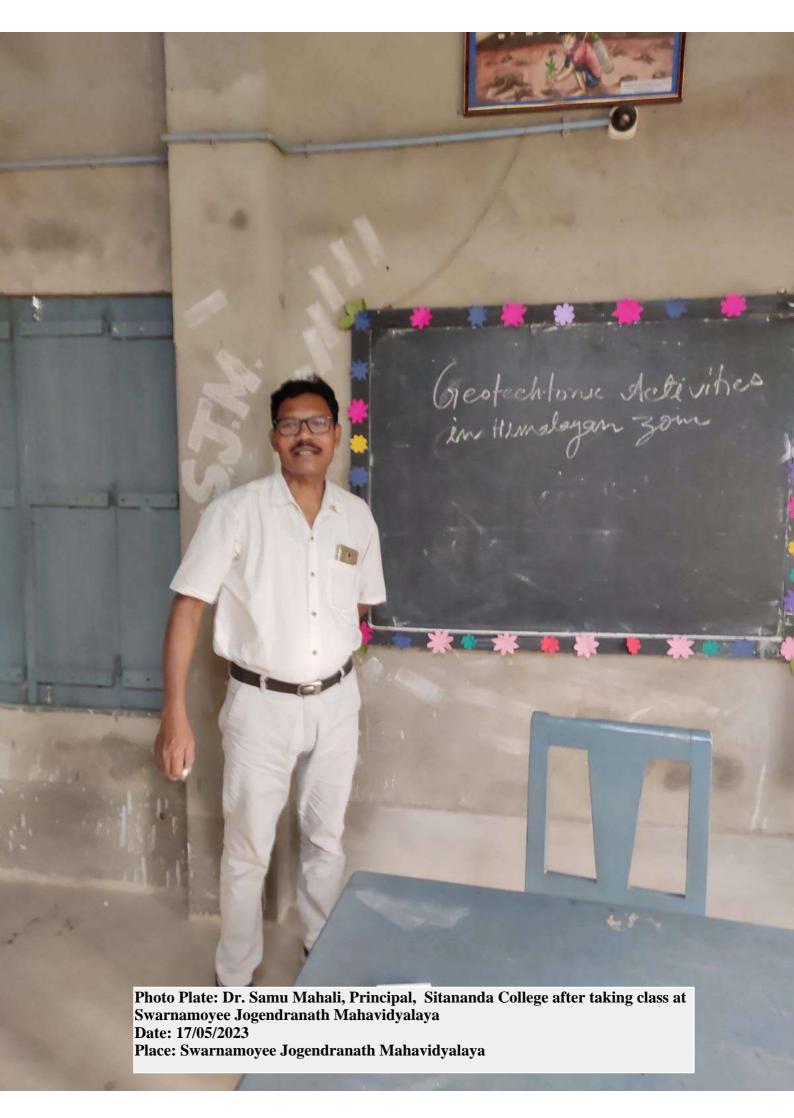

| Sl. No. | Nature of the          | Date of    | Description of Activities                             |
|---------|------------------------|------------|-------------------------------------------------------|
|         | Activity<br>&<br>Dept. | Functions  |                                                       |
| 1.      | Faculty                | 15.03.2023 | Special Lecture Programme held at Sitananda College   |
| •       | exchange               |            | Class: UG 4th Semester                                |
|         |                        |            | Subject: English                                      |
|         | Dept. of               |            | Paper: CC-9                                           |
|         | English                |            | Topic of the Lecture: Modern European Drama           |
|         |                        |            | No. of the Participants: 14                           |
|         |                        |            | Class taken by Hiya Chatterjee, Asst. Prof., Dept. of |
|         |                        |            | English, Swarnamoyee Jogendranath Mahavidyalaya       |
| 2.      | Faculty                | 22.03.2023 | Special Lecture Programme held at Sitananda College   |
|         | exchange               |            | Class: UG 4th Semester                                |
|         | David of               |            | Subject: Bengali                                      |
|         | Dept. of<br>Bengali    |            | Paper: CC-9 (Kavya Path)                              |
|         | Zugu                   |            | Topic of the Lecture: Rabindra Kavya dharay 'Balaka'  |
|         |                        |            | Kavyer gurutwa                                        |
|         |                        |            | (রবীন্দ্র কাব্যধারায় 'বলাকা' কাব্যের গুরুত্ব)        |
|         |                        |            | No. of the Participants: 21                           |
|         |                        |            | Class taken by Dr. Madhumita Basu, Asst. Prof. and    |
|         |                        |            | Head, Dept. of Bengali, Swarnamoyee Jogendranath      |
|         |                        |            | Mahavidyalaya                                         |