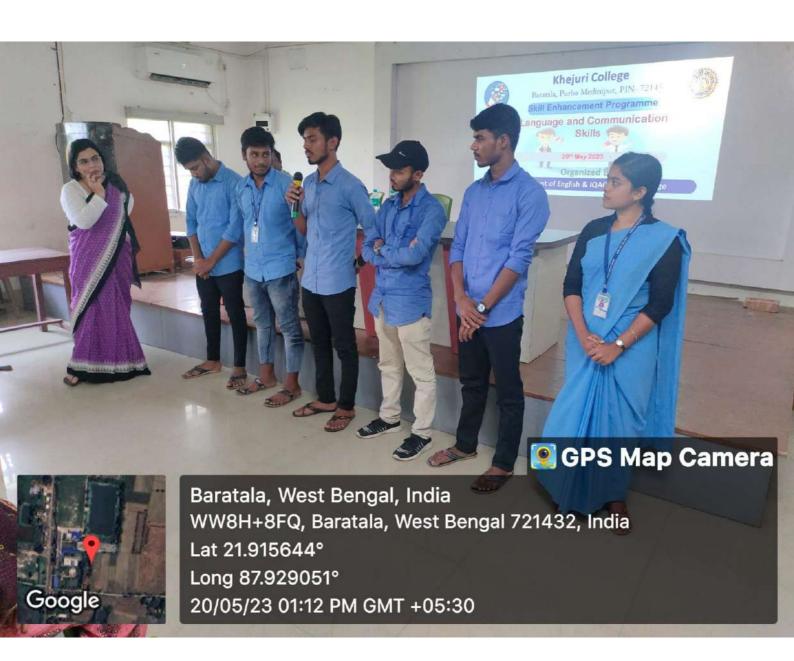

cial Lecture in<br>Add on Course on<br>"Spoken English<br>and<br>Communication"                      | Department of English, Khejuri College in collaboration with IQAC                | 5 Teachers<br>and<br>148students                  | Prof. Hiya Chatterjee, Assistant Professor, Department of English, Swarnamoyee Jogendranath Mahavidyalaya   |

Sursoma grapta

(Dr. Suvroma Gupta) Principal Khejuri College

Principal, Khejuri College



(Dr. Ratan Kumar Samanta) Principal

Swarnamoyee Jogendranath Mahavidyalaya

**Principal** 

Swarnamoyee Jogendranath Mahavidyalaya Amdabad :: Purba Medinipur :: Pin-721650





Photo Plate: Arpita Majumder, Assistant Professor in Geography, Swarnamoyee Jogendranath Mahavidyalaya is taking class at

Khejuri College Date: 03/03/2023 Place: Khejuri College



Swarnamoyee Jogendranath Mahavidyalaya is taking class at Khejuri

College



Swarnamoyee Jogendranath Mahavidyalaya is taking class at Khejuri

College



Swarnamoyee Jogendranath Mahavidyalaya is taking class at Khejuri

College



Jogendranath Mahavidyalaya is taking class at Khejuri College



Photo Plate: Dr. Durba Basu, Assistant Professor in English, Swarnamoyee Jogendranath Mahavidyalaya is taking class at

Khejuri College Date: 20/05/2023 Place: Khejuri College



Swarnamoyee Jogendranath Mahavidyalaya is taking class at Khejuri

College