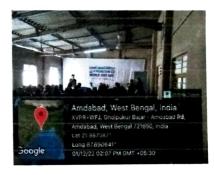

#### Report of AIDS Awareness Programme

The NSS Unit-1 an of Swarnamoyee Jogendranath Mahavidyalaya organized an awareness programme for World AIDS Day on 01 December 2022 at 1 P.M in Room no. 16, The programme started with a welcome address by the NSS Officer, Mr Parimal Mandal. Prof. Mandal introduced the theme to the gathering, dwelling on the magnitude the AIDS pandemic has assumed and the need for increasing general awareness so that the problem may be combatted effectively. Subsequently, several other speakers spoke on various issues related to AIDS. The last speaker was the chief guest Sandeepan Mishra, a doctor from Reyapara Rural Hospital. He gave his speech in detail about how AIDS spreads, how to prevent it, how AIDS patients can stay healthy for a long time and how society should treat AIDS patients. He also advised to contact the hospital directly without panicking about it. A total of 62 students including NSS volunteers, and staff, along with a few villagers participated in this programme.

#### Photo

Event: AIDs Awareness Programme Venue: College Campus Date-01.12.2022

Barnay O1. 12.22

Systmamoyee logandradam watandoyakhis Andahad : Putha Wadiniput : Fis-77