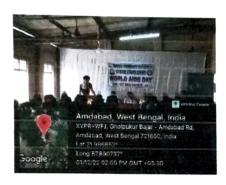

#### Photo

Event: AIDs Awareness Programme Venue: College Campus Date-01.12.2022

Barnay O1. 12.22

Systmamoyee logandradam watandoyakhis Andahad : Putha Wadiniput : Fis-77

#### Report of AIDS Awareness Programme

The NSS Unit-1 an of Swarnamoyee Jogendranath Mahavidyalaya organized an awareness programme for World AIDS Day on 01 December 2022 at 1 P.M in Room no. 16, The programme started with a welcome address by the NSS Officer, Mr Parimal Mandal. Prof. Mandal introduced the theme to the gathering, dwelling on the magnitude the AIDS pandemic has assumed and the need for increasing general awareness so that the problem may be combatted effectively. Subsequently, several other speakers spoke on various issues related to AIDS. The last speaker was the chief guest Sandeepan Mishra, a doctor from Reyapara Rural Hospital. He gave his speech in detail about how AIDS spreads, how to prevent it, how AIDS patients can stay healthy for a long time and how society should treat AIDS patients. He also advised to contact the hospital directly without panicking about it. A total of 62 students including NSS volunteers, and staff, along with a few villagers participated in this programme.