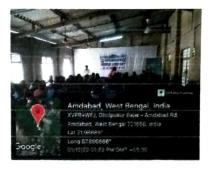

#### Report of AIDS Awareness Programme

The NSS Unit-1 an of Swarnamoyee Jogendranath Mahavidyalaya organized an awareness programme for World AIDS Day on 01 December 2022 at 1 P.M in Room no. 16, The programme started with a welcome address by the NSS Officer, Mr Parimal Mandal. Prof. Mandal introduced the theme to the gathering, dwelling on the magnitude the AIDS pandemic has assumed and the need for increasing general awareness so that the problem may be combatted effectively. Subsequently, several other speakers spoke on various issues related to AIDS. The last speaker was the chief guest Sandeepan Mishra, a doctor from Reyapara Rural Hospital. He gave his speech in detail about how AIDS spreads, how to prevent it, how AIDS patients can stay healthy for a long time and how society should treat AIDS patients. He also advised to contact the hospital directly without panicking about it. A total of 62 students including NSS volunteers, and staff, along with a few villagers participated in this programme.

#### Photo

Event: AIDs Awareness Programme Venue: College Campus Date-01.12.2022

Barnay O1. 12.22

Systmamoyee logandradam watandoyakhis Andahad : Putha Wadiniput : Fis-77