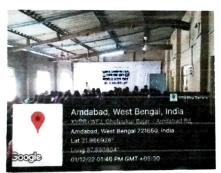

#### Report of AIDS Awareness Programme

The NSS Unit-1 an of Swarnamoyee Jogendranath Mahavidyalaya organized an awareness programme for World AIDS Day on 01 December 2022 at 1 P.M in Room no. 16, The programme started with a welcome address by the NSS Officer, Mr Parimal Mandal. Prof. Mandal introduced the theme to the gathering, dwelling on the magnitude the AIDS pandemic has assumed and the need for increasing general awareness so that the problem may be combatted effectively. Subsequently, several other speakers spoke on various issues related to AIDS. The last speaker was the chief guest Sandeepan Mishra, a doctor from Reyapara Rural Hospital. He gave his speech in detail about how AIDS spreads, how to prevent it, how AIDS patients can stay healthy for a long time and how society should treat AIDS patients. He also advised to contact the hospital directly without panicking about it. A total of 62 students including NSS volunteers, and staff, along with a few villagers participated in this programme.

#### Photo

Event: AIDs Awareness Programme Venue: College Campus Date-01.12.2022

Barnay O1. 12.22

Systmamoyee logandradam watandoyakhis Andahad : Putha Wadiniput : Fis-77