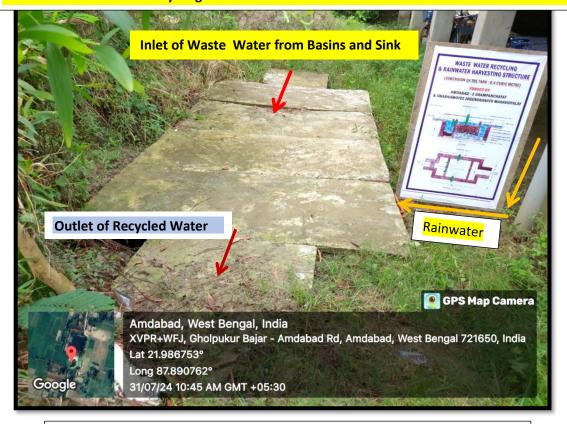

#### **Water Conservation**

Water Chamber to Conserve Rainwater from the Shade of the Cycle Stand through Pipes and Reccycling of Waste Water from the Basins and Sink

Water Chamber (Tank) with dimension of 8.4 cubic metre (1.2mx3.5mx2m)