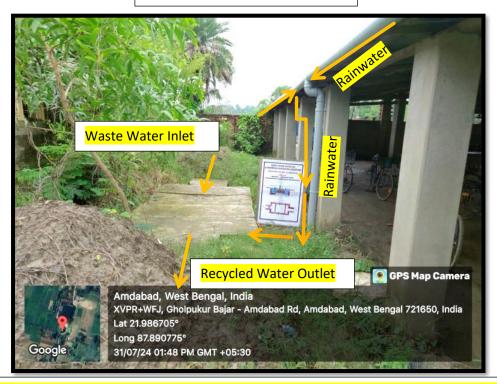

#### **Water Conservation**

Water Chamber to Conserve Rainwater from the Shade of the Cycle Stand through Pipes and Reccycling of Waste Water from the Basins and Sink

Water Chamber (Tank) with dimension of 8.4 cubic metre (1.2mx3.5mx2m)