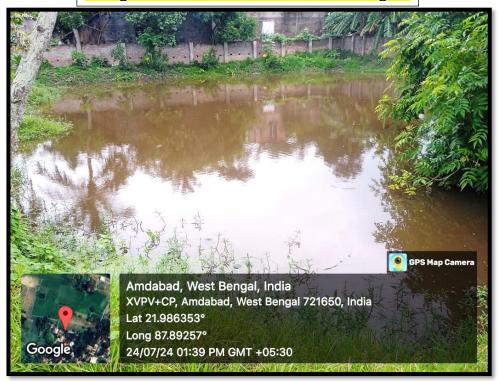

#### **College Ponds Used for Rainwater Harvesting**

Rainwater is drained directly into the ponds helps in Rainwater Harvesting and ground water Recharging

Principal

Swarnamoyee Jogendranath Mahavidyalaya Amdabad :: Purba Medinipur :: Pin-721650