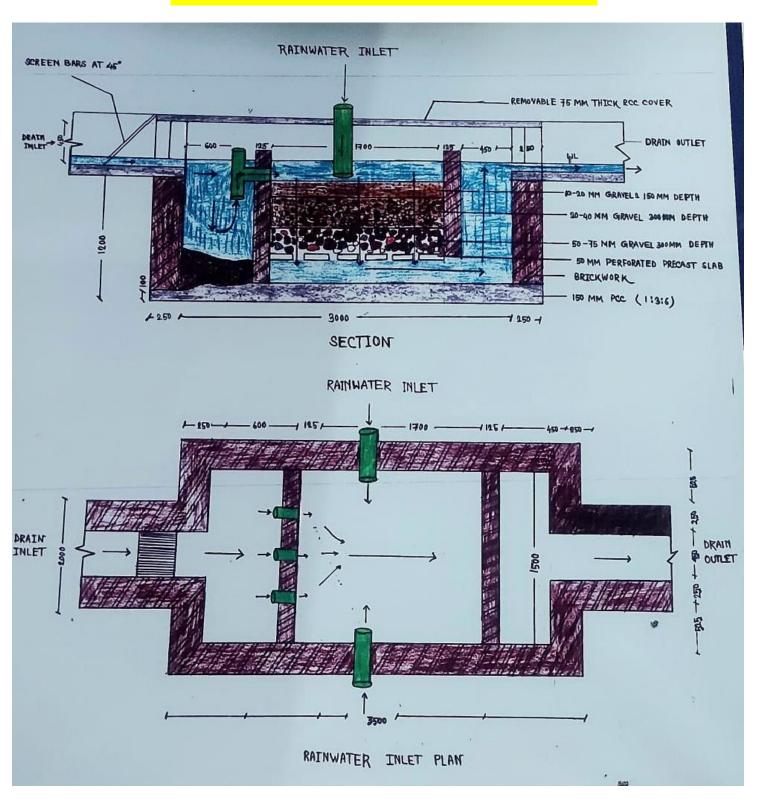

r to Conserve Rainwater from the Shade of the Cycle Stand through Pipes and Reccycling of Waste Water from the Basins and Sink



Water Chamber (Tank) with dimension of 8.4 cubic metre (1.2mx3.5mx2m)





# SWARNAMOYEE JOGENDRANATH MAHAVIDYALAYA

Govt. Aided General Degree College | Estd.: 2014

At+P.O.: Amdabad, P.S.: Nandigram, Dist.: Purba Medinipur, PIN 721650

www.sjmahavidyalya.in | Email: sjmahavidyalaya@gmail.com



Plan of Filter Chamber cum Rainwater Harvesting Tank for Water Conservation

Phone: 7501133806



# SWARNAMOYEE JOGENDRANATH MAHAVIDYALAYA

Govt. Aided General Degree College | Estd.: 2014

At+P.O.: Amdabad, P.S.: Nandigram, Dist.: Purba Medinipur, PIN 721650

www.sjmahavidyalya.in | Email: sjmahavidyalaya@gmail.com

### **Vertical and Horizontal Section of the Tank**



Phone: 7501133806



## SWARNAMOYEE JOGENDRANATH MAHAVIDYALAYA

Govt. Aided General Degree College | Estd.: 2014

At+P.O.: Amdabad, P.S.: Nandigram, Dist.: Purba Medinipur, PIN 721650

www.sjmahavidyalya.in| Email: sjmahavidyalaya@gmail.com

#### **College Ponds Used for Rainwater Harvesting**





Rainwater is drained directly into the ponds helps in Rainwater Harvesting and ground water Recharging

Principal

Swarnamoyee Jogendranath Mahavidyalaya Amdabad :: Purba Medinipur :: Pin-721650