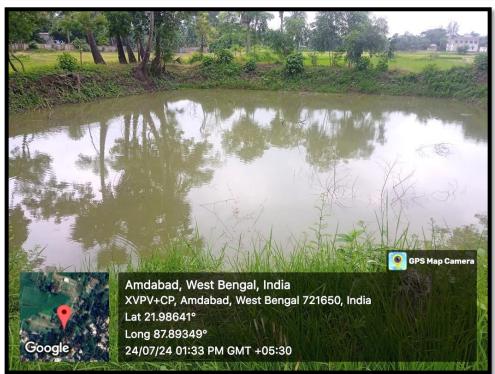

#### **College Ponds Used for Rainwater Harvesting**

Rainwater is drained directly into the ponds helps in Rainwater Harvesting and ground water Recharging

Principal

Swarnamoyee Jogendranath Mahavidyalaya Amdabad :: Purba Medinipur :: Pin-721650