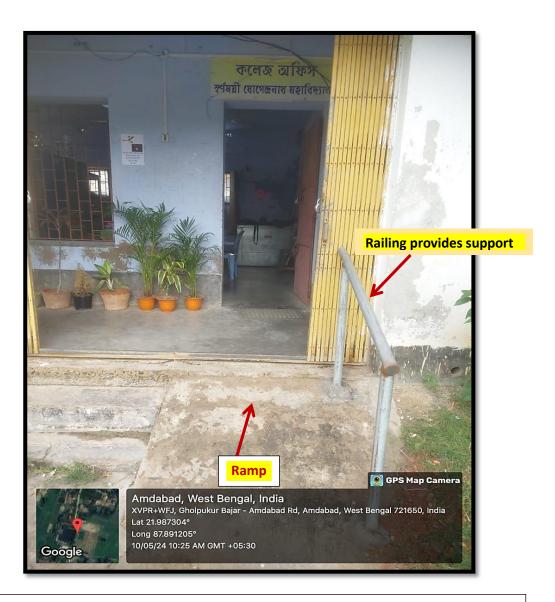

## **Initiatives to make Disabled-friendly and Barrier Free College Campus**

Slope/Ramp has been made in front of College Office Room along with Railings