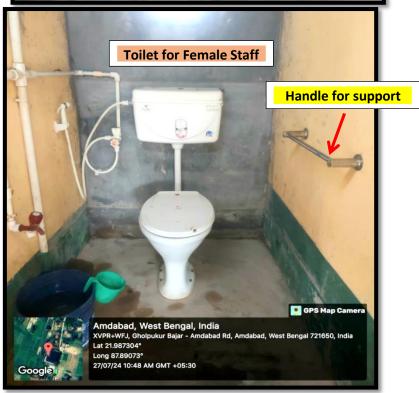

# SWARNAMOYEE JOGENDRANATH MAHAVIDYALAYA

Govt. Aided General Degree College | Estd.: 2014

At+P.O.: Amdabad, P.S.: Nandigram, Dist.: Purba Medinipur, PIN 721650

www.sjmahavidyalya.in | Email: sjmahavidyalaya@gmail.com

### **Disabled Friendly Wash Room**

Western Toilet Facility for Staff along with Handles beside the Commode to Provide Support to the Disabled

Principal

Swarnamoyee Jogendranath Mahavidyalaya Amdabad :: Purba Medinipur :: Pin-721650