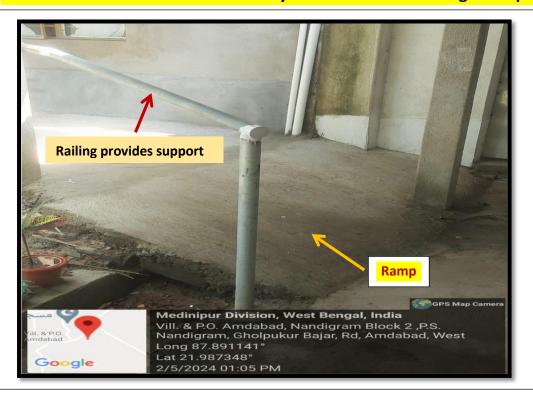

### **Initiatives to make Disabled-friendly and Barrier-free College Campus**

Slope/Ramp has been made in Different Step down Parts of the Campus along with Railings

Railing has been installed to Give Support to Steps Ascend