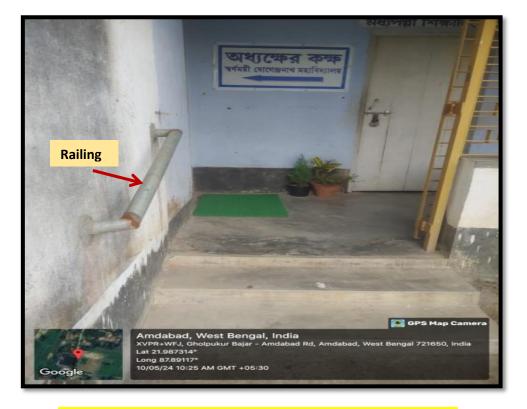

### **Initiatives to make Disabled-friendly and Barrier-free College Campus**

Slope/Ramp has been made in Different Step down Parts of the Campus along with Railings

Railing has been installed to Give Support to Steps Ascend