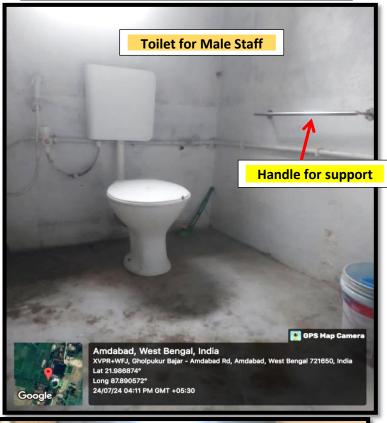

### **Disabled Friendly Wash Room**

Western Toilet Facility for Staff along with Handles beside the Commode to Provide Support to the Disabled

Principal

Swarnamoyee Jogendranath Mahavidyalaya Amdabad :: Purba Medinipur :: Pin-721650