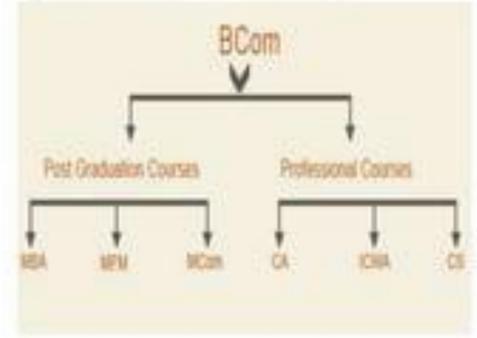

### Job opportunities after B.Com

### Graduation

\*Insurance

\*IT&ITES jobs

\*FMCG management job

\*BPO job

\*Financial services.

\*Marketing

\*Hanking

\*Railway recruitment board.

Staff selection commission.

SAIL, \* BHEL, \* BSNL....etc.

\* Financial accounting in govt sector like

\* CDS:

\* DRDO.