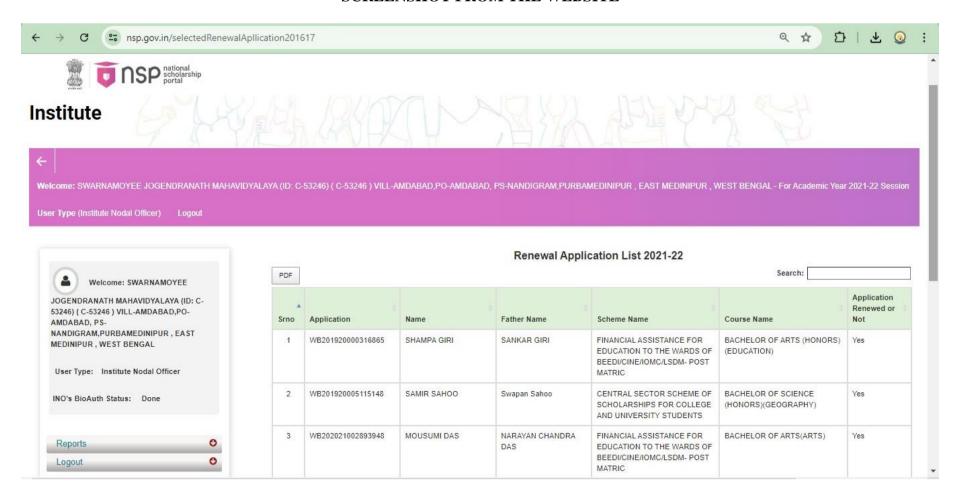

## SCREENSHOT FROM THE WEBSITE

Principal
Swarnamoyee Jogendranath Mahavidyalaya
Amdabad :: Purba Medinipur :: Pin-721650