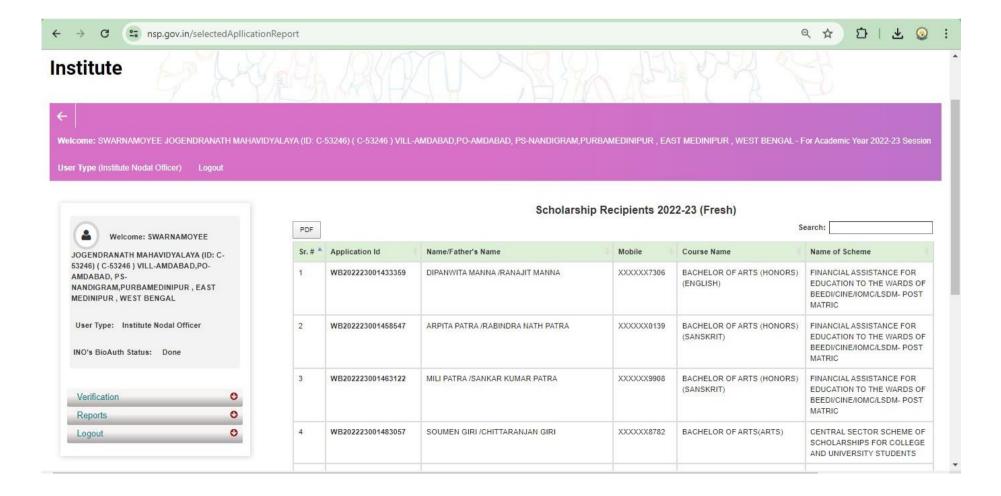

|
| 41       | WB202223009563219 | SHUVAJIT MAITY / MANAS<br>KUMARMAITY | 7478688601 | BACHELOR OF<br>ARTS<br>(HONORS)(ENGLISH    | FINANCIAL ASSISTANCE FOR EDUCATION TO THE WARDS OF BEEDI/ CINE/IOMC/LSDM- POST MATRIC | Application sent to PFMS for Payment                                 |
| 42       | WB202223009598123 | SUNITA PRADHAN / Paritosh Pradhan    | 9002323757 | BACHELOR OF ARTS(ARTS)                     | FINANCIAL ASSISTANCE FOR EDUCATION TO THE WARDS OF BEEDI/ CINE/IOMC/LSDM- POST MATRIC | Application sent to PFMS for Payment                                 |

NOTE: THE DATA GENERATED FROM THE PORTAL <a href="https://nsp.gov.in">https://nsp.gov.in</a> DOES NOT MENTION THE AMOUNT PAID TO THE BENEFICIARIES.

NSP 2.0 page 3 of 2

## SCREENSHOT FROM THE WEBSITE nsp.gov.in



NSP 2.0 page 4 of 2