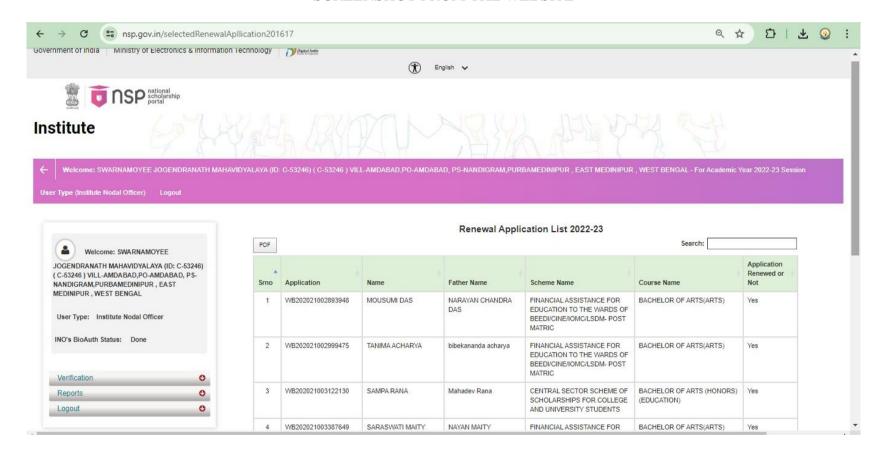

## NATIONAL SCHOLARSHIP 2.0 Renewal Application List LIST OF BENEFICIARIES FOR THE SESSION 2022-23

Data generated from <a href="https://nsp.gov.in/verifiedApllicationReport.action">https://nsp.gov.in/verifiedApllicationReport.action</a>

| Srno | Application       | Name               | Father Name            | Scheme Name                                                                                  | Course Name                   | Application Renewed or<br>Not |
|------|-------------------|--------------------|------------------------|----------------------------------------------------------------------------------------------|-------------------------------|-------------------------------|
| 1    | WB202021002893948 | MOUSUMI DAS        | NARAYAN CHANDRA<br>DAS | FINANCIAL ASSISTANCE FOR EDUCATION TO THE WARDS OF BEEDL/CINE/IOMC/ LSDM- POST MATRIC        | LOR OF ARTS(ARTS)             | Yes                           |
| 2    | WB202021002999475 | TANIMA<br>ACHARYA  | bibekananda acharya    | FINANCIAL ASSISTANCE FOR EDUCATION TO THE WARDS OF BEEDL/CINE/IOMC/ LSDM- POST MATRIC        | LOR OF ARTS(ARTS)             | Yes                           |
| 3    | WB202021003122130 | SAMPA RANA         | Mahadev Rana           |                                                                                              | LOR OF ARTS<br>RS)(EDUCATION) | Yes                           |
| 4    | WB202021003387649 | SARASWATI<br>MAITY | NAYAN MAITY            | FINANCIAL ASSISTANCE FOR EDUCATION TO THE WARDS OF BEEDI/CINE/IOMC/ LSDM- POST MATRIC        | LOR OF ARTS(ARTS)             | Yes                           |
| 5    | WB202021009729116 | SOUMEN JANA        | SHYAMALENDU JANA       |                                                                                              | LOR OF ARTS<br>RS)(EDUCATION) | Yes                           |
| 6    | WB202021009838293 | RANITA MONDAL      | SWAPAN KUMAR<br>MONDAL | CENTRAL SECTOR SCHEME OF SCHOLARSHIPS FOR COLLEGE AND UNIVERSITY STUDENTS  BACHEL            | LOR OF ARTS (HONORS)(BENGALI) | Yes                           |
| 7    | WB202021009850679 | BRATATI MAITY      | SOUMEN MAITY           | CENTRAL SECTOR SCHEME OF SCHOLARSHIPS FOR COLLEGE AND UNIVERSITY STUDENTS  BACHEL            | LOR OF ARTS(ARTS)             | Yes                           |
| 8    | WB202122002145960 | SABITA JANA        | SOUMEN JANA            | FINANCIAL ASSISTANCE FOR EDUCATION TO THE WARDS OF BEEDI/CINE/IOMC/ LSDM- POST MATRIC        | LOR OF ARTS(ARTS)             | Yes                           |
| 9    | WB202122002197308 | SONA JANA          | LALMOHAN JANA          | FINANCIAL ASSISTANCE FOR EDUCATION TO THE WARDS OF BEEDI/CINE/IOMC/ LSDM- POST MATRIC        | LOR OF ARTS(ARTS)             | Yes                           |
| 10   | WB202122003307753 | PALLABI BERA       | DINESH CHANDRA<br>BERA | FINANCIAL ASSISTANCE FOR EDUCATION TO THE WARDS OF BEEDI/CINE/IOMC/ LSDM- POST MATRIC BACHEI | LOR OF ARTS (HONORS)(BENGALI) | No                            |
| 11   | WB202122003929561 | SUJATA DAS         | DEBASHISH DAS          |                                                                                              | LOR OF ARTS<br>RS)(EDUCATION) | Yes                           |
| 12   | WB202122004129129 | SOMAPIKA MAITY     | ARUP MAITY             |                                                                                              | LOR OF ARTS<br>RS)(EDUCATION) | Yes                           |
| 13   | WB202122004270568 | PRIYANKA DHARA     | PRADIP DHARA           | FINANCIAL ASSISTANCE FOR EDUCATION TO THE WARDS OF BEEDI/CINE/IOMC/ LSDM- POST MATRIC        | LOR OF ARTS(ARTS)             | Yes                           |
| 14   | WB202122004656319 | PUSPENDU MAJHI     | SANKAR MAJHI           |                                                                                              | LOR OF ARTS<br>RS)(SOCIOLOGY) | Yes                           |

## SCREENSHOT FROM THE WEBSITE

Principal
Swarnamoyee Jogendranath Mahavidyalaya
Amdabad :: Purba Medinipur :: Pin-721650

NSP 2.0 page 4 of 4