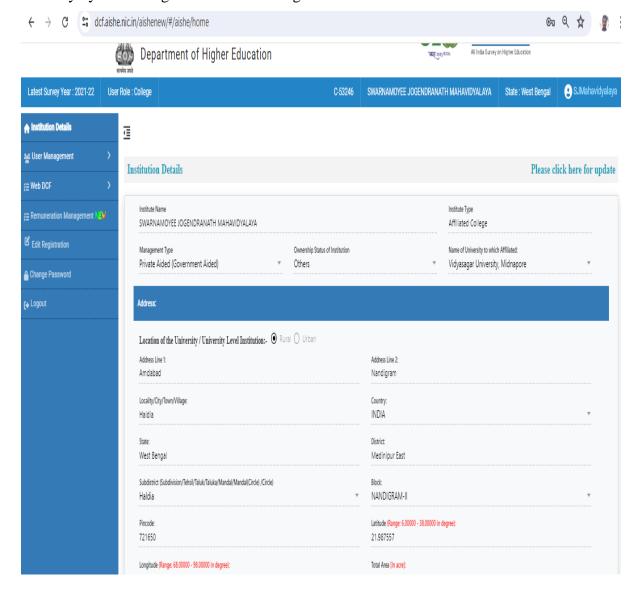

2. AISHE Portal (<a href="https://www.aishe.gov.in/aishe/">https://www.aishe.gov.in/aishe/</a>): The All-India Survey of Higher Education (AISHE), conducted by the Ministry of Human Resource Development (Government of India), is an online survey encompassing all higher education institutions across the country. It gathers data on various aspects such as teachers, student enrollment, programs, examination results, education finance, and infrastructure. Swarnamoyee Jogendranath Mahavidyalaya contributes to this survey annually by submitting relevant data through its online account on the AISHE Portal.