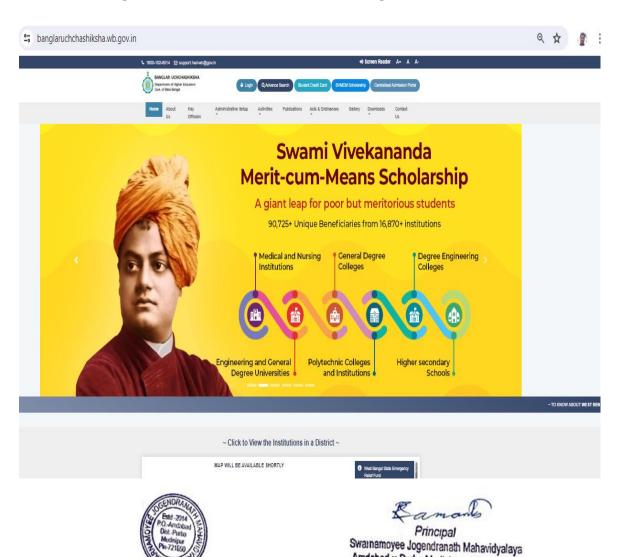

- 3. Banglar Uchhashiksha Portal (<a href="https://banglaruchchashiksha.wb.gov.in/">https://banglaruchchashiksha.wb.gov.in/</a>):
  Since 2019, the Department of Higher Education, Government of West Bengal, has developed a comprehensive database portal to collect institution-specific micro-level data. The portal gathers information on various parameters, including teachers, student enrollment, programs, education finance, and infrastructure. Swarnamoyee Jogendranath Mahavidyalaya submits all relevant data annually through its online account on the Ucchhashiksha Portal. To ensure accuracy and efficiency, the college has appointed a well-equipped, dedicated, and skilled teaching staff member as a nodal officer. Additionally, the Ucchhashiksha Portal includes links to important database portals of various higher education schemes. These are:
  - Swami Vivekananda Merit cum Means Scholarship
  - Kanyashree (K2) Scheme, 3)
  - Student Credit Card Scheme
  - West Bengal Friendship Scheme
  - E-Pension for Teaching & Non-Teaching Staff of Grant-in-Aid Colleges
  - West Bengal Health Scheme for Grant-in-Colleges and Universities.