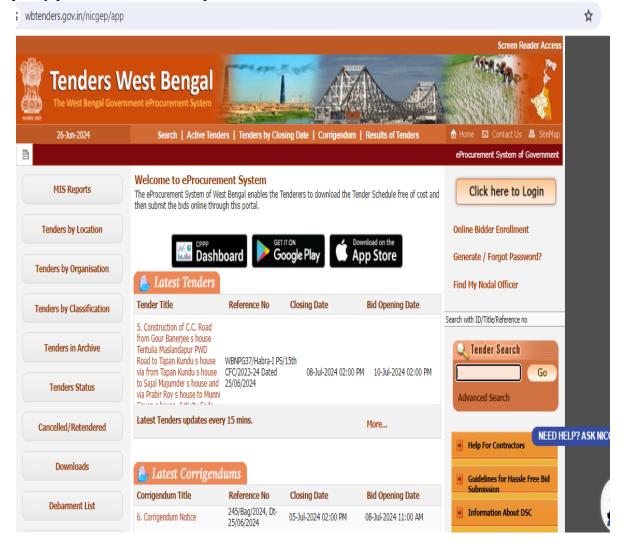

2 E-Tender(<a href="https://wbtenders.gov.in/nicgep/app">https://wbtenders.gov.in/nicgep/app</a>): The college conducts procurement for amounts exceeding one lakh rupees through etendering, utilizing the eProcurement System of the Government of West Bengal. This approach ensures transparency in the procurement process and provides easier access to quality products at reasonable prices.

Principal
Swanamoyee Jogendranath Mahavidyalaya
Amdabad :: Purba Medinipur :: Pin-721650

Govt. Aided General Degree College | Estd.: 2014
P.O.: Amdabad, P.S.: Nandigram, Dist.: Purba Medinipur, PIN 721650
www.sjmahavidyalaya.in | Email: sjmahavidyalaya@gmail.com