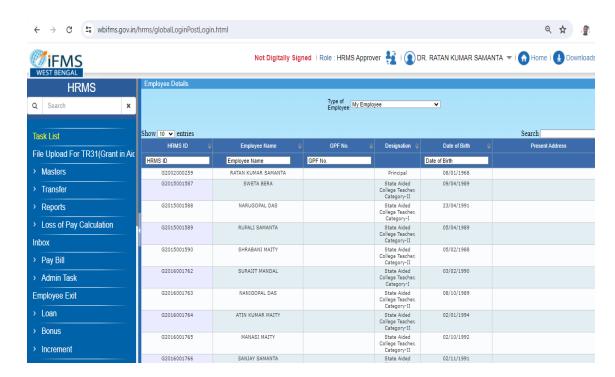

#### 1. WBIFMS and HRMS Portal for Salary Management

(https://www.wbifms.gov.in/PORTAL/postlogin.html): The Finance Department of the Government of West Bengal has established the Integrated Financial Management System (IFMS) portal to oversee the entire cycle of fund management, enhancing administrative, fiscal, and budgetary efficiency. This digital, online application connects all departments, directorates, regional blocks, and district-level officers, including drawing and disbursing officers, treasuries, public account administrators, and employees, providing a 24/7 platform for all stakeholders. One of the most significant and recent modules within IFMS is the Human Resource Management System (HRMS), which is used for preparing salary bills, maintaining employees' online provident funds, managing e-pensions, and facilitating various government receipts and disbursements. Swarnamoyee Jogendranath Mahavidyalaya, as a government-aided institution, utilizes the HRMS portal to prepare salary bills, arrear bills, e-services for employees, and other related bills. Additionally, the portal is used for depositing professional tax, provident fund contributions, and income tax (TDS) since the inception of HRMS.

Principal
Swainamoyee Jogendranath Mahavidyalaya
Amdabad :: Purba Medinipur :: Pin-721650

Govt. Aided General Degree College | Estd.: 2014
P.O.: Amdabad, P.S.: Nandigram, Dist.: Purba Medinipur, PIN 721650
www.sjmahavidyalaya.in | Email: sjmahavidyalaya@gmail.com