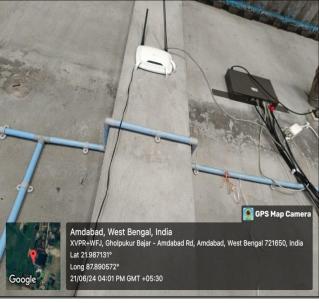

#### Photographs of wireless internet facility (Wi-Fi)

Principal
Swarnamoyee Jogendranath Mahavidyalaya
Amdabad :: Purba Medinipur :: Pin-721650