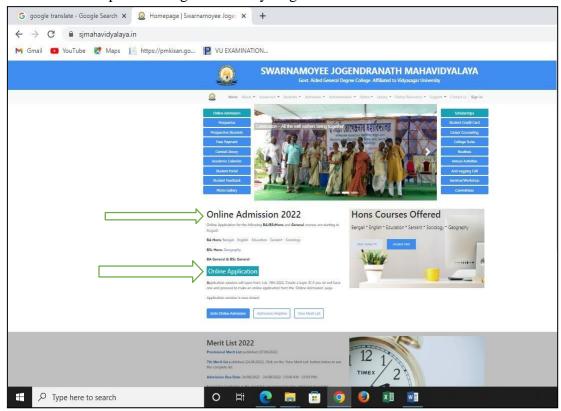

### **Student Admission Support**

1. Online Admission Portal (<a href="https://amdabadcollege.in/">https://amdabadcollege.in/</a>): Online admission in Courses (honours & general) in B.A. and B.Sc Programmes take place through Online Admission Portal, maintained by Protigi Technology. The Online Admission Process is carried out by qualified and skilled individuals, with focus on transparency and merit. Notices are issued with the Detailed Schedule of the Process and Admission takes place after the publication of Merit Lists which are generated through automated Online Process. After admission, registration of students takes place through University Registration Portal.

Online Admission Process, 2022-23

Principal
Swannamoyee Jogendranath Mahavidyalaya
Amdabad :: Purba Medinipur :: Pin-721650

Govt. Aided General Degree College | Estd.: 2014
P.O.: Amdabad, P.S.: Nandigram, Dist.: Purba Medinipur, PIN 721650
www.sjmahavidyalaya.in | Email: sjmahavidyalaya@gmail.com