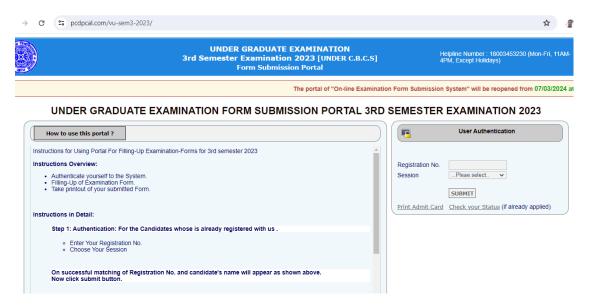

### **Examination**

1. University Examination Portal (<a href="https://exam.vidyasagar.ac.in/">https://exam.vidyasagar.ac.in/</a>): The University Examinations process is carried out under the auspices of Vidyasagar University. The University runs an Online Examination Fees Submission and Admit Card Generation Portal for the End Semester Examinations. The Results of the Examinations are also displayed Online. A quick access link of the same is provided in Swarnamoyee Jogendranath mahavidyalaya Website.

1. Marks Submission Portal(<a href="https://pcdpcal.com/vu-marks-2023/colleges/">https://pcdpcal.com/vu-marks-2023/colleges/</a>): The Examiners of the college upload marks for each Semester in a portal maintained by Vidyasagar University. This includes uploading of Marks for End Semester Examinations as well as for Class Attendance and Internal Evaluation.