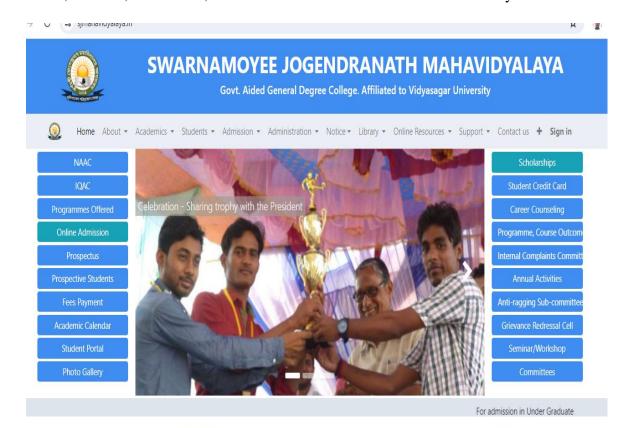

### **Administration**

1. College Website (https://sjmahavidyalaya.in/) : Since 2015, Swarnamoyee Jogendranath Mahavidyalaya has maintained its official website at https://sjmahavidyalaya.in/. This website serves as a primary information hub for all stakeholders, offering insights into both the administrative and academic functions of the college. Through the website, users can access various study materials, such as notes and PowerPoint presentations, along with academic aids like the Academic Calendar, schedules, and model questions. Notices and tender announcements are regularly updated, and the Online Public Access Catalog (OPAC) of the College Library is also available. Additionally, the website features well-maintained sections on academics, administration, facilities, and galleries. It also provides platforms for feedback from students, teachers, and alumni, and includes an Online Grievance Redressal system.