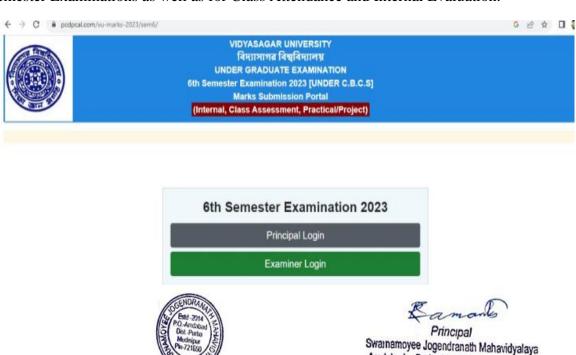

1. Marks Submission Portal(<a href="https://pcdpcal.com/vu-marks-2023/colleges/">https://pcdpcal.com/vu-marks-2023/colleges/</a>): The Examiners of the college upload marks for each Semester in a portal maintained by Vidyasagar University. This includes uploading of Marks for End Semester Examinations as well as for Class Attendance and Internal Evaluation.