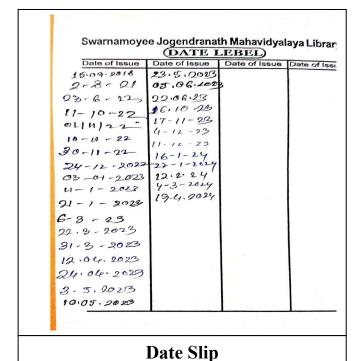

# **Photo Plates**

| St.No. | Date     | Call No.        |                            | EE'S FUND STOCK RE    | EGISTER                                                                                                          |                    | *     | 24               | D. Amdabad • P. S Nandigra<br>UGC/GENERAL/FEE'S FUR<br>Publisher                                   | (D STO)  | CK REC | BILL     | Virhdrawal | Remarks |
|--------|----------|-----------------|----------------------------|-----------------------|------------------------------------------------------------------------------------------------------------------|--------------------|-------|------------------|----------------------------------------------------------------------------------------------------|----------|--------|----------|------------|---------|
| _      | _        |                 | Author                     | Tr. Ed. Comp.         | ASSER SAMUE SERVE                                                                                                | Vol. & Ed          |       | Collation        |                                                                                                    |          | Price  | No.      | -          | _       |
| 1      | 19/18/20 | 2               | একবিক্সার মহান্ত্র         |                       |                                                                                                                  | Solvido            | 2,028 |                  | State majetany atrefati                                                                            | 921-65   | 0      | East.    | -          | -       |
| 2      | -        | 30° 3/5000      | d                          |                       | - d                                                                                                              | 3                  | d     | 3                | 3                                                                                                  | 230-00   |        | -        |            |         |
| 3      | 4        | -30 soi         |                            |                       | ning milati                                                                                                      | ज्याची से.         | -     | ix, ¥32∉:        |                                                                                                    | 26-60    |        | $\vdash$ |            | -       |
| 4      |          | \$/11           | à                          |                       | 3                                                                                                                | 3                  | 3     | d                |                                                                                                    | 380-46   |        | $\vdash$ |            | V.      |
| 5      | 41       | 3/200           |                            | সমন্ত্রাকুক পর্যা     | ded Station.                                                                                                     | न्यं दें हैं।      | **    | vii, अतम्म्।     |                                                                                                    | 260-00   | Н      | $\vdash$ | _          |         |
| 6      |          | 34"             | 7                          |                       | 1 1 1 1 1 1 1                                                                                                    | 1)                 | *1    | "                | ,,                                                                                                 | 695-60   | -      | $\vdash$ |            | _       |
| 7      |          | 3/5000          | . 10                       | <u> </u>              | Bit @ Mysger.                                                                                                    | an Line            | 5035  | viii, श्टब म्:   | ,,                                                                                                 | 630-00   |        |          | _          | -       |
| g      |          | 14"             | "                          | 99                    | 14114                                                                                                            | **                 | "     | "                |                                                                                                    | 280-00   |        | $\vdash$ |            | -       |
| 9      | v .      | 5 /socio        |                            | insuffice ve          | 1600                                                                                                             | en dift:           | 2008  | भा , क्षेत्र मृः | ",                                                                                                 | 280-00   |        | $\vdash$ |            |         |
| ΥD     | 5        | godysocia,      | 40                         |                       | 1000                                                                                                             |                    | 41    | 17               | ,                                                                                                  | 250-00   | -      | $\vdash$ |            | -       |
| 11     |          | 200 /Sous       | ***                        | sunfando +            | Rigian                                                                                                           | क्रमार्थ्य हो हो : | 4     | iv, 2084:        |                                                                                                    | 330-00   |        | Н        |            | -       |
| 12     | V.       | 5 = 1 Sois      | - 1)                       | 17                    | 1.73000                                                                                                          | .,                 | 10    | 17               |                                                                                                    | 200-00   | Н      | Н        |            |         |
| 13     |          | 4º 5/5000       | , y _                      | 7 '                   | 1,24                                                                                                             | 17                 |       |                  |                                                                                                    | 300-00   | Н      | Н        |            |         |
| 14     |          | 300 7 Meio      |                            | autoja saus           |                                                                                                                  | 28.3.3.            | 2028  | iv. ২98 %;       | "                                                                                                  | 204-40   |        | Н        |            | -       |
| 15     | 200      | 907/11          | - 11                       | **                    |                                                                                                                  | 27                 | "     | •                |                                                                                                    | 230-00   | -      | Н        |            | -       |
| 16     |          | 320 3/"         |                            | 70                    |                                                                                                                  | "                  | *     | "                |                                                                                                    | 230-60   | -      |          | _          | -       |
| 17     | ,        | 30 8/sac        |                            | সময়গোন সময়          | 19                                                                                                               | अस्रवेश्वः         |       | 1,080 v.         | "                                                                                                  | 336-60   | _      | $\vdash$ | _          | -       |
| 18     |          | 310 1/4         | 10                         | - 10                  |                                                                                                                  |                    | 10    | **               | 17                                                                                                 |          |        |          |            | -       |
| 19     |          | 311/11          | **                         |                       |                                                                                                                  |                    | 19    | *9               | 17                                                                                                 | 33/3-46  |        | 11       |            | -       |
| 20     |          | 31 7/ tests     |                            | अस्यामीन बाइरल        | अस्त्राहरू आसी.                                                                                                  | dozien             |       | ार, २२७ स्∶<br>ग | "                                                                                                  | 200-00   | 1      |          |            | -       |
| 21     |          | +210            |                            | "                     |                                                                                                                  | 4                  | "     |                  |                                                                                                    |          | -      | _        |            |         |
| 22     |          | \$21.           | *                          |                       |                                                                                                                  |                    | Ħ     | "                | "                                                                                                  | \$85-00  |        | 1        |            | 11.     |
| 23     |          | 30 10/ Seein    | Sustant godie o            | ज्यार्थकोत्र क्रम     | Ends                                                                                                             | ०५ म्ह्यूप         |       | IX , 24) 8 PE:   | AND I SHAW HEAVY SHIPLE CATHOL                                                                     | 280-00   |        |          | - 1        | 124     |
| 24     |          | ye 12/10        | 11                         | - 17                  |                                                                                                                  |                    | *     | ,                | weighter - Joseph                                                                                  | 580-ec   |        |          |            |         |
| 25     |          | 3012/0          |                            |                       | 4                                                                                                                |                    | *     | **               | **                                                                                                 | a65-66   |        |          |            |         |
| 26     |          | 300 5 / (sai)   | ?: જ્યાપિની સેક્સમેન્ફેર્સ | *Вэнф манфаф          |                                                                                                                  | où d.A.            | 5030  | D20, 8256        | হস্পুটাল পর্যান্টবিত কর্মান<br>বুঠি শিক্ষানি হন্যান্ট করিন                                         | 320-00   |        |          |            | 1       |
| 27     |          | 30 1/2/9        | - "                        | *                     |                                                                                                                  | 50                 | "     | 17               | , " /                                                                                              | 300-00   | 1      |          |            |         |
| 28     |          |                 | अनु शक्तान्त्र करमावृह     | MALE MALLESTAN        |                                                                                                                  |                    |       | XXII, ७७७ स्:    | ३ अडिम प्राप्ता स्ट्रेस काल-१०<br>वास्ट्रीयक् जाक स्ट्रेस मार्च<br>१/३ व दामस्ट्राय - ब्रह्म - प्र | 590-0    | 1      |          |            |         |
| 29     |          | nº13 v          | शरिक्राम <b>्क्र</b> च्या  | Sergre to             | 0                                                                                                                | RAI NO MORE        | 2,028 | xx11,383 4;      | वार्ष्ट्रपावर्ष प्रान्तु समुद्ध शतुर्द<br>उ व्यक्तिम प्रार्टनाई स्ट्राप्ट्र व्यक्ति प्रा           | 250-0    | •      |          |            |         |
| 29     | 7        | J. 10           |                            |                       | A Walter                                                                                                         | 8                  |       |                  | 15% LMI.                                                                                           | SETO-0   |        |          |            |         |
| -      | -        |                 | -                          |                       | X Dalla                                                                                                          | 600                |       |                  |                                                                                                    |          | 4970-  |          |            | 5       |
| _      | _        | 061             | Hingrid Schoolson          | বাইনিক ক্ষাবাদিন      | 39 56K (3404 - 2408)                                                                                             | \$x cmt 23         | 3035  | 2028             | वर् अस्तिक स्ट्रिक्सर<br>वर् अस्तिक स्ट्रिक्सर                                                     | 200-00   | 1      | 107      |            | $\top$  |
| 30     | 4        | 954 y si        | Aspt. Banks                | 0                     | FUCE                                                                                                             |                    | "     | 9                | 65                                                                                                 | \$20-10  |        | 1        |            |         |
| 31     |          | ye wet          |                            |                       | 1 1 1 1 1 1 1 1 1 1 1 1 1 1 1 1 1 1 1 1                                                                          | **                 | *     | 41               | 4                                                                                                  | 200€     |        | $\vdash$ |            |         |
| 32.    | ١.       | 954<br>1/3 What | भूगार्थ क्या भूगाम्कृत     | व्यक्तिक वर्ष क्रीका. | לאר'ה קומור שנונים לארים קומורים היאורים | SAMBAGE            | 2008  | 625              | निक्षा<br>अन्तर कार्यकारी कार्य-१०                                                                 | 3@6-9    |        | -        | -          | +       |
| 33     | ×        | 四岁的             | 1 - 1 - 0                  | _                     | The second second                                                                                                | 200                |       |                  | many representation and relation                                                                   | <u> </u> | -      |          | -          | +       |