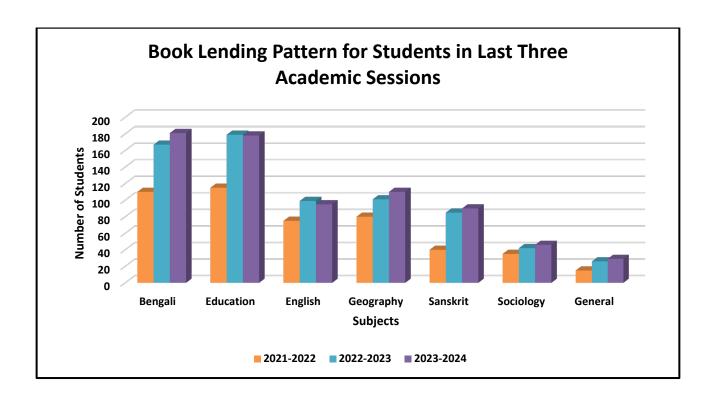

### **Book Lending Pattern for Students in Last three Academic Sessions:**

| Subjects  | 2021-2022 | 2022-2023 | 2023-2024 |  |
|-----------|-----------|-----------|-----------|--|
| Bengali   | 110       | 167       | 181       |  |
| Education | 115       | 179       | 178       |  |
| English   | 75        | 99        | 95        |  |
| Geography | 80        | 101       | 110       |  |
| Sanskrit  | 40        | 85        | 90        |  |
| Sociology | 35        | 42        | 46        |  |
| General   | 15        | 26        | 29        |  |
| Total     | 470       | 699       | 729       |  |