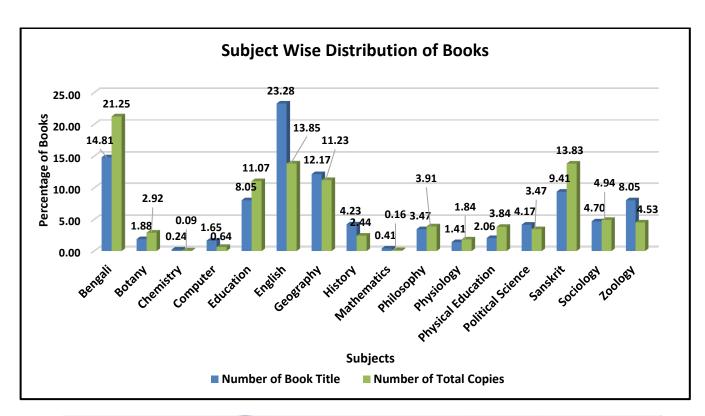

### **Subject-Wise Distribution of Books:**

| S1.   | Subject           | No. of Books  | Percentage of    | Total | Percentage of |
|-------|-------------------|---------------|------------------|-------|---------------|
| No.   | -                 | by Author and | No. of Books by  | Copy  | Total Copy    |
|       |                   | Title         | Author and Title |       |               |
| 1.    | Bengali           | 252           | 14.81            | 925   | 21.25         |
| 2.    | Botany            | 32            | 1.88             | 127   | 2.92          |
| 3.    | Chemistry         | 4             | 0.24             | 4     | 0.09          |
| 4.    | Computer          | 28            | 1.65             | 28    | 0.64          |
| 5.    | Education         | 137           | 8.05             | 482   | 11.07         |
| 6.    | English           | 396           | 23.28            | 603   | 13.85         |
| 7.    | Geography         | 207           | 12.17            | 489   | 11.23         |
| 8.    | History           | 72            | 4.23             | 106   | 2.44          |
| 9.    | Mathematics       | 7             | 0.41             | 7     | 0.16          |
| 10.   | Philosophy        | 59            | 3.47             | 170   | 3.91          |
| 11.   | Physiology        | 24            | 1.41             | 80    | 1.84          |
| 12.   | Physical          | 35            | 2.06             | 167   | 3.84          |
|       | Education         |               |                  |       |               |
| 13.   | Political Science | 71            | 4.17             | 151   | 3.47          |
| 14.   | Sanskrit          | 160           | 9.41             | 602   | 13.83         |
| 15.   | Sociology         | 80            | 4.70             | 215   | 4.94          |
| 16.   | Zoology           | 137           | 8.05             | 197   | 4.53          |
| Total |                   | 1701          | 100              | 4353  | 100           |