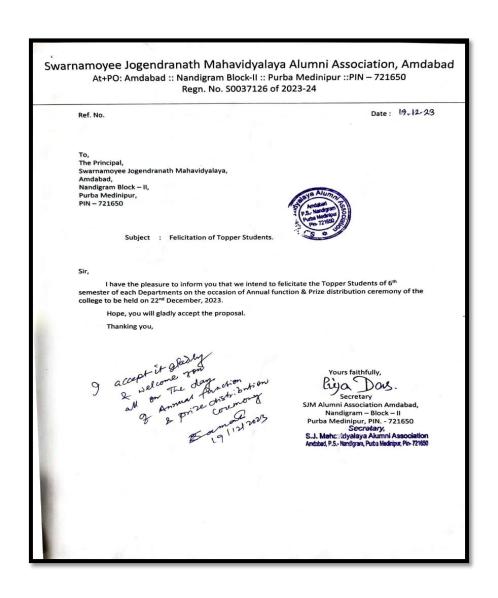

# <u>Letter from the Alumni Association to the Principal for Felicitation of Students</u>