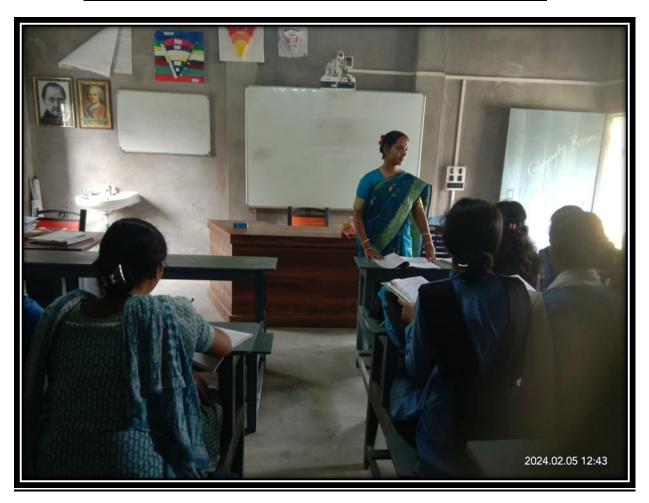

The Alumni Association of the college holds regular meetings with the Principal and other college authorities to plan events for providing service and support to the college.

- 1. The Alumni members are invited to the Annual Cultural Programme and Prize Distribution Ceremony of the college every year to share their experiences after leaving college, and to award the current students for their achievements. In 2023, a separate category was constituted in the Award-giving ceremony for the student with the highest score in the 6<sup>th</sup> Semester of studies of each department to encourage the students to perform well. This award was sponsored by the Alumni members and has become a fixed category in the Prize Distribution Ceremony and is now presented officially by the Alumni of the college.
- 2. A few alumni members have also provided free classes to the students of the college occasionally.
- 3. The former students of the college have distributed various gifts to the newly admitted students during the Freshers' Welcome Ceremony of the college and delivered motivational speeches to inspire them.