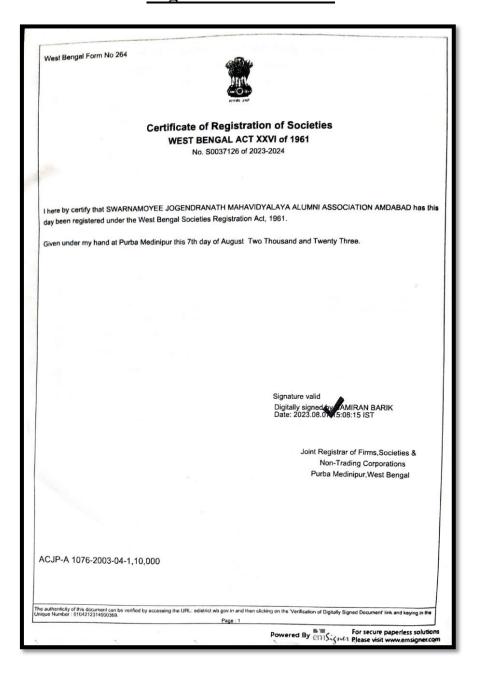

College | Estd.: 2014

At+P.O.: Amdabad, P.S.: Nandigram, Dist.: Purba Medinipur, PIN 721650

www.sjmahavidyalaya.in Email: sjmahavidyalaya@gmail.com

#### **ANNEXURE**

# ACTIVITIES OF SWARNAMOYEE JOGENDRANATH MAHAVIDYALAYA ALUMNI ASSOCIATION LIST OF DOCUMENTS ENCLOSED

- 1. Registration Certificate
- 2. Sample copies of correspondence between the Alumni Association and the College Authorities
- 3. Sample copies of receipts of donations made by former students of the college
- 4. Photographs of different activities by Alumni members





# SWARNAMOYEE JOGENDRANATH MAHAVIDYALAYA

Govt. Aided General Degree College | Estd.: 2014

At+P.O.: Amdabad, P.S.: Nandigram, Dist.: Purba Medinipur, PIN 721650

www.sjmahavidyalaya.in Email: sjmahavidyalaya@gmail.com

### **Registration Certificate**





# SWARNAMOYEE JOGENDRANATH MAHAVIDYALAYA

Govt. Aided General Degree College | Estd.: 2014 At+P.O.: Amdabad, P.S.: Nandigram, Dist.: Purba Medinipur, PIN 721650

www.sjmahavidyalaya.in Email: sjmahavidyalaya@gmail.com

# <u>Letter from the Alumni Association to the Principal for Felicitation of Students</u>





### SWARNAMOYEE JOGENDRANATH MAHAVIDYALAYA

Govt. Aided General Degree College | Estd.: 2014 At+P.O.: Amdabad, P.S.: Nandigram, Dist.: Purba Medinipur, PIN 721650

www.sjmahavidyalaya.in Email: sjmahavidyalaya@gmail.com

# Letter of Appreciation from the Principal to the President of the Alumni Association





# SWARNAMOYEE JOGENDRANATH MAHAVIDYALAYA

Govt. Aided General Degree College | Estd.: 2014

At+P.O.: Amdabad, P.S.: Nandigram, Dist.: Purba Medinipur, PIN 721650

www.sj