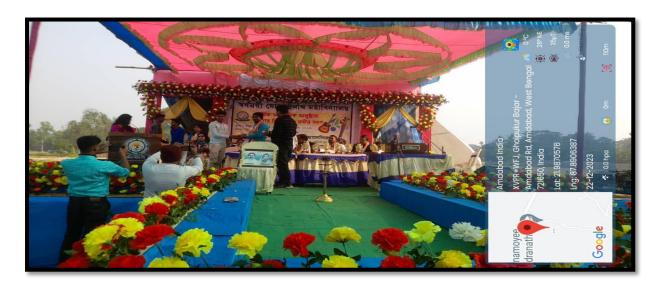

The Alumni Association of the college holds regular meetings with the Principal and other college authorities to plan events for providing service and support to the college.

- 1. The Alumni members are invited to the Annual Cultural Programme and Prize Distribution Ceremony of the college every year to share their experiences after leaving college, and to award the current students for their achievements. In 2023, a separate category was constituted in the Award-giving ceremony for the student with the highest score in the 6<sup>th</sup> Semester of studies of each department to encourage the students to perform well. This award was sponsored by the Alumni members and has become a fixed category in the Prize Distribution Ceremony and is now presented officially by the Alumni of the college.
- 2. A few alumni members have also provided free classes to the students of the college occasionally.
- 3. The former students of the college have distributed various gifts to the newly admitted students during the Freshers' Welcome Ceremony of the college and delivered motivational speeches to inspire them.