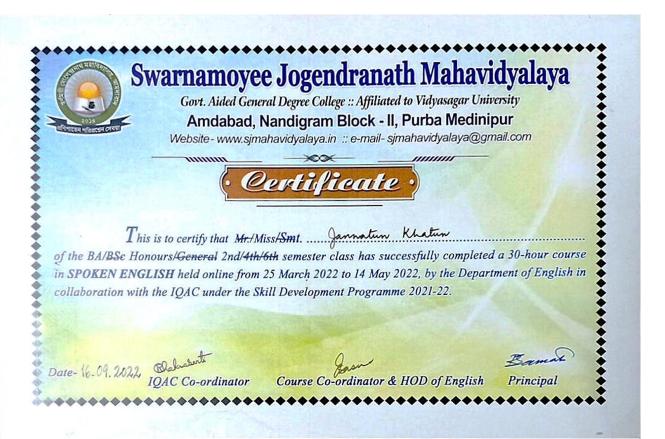

## Swarnamoyee Jogendranath Mahavidyalaya

a general degree college under Vidyasagar University Amdabad, Purba Medinipur, West Bengal 721650

### **SKILL DEVELOPMENT PROGRAMME 2021-22**

**30-hour Value-Added Course** 

# **SPOKEN ENGLISH**

25 March to 14 May 2022

## **Department of English**

in collaboration with the IOAC

Instructors:

Dr Durba Basu, Course Coordinator Hiya Chatterjee Swagatalakshmi Basu