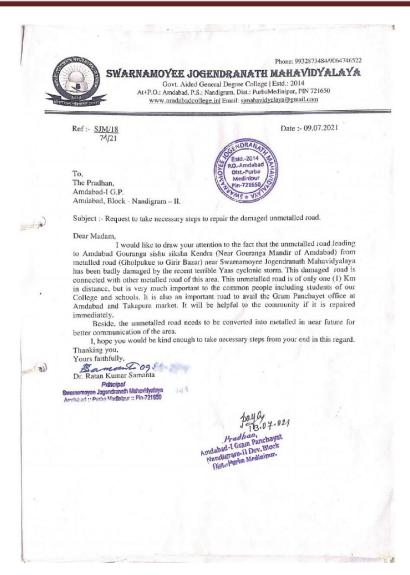

As resolved in the meeting, the college authority has followed up on its request made earlier to the Panchayat Pradhan (letter dated 09.07.2021, scanned copy on next page).

Phone: 7908040652/7501133806

Scanned copy of letter from the Principal to the Panchayat Pradhan dt. 09.07.2021, which was followed up with a verbal request.

Date: 31.05.2022

Dr. Ratan Kumar Samanta

Principal

Swarnamoyee Jogendranath Mahavidyalaya Amdabad :: Purba Medinipur :: Pin-721650 Dr Durba Basu Convener