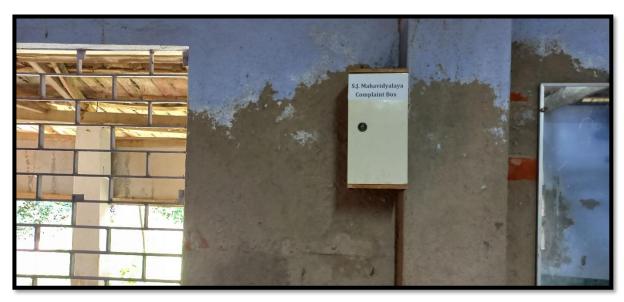

As per the resolutions taken by the Grievance Redressal Cell (meeting no. 1/2021-22, dt 08.03.2022), physical complaint boxes have been installed in the college building where stakeholders may submit their grievances, if any. An online form has also been made available on the website, easily reachable through a button on the homepage.

#### **COMPLAINT BOXES INSTALLED AT VARIOUS POINTS OF CAMPUS**

**Complaint box in Girls' Common Room** 

Complaint boxes in Boys' Toilet