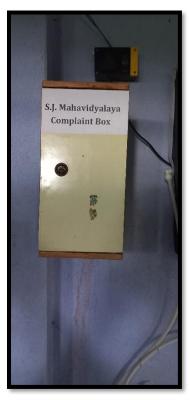

As per the resolutions taken by the Grievance Redressal Cell (meeting no. 1/2021-22, dt 08.03.2022), physical complaint boxes have been installed in the college building where stakeholders may submit their grievances, if any. An online form has also been made available on the website, easily reachable through a button on the homepage.

#### **COMPLAINT BOXES INSTALLED AT VARIOUS POINTS OF CAMPUS**

**Complaint box in Girls' Common Room** 

Complaint boxes in Boys' Toilet