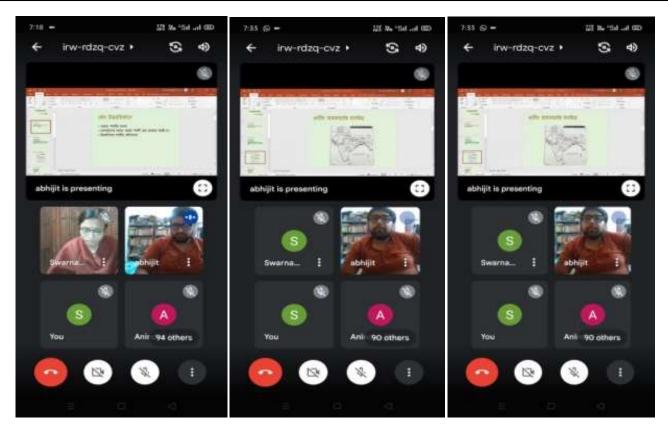

#### Report of One Day State Level Webinar On Women in Crisis: A Geographical Perspective

A One Day state level webinar on 'Women in Crisis: A Geographical Perspective' organised by Department of Geography, Swarnamoyee Jogendranath Mahavidyalaya ,Amdabad, Purba Medinipur, West Bengal, India on 15 September, 2020, 10:45 a.m. onwards. Welcome Address given by Miss Arpita Majumder, Assistant Professor of Geography, S. J. Mahavidyalaya ( Convener of the Webinar). After that inaugural speech given by the chief guest and patron of the webinar Dr. A. K. Bhowmik, President, S. J. Mahavidyalaya. There were two eminent speakers from different universities. Dr. Paramita Roychowdhury, Associate Professor and Head, Dept. of Geography, Kazi Nazrul University Paschim Medinipur, West Bengal delivered her lecture on 'Covid-19 Pandemic and Its Impact on Women' . Then Dr. Nilanjana Das Chatterjee, Professor, Dept. of Geography, Vidyasagar University and Chief Editor of Indian journal of Geography and Environmental Management Delivered her valuable insights on 'Vulnerability of Women in the Changing Environment'. The programme was broadcasted through Google meet and YouTube. More than 110 participants from different corner of the state participated in the programme. The programme was ended with vote of thanks given by Mr. Aparesh Mondal, Assistant Professor and Head, Department of Geography, S. J. Mahavidyalaya (Joint Convener of the Webinar).

Google Meet Link: https://meet.google.com/tci-cvdk-qki You Tube Link: https://youtu.be/FOnTF5XsdLw