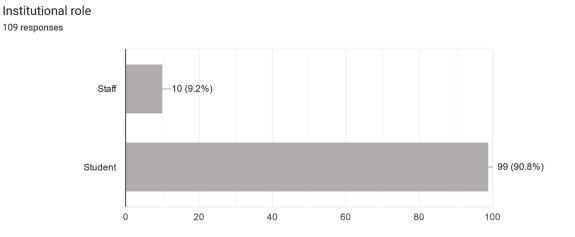

#### **Participants**

- Total Attendees: 86 participants from different parts of West Bengal
- Webinar Co-ordinator: Mr. Aparesh Mondal, Assistant Professor, Dept. of Geography

#### **Participants**

- Total Registrations: More than 100 students
- Total Attendees: 82 participants