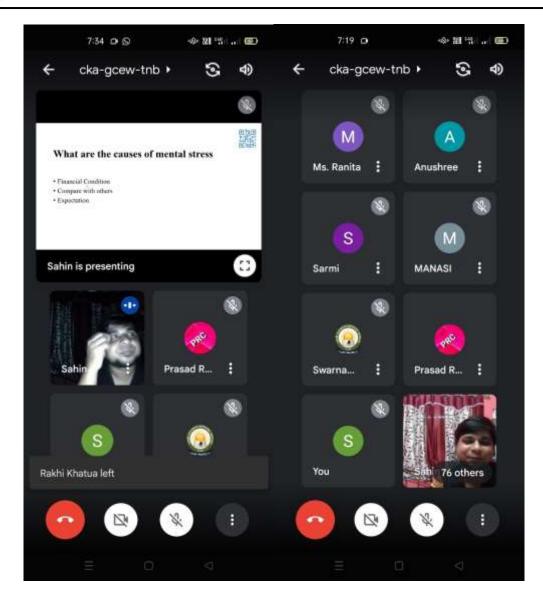

#### Report of One Day State Level Webinar On Women in Crisis: A Geographical Perspective

A One Day state level webinar on 'Women in Crisis: A Geographical Perspective' organised by Department of Geography, Swarnamoyee Jogendranath Mahavidyalaya ,Amdabad, Purba Medinipur, West Bengal, India on 15 September, 2020, 10:45 a.m. onwards. Welcome Address given by Miss Arpita Majumder, Assistant Professor of Geography, S. J. Mahavidyalaya ( Convener of the Webinar). After that inaugural speech given by the chief guest and patron of the webinar Dr. A. K. Bhowmik, President, S. J. Mahavidyalaya. There were two eminent speakers from different universities. Dr. Paramita Roychowdhury, Associate Professor and Head, Dept. of Geography, Kazi Nazrul University Paschim Medinipur, West Bengal delivered her lecture on 'Covid-19 Pandemic and Its Impact on Women' . Then Dr. Nilanjana Das Chatterjee, Professor, Dept. of Geography, Vidyasagar University and Chief Editor of Indian journal of Geography and Environmental Management Delivered her valuable insights on 'Vulnerability of Women in the Changing Environment'. The programme was broadcasted through Google meet and YouTube. More than 110 participants from different corner of the state participated in the programme. The programme was ended with vote of thanks given by Mr. Aparesh Mondal, Assistant Professor and Head, Department of Geography, S. J. Mahavidyalaya (Joint Convener of the Webinar).

Google Meet Link: https://meet.google.com/tci-cvdk-qki You Tube Link: https://youtu.be/FOnTF5XsdLw