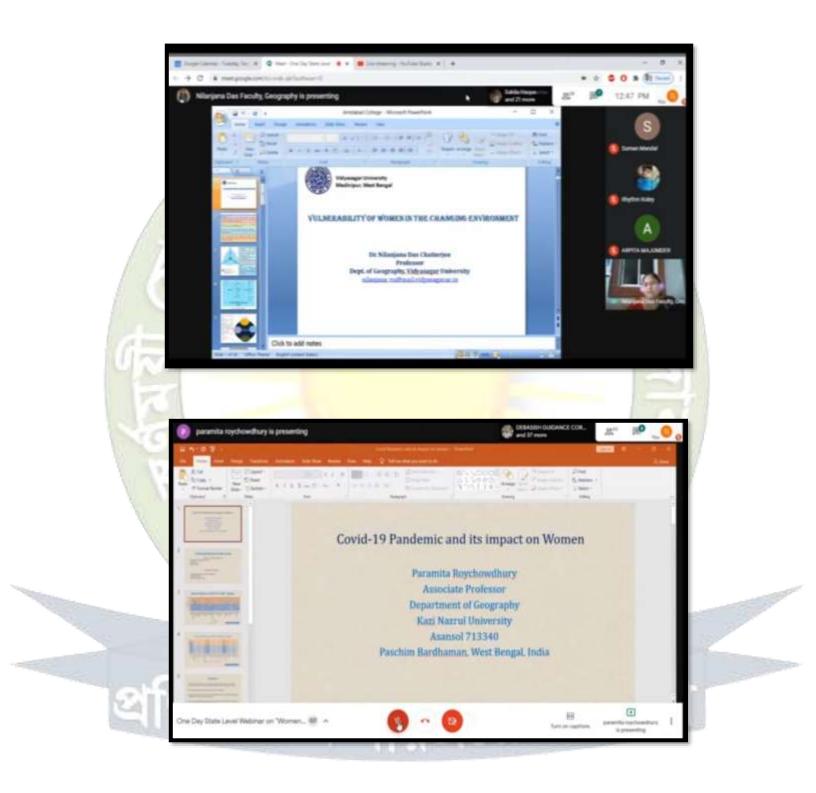

#### Report of One Day State Level Webinar On Women in Crisis: A Geographical Perspective

A One Day state level webinar on 'Women in Crisis: A Geographical Perspective' organised by Department of Geography, Swarnamoyee Jogendranath Mahavidyalaya ,Amdabad, Purba Medinipur, West Bengal, India on 15 September, 2020, 10:45 a.m. onwards. Welcome Address given by Miss Arpita Majumder, Assistant Professor of Geography, S. J. Mahavidyalaya ( Convener of the Webinar). After that inaugural speech given by the chief guest and patron of the webinar Dr. A. K. Bhowmik, President, S. J. Mahavidyalaya. There were two eminent speakers from different universities. Dr. Paramita Roychowdhury, Associate Professor and Head, Dept. of Geography, Kazi Nazrul University Paschim Medinipur, West Bengal delivered her lecture on 'Covid-19 Pandemic and Its Impact on Women' . Then Dr. Nilanjana Das Chatterjee, Professor, Dept. of Geography, Vidyasagar University and Chief Editor of Indian journal of Geography and Environmental Management Delivered her valuable insights on 'Vulnerability of Women in the Changing Environment'. The programme was broadcasted through Google meet and YouTube. More than 110 participants from different corner of the state participated in the programme. The programme was ended with vote of thanks given by Mr. Aparesh Mondal, Assistant Professor and Head, Department of Geography, S. J. Mahavidyalaya (Joint Convener of the Webinar).