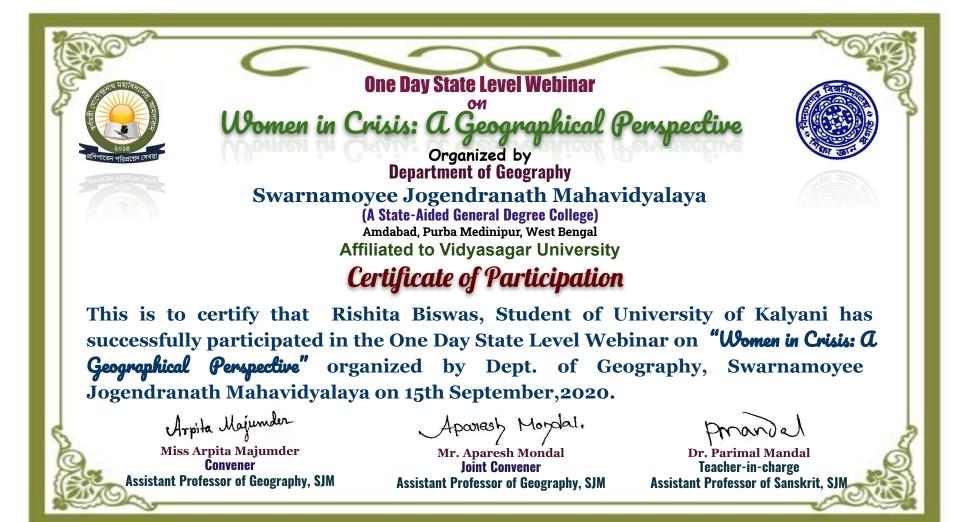

#### Report of One Day State Level Webinar On Women in Crisis: A Geographical Perspective

A One Day state level webinar on 'Women in Crisis: A Geographical Perspective' organised by Department of Geography, Swarnamoyee Jogendranath Mahavidyalaya ,Amdabad, Purba Medinipur, West Bengal, India on 15 September, 2020, 10:45 a.m. onwards. Welcome Address given by Miss Arpita Majumder, Assistant Professor of Geography, S. J. Mahavidyalaya ( Convener of the Webinar). After that inaugural speech given by the chief guest and patron of the webinar Dr. A. K. Bhowmik, President, S. J. Mahavidyalaya. There were two eminent speakers from different universities. Dr. Paramita Roychowdhury, Associate Professor and Head, Dept. of Geography, Kazi Nazrul University Paschim Medinipur, West Bengal delivered her lecture on 'Covid-19 Pandemic and Its Impact on Women' . Then Dr. Nilanjana Das Chatterjee, Professor, Dept. of Geography, Vidyasagar University and Chief Editor of Indian journal of Geography and Environmental Management Delivered her valuable insights on 'Vulnerability of Women in the Changing Environment'. The programme was broadcasted through Google meet and YouTube. More than 110 participants from different corner of the state participated in the programme. The programme was ended with vote of thanks given by Mr. Aparesh Mondal, Assistant Professor and Head, Department of Geography, S. J. Mahavidyalaya (Joint Convener of the Webinar).

| Timestamp         | Email Address             | Name of the Candidate   | Designation                 | Name of the Institution     | Name of the Department |
|-------------------|---------------------------|-------------------------|-----------------------------|-----------------------------|------------------------|
| 9/8/2020 13:31:32 | kakalis542@gmail.com      | Kakali Sarkar           | Student                     | Raiganj University          | Geography              |
| 9/8/2020 13:41:33 | hafijul.hafijul.haque@gma | Md Hafijul Haque        | Research Scholar            | Visva Bharati               | Geography              |
| 9/8/2020 13:45:24 | swapangope965@gmail.c     | Pallabi Mondal          | Student                     | Raniganj Girls'College      | Geography              |
| 9/8/2020 13:55:51 | saurav.sengupta553@gm     | Saurav Sengupta         | Assistant Professor         | St. Xavier's College, Burd  | Geography              |
| 9/8/2020 15:00:33 | indrajitmondal24@gmail.c  | Indrajit Mondal         | State Aided College Teach   | Triveni Devi Bhalotia Colle | Geography              |
| 9/8/2020 15:52:25 | kundan007jemsbond@gn      | Kundan Ballav           | Post Graduate Student       | University of Kalyani       | Department of Geograph |
| 9/8/2020 16:00:56 | pal.arghapratim@gmail.co  | Argha Pratim Pal        | M.Sc student                | Jadavpur University         | Geography              |
| 9/8/2020 16:02:02 | kittymou1998@gmail.com    | Moumita Pal             | Student of Master of Scient | University of Kalyani       | Geography              |
| 9/8/2020 16:02:03 | mandaltanushri1@gmail.c   | Tanushri Mandal         | Kalyani University          | Kalyani University          | Geography              |
| 9/8/2020 16:08:20 | tinniduttachowdhury@gm    | Debolina Dutta Chowdhur | Student                     | University of kalyani       | Geography              |
| 9/8/2020 16:27:50 | 2014rishitabiswas@gmail   | Rishita Biswas          | Student                     | University of Kalyani       | Geography              |
| 9/8/2020 16:34:41 | surajbiswas140@gmail.co   | Suraj Biswas            | Student                     | University of Kalyani       | Geography              |
| 9/8/2020 16:37:21 | mrmondal2@gmail.com       | Masud Rana Mondal       | Assistant Professor         | S. F. S. Mahavidyalaya      | Geography              |
| 9/8/2020 16:37:50 | sarkarsan2017@gmail.co    | Santana Sarkar          | Research Scholar            | University of Kalyani       | Department of Geograph |
| 9/8/2020 16:45:08 | uroy770@gmail.com         | Ujjwal Roy              | Student                     | Kalyani University          | Geography              |
| 9/8/2020 16:53:11 | bhaswatipal07@rediffmail  | Bhaswati Pal            | Ph.D. Research Scholar      | Department of Geography     | Department of Geograph |
| 9/8/2020 16:54:39 | surajkumarmallick5@gma    | Suraj Kumar Mallick     | Research scholar            | Vidyasagar University       | Geography              |
| 9/8/2020 17:02:44 | manamika340@gmail.cor     | Anamika Mandal          | Student                     | University of Kalyani       | Department of Geograph |
| 9/8/2020 17:05:18 | biswasswati1998@gmail.    | Swati biswas            | M.A                         | University of Kalyani       | Education department   |
| 9/8/2020 17:05:40 | biswasswati1998@gmail.    | Swati biswas            | M.A                         | University of Kalyani       | Education department   |
| 9/8/2020 17:05:55 | biswasswati1998@gmail.    | Swati biswas            | M.A                         | University of Kalyani       | Education department   |
| 9/8/2020 17:06:37 | saswati8016@gmail.com     | Saswati Mondal          | Student                     | University of kalyani       | Geography              |
| 9/8/2020 17:43:17 | sunandamurmu96@gmai       | sunanda murmu           | student                     | university of kalyani       | education              |
| 9/8/2020 18:05:09 | bittumandal48@gmail.cor   | Bittu Mandal            | Sact                        | Dr. B. R. Ambedkar colleg   | Education              |
| 9/8/2020 18:08:29 | mustafijur.govt@gmail.com | MUSTAFIJUR RAHAMAN      | Research Scholar            | Aligarh Muslim University   | Geography              |
| 9/8/2020 18:23:10 | b.mondal108@gmail.com     | Bappa Mondal            | Research Scholar            | University of Kalyani       | Department of Environm |
| 9/8/2020 18:33:22 | mahuahalderm@gmail.co     | Mahua Halder            | Student                     | University of Kalyani       | Department of Geograph |
| 9/8/2020 18:37:39 | maniksantanu97@gmail.c    | Santanu Manik           | <u>M.Sc</u>                 | Bajkul Milani Mahavidyala   | Geography and Environr |
| 9/8/2020 19:00:39 | alaulh1@gmail.com         | Alaul Haque             | Research Scholar            | Raiganj University          | Geography              |