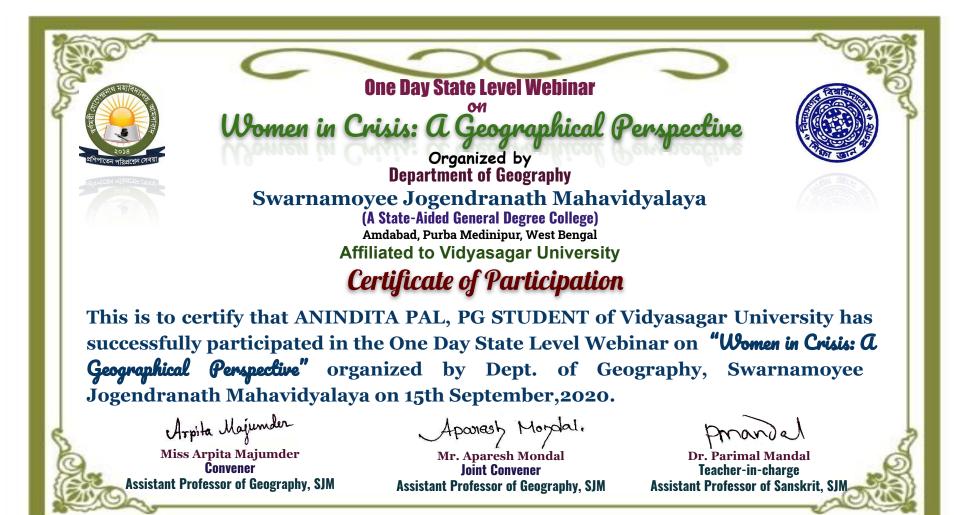

#### Report of One Day State Level Webinar On Women in Crisis: A Geographical Perspective

A One Day state level webinar on 'Women in Crisis: A Geographical Perspective' organised by Department of Geography, Swarnamoyee Jogendranath Mahavidyalaya ,Amdabad, Purba Medinipur, West Bengal, India on 15 September, 2020, 10:45 a.m. onwards. Welcome Address given by Miss Arpita Majumder, Assistant Professor of Geography, S. J. Mahavidyalaya ( Convener of the Webinar). After that inaugural speech given by the chief guest and patron of the webinar Dr. A. K. Bhowmik, President, S. J. Mahavidyalaya. There were two eminent speakers from different universities. Dr. Paramita Roychowdhury, Associate Professor and Head, Dept. of Geography, Kazi Nazrul University Paschim Medinipur, West Bengal delivered her lecture on 'Covid-19 Pandemic and Its Impact on Women' . Then Dr. Nilanjana Das Chatterjee, Professor, Dept. of Geography, Vidyasagar University and Chief Editor of Indian journal of Geography and Environmental Management Delivered her valuable insights on 'Vulnerability of Women in the Changing Environment'. The programme was broadcasted through Google meet and YouTube. More than 110 participants from different corner of the state participated in the programme. The programme was ended with vote of thanks given by Mr. Aparesh Mondal, Assistant Professor and Head, Department of Geography, S. J. Mahavidyalaya (Joint Convener of the Webinar).