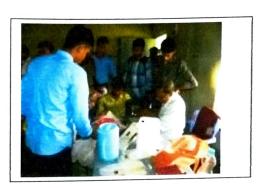

## Report of One Day Free Health Checkup Camp

The NSS Unit 1 of Swarnamoyee Jogendranath Mahavidyalaya, in collaboration with Baneswar Shiva Charitable & Educational Trust, organized a free health check-up camp on March 5, 2019 at 10.30 a.m. onwards in the college premises. The camp catered to everyone and offered services such as blood pressure, weight, diabetes, piles, thyroid, and weakness assessments based on doctors's advice. A total of 103 participants participated along with 10 teaching staff, 77 students, and 6 non-teaching staff, 10 villagers who availed themselves of the health check-ups. It was deemed a great success, benefiting all who attended. The outcomes of the health check-up camp were significant. Firstly, it provided essential health assessments for a wide range of individuals, promoting early detection and prevention of various health issues. This contributed to raising awareness about personal health and well-being among the college community.

#### **PHOTO**

Event: Free Health Checkup Camp Venue: College Campus Date:05.03.2019

Teacher-in-Charge
swarnamoyee Jogendranath Mahavidyalaya
Amdabad, Purba Medinipur Pin-721650