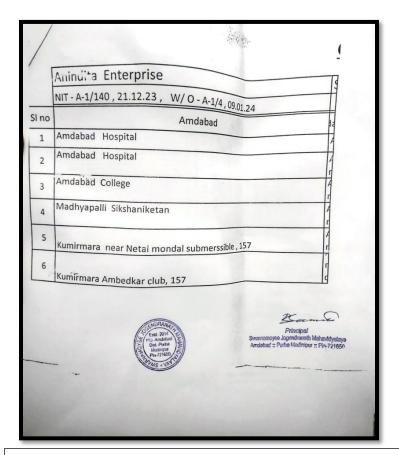

Construction of Water Harvesting Structure: Sponsored by Amdabad- I Gram Panchayat, Nandigram –II Block, Purba

Work order to Anindita Enterprise by Amdabad -I Gram Panchayat

Plan of chambers

NAME OF SCHEME: