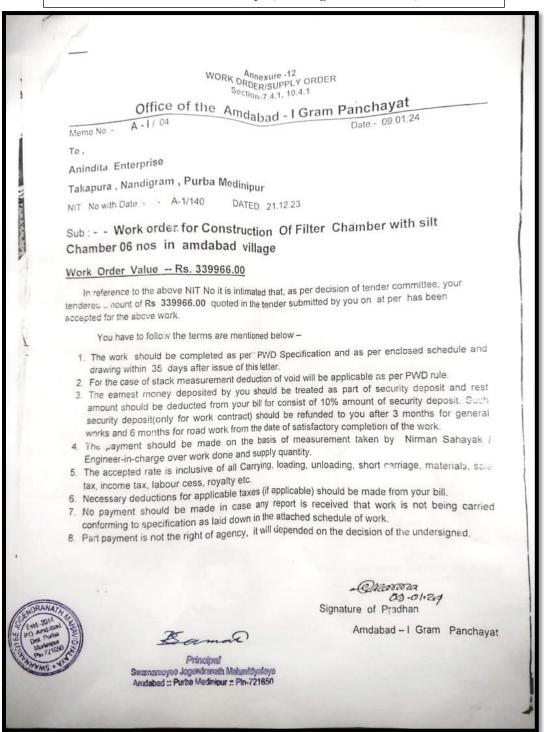

Construction of Water Harvesting Structure: Sponsored by Amdabad- I Gram Panchayat, Nandigram –II Block, Purba

Work order to Anindita Enterprise by Amdabad -I Gram Panchayat

Plan of chambers

NAME OF SCHEME: