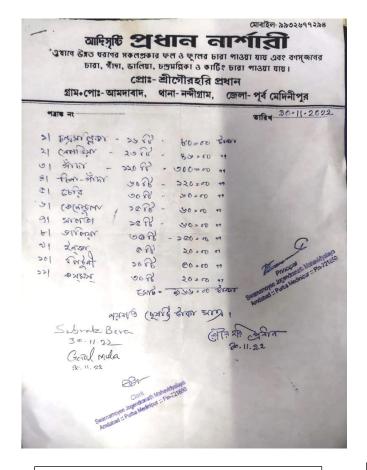

Bill of Purchasing plant saplings of Rs. 440.00

Bill of Purchasing plant saplings of Rs. 300.00

Bill of Purchasing Fertilizer and Insecticide of Rs. 200.00

2022-23

| Purpose                | Payment Date | Amount(Rs.) |
|------------------------|--------------|-------------|
|                        | Gardening    |             |
| Purchasing Fertilizers | 28.11.2022   | 240.00      |
| Purchasing Saplings    | 30.11.2022   | 966.00      |
|                        | Total        | 1209.00     |

Bill of Purchasing plant saplings of Rs. 966.00

Bill of Purchasing Fertilizer and Insecticide of Rs. 240.00

Principal

Ramane

Swarnamoyee Jogendranath Mahavidyalaya Amdabad :: Purba Medinipur :: Pin-721650