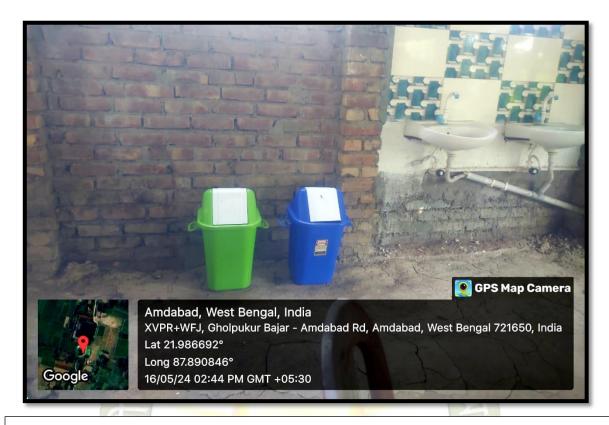

## **Awareness on Energy Saving**

Different Posters Displayed throughout the Campus for Spreading Awareness on Energy Conservation

Segregation of Waste Materials Green Dustbin used for Bio-Degradable Waste &Blue Dustbin used for Non-bio Degradable Waste