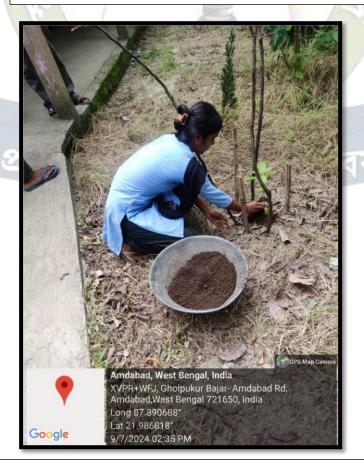

Plantation by the Students at the College Campus on 30.11.2022

'No Smoking Zone' Poster to Restrict Smoking at the College Campus

Displaying Poster on 'No Vehicle Day, 2024' to Reduce Air Pollution in the College Campus