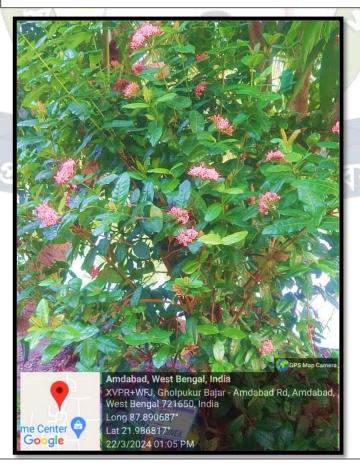

Indoor Plants in the Corridor in front of the College Office

Rangon (Ixora) Flower Plant at the College Campus

**Coconut Tree at the College Campus** 

Water Apple/ Java Apple Tree at the College Campus

Preparation of Field by the Student for Winter Season Flower on 25.11.2022