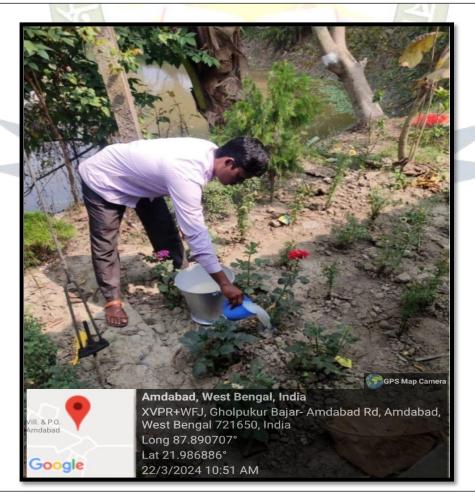

Indoor Plants in the Corridor in front of the College Office

Rangon (Ixora) Flower Plant at the College Campus

**Coconut Tree at the College Campus** 

Water Apple/ Java Apple Tree at the College Campus

Preparation of Field by the Student for Winter Season Flower on 25.11.2022