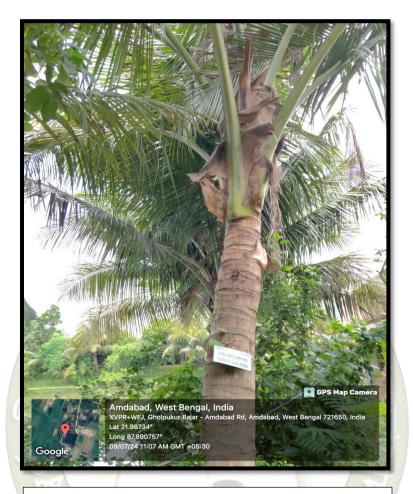

Indoor Plants in the Corridor in front of the College Office

Rangon (Ixora) Flower Plant at the College Campus

**Coconut Tree at the College Campus** 

Water Apple/ Java Apple Tree at the College Campus

Preparation of Field by the Student for Winter Season Flower on 25.11.2022