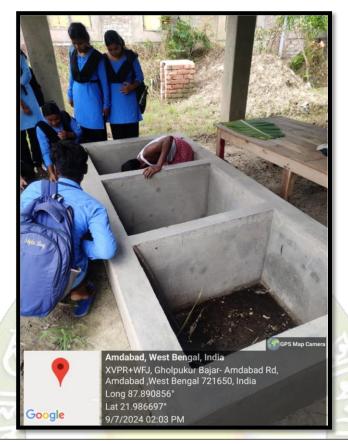

Kitchen Waste Management: Use of Rice Starch as Bio-Fertilizer for Plant Nutrition

Vermi-compost Pit: Maintained by Students and Staff of the College

**Use of Vermi- Compost as Organic Manure for Plants** 