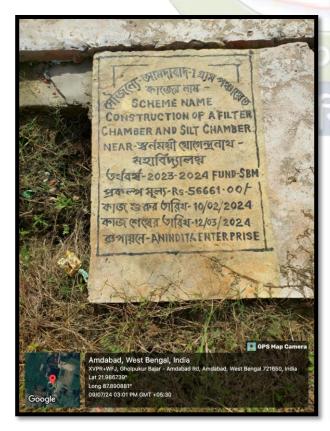

## **Initiatives for Water Management**

Using posters to raise awareness of water conservation among the students

Use of Push Button Tap in the Hand Wash Basin to save Water

Filter Chamber and Silt Chamber has been Constructed for <u>Water Conservation</u> in the College Premises, Sponsored and Constructed by Amdabad-I Gram Panchayat,
Nandigram Block –II, Purba Medinipur