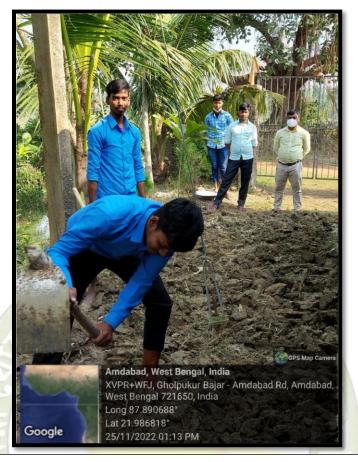

Indoor Plants in the Corridor in front of the College Office

Rangon (Ixora) Flower Plant at the College Campus

**Coconut Tree at the College Campus** 

Water Apple/ Java Apple Tree at the College Campus

Preparation of Field by the Student for Winter Season Flower on 25.11.2022