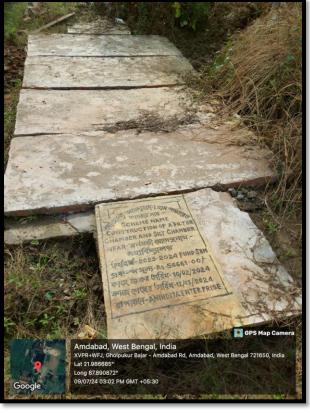

## **Initiatives for Water Management**

Using posters to raise awareness of water conservation among the students

Use of Push Button Tap in the Hand Wash Basin to save Water

Filter Chamber and Silt Chamber has been Constructed for <u>Water Conservation</u> in the College Premises, Sponsored and Constructed by Amdabad-I Gram Panchayat,
Nandigram Block –II, Purba Medinipur