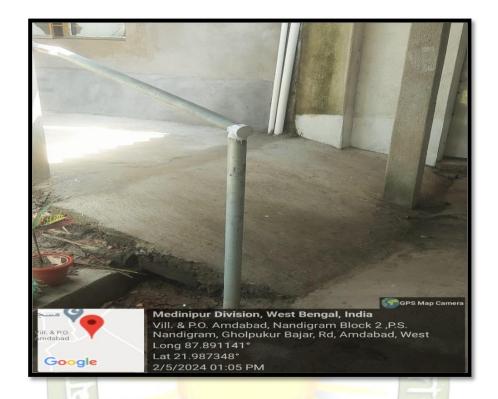

## **Initiatives to make Disabled-friendly College Campus**

Slope/Ramp has been made in Different Step down Parts of the Campus along with Railings

Railing has been installed to Give Support to Steps Ascend