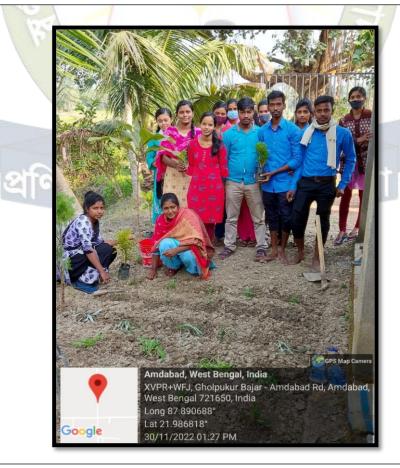

Plantation by the Students at the College Campus on 30.11.2022

'No Smoking Zone' Poster to Restrict Smoking at the College Campus

Displaying Poster on 'No Vehicle Day, 2024' to Reduce Air Pollution in the College Campus