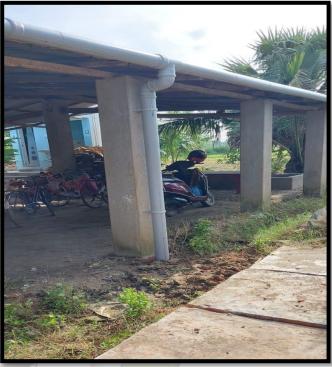

## **Initiatives for Water Management**

Using posters to raise awareness of water conservation among the students

Use of Push Button Tap in the Hand Wash Basin to save Water

Filter Chamber and Silt Chamber has been Constructed for <u>Water Conservation</u> in the College Premises, Sponsored and Constructed by Amdabad-I Gram Panchayat,
Nandigram Block –II, Purba Medinipur