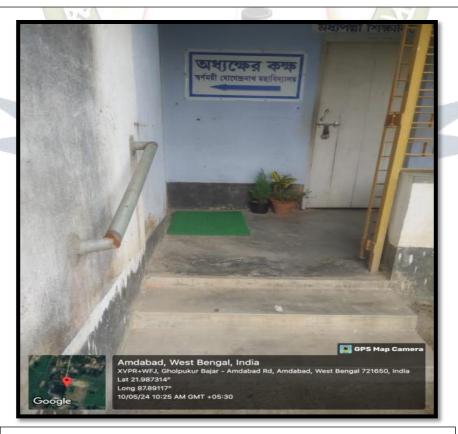

## **Initiatives to make Disabled-friendly College Campus**

Slope/Ramp has been made in Different Step down Parts of the Campus along with Railings

Railing has been installed to Give Support to Steps Ascend