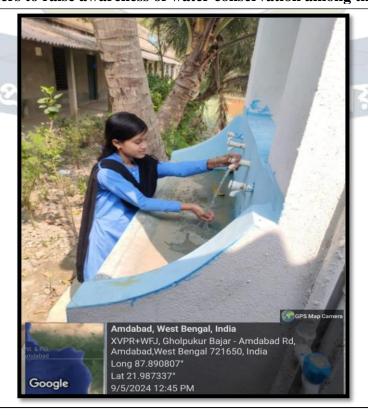

## **Initiatives for Water Management**

Using posters to raise awareness of water conservation among the students

Use of Push Button Tap in the Hand Wash Basin to save Water

Filter Chamber and Silt Chamber has been Constructed for <u>Water Conservation</u> in the College Premises, Sponsored and Constructed by Amdabad-I Gram Panchayat,
Nandigram Block –II, Purba Medinipur