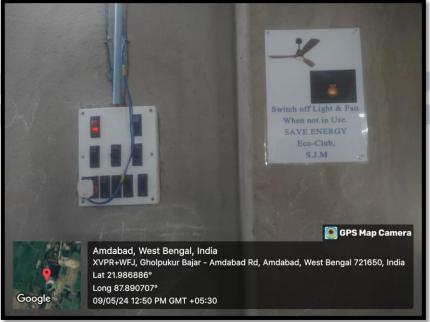

## **Awareness on Energy Saving**

Different Posters Displayed throughout the Campus for Spreading Awareness on Energy Conservation

Segregation of Waste Materials Green Dustbin used for Bio-Degradable Waste &Blue Dustbin used for Non-bio Degradable Waste