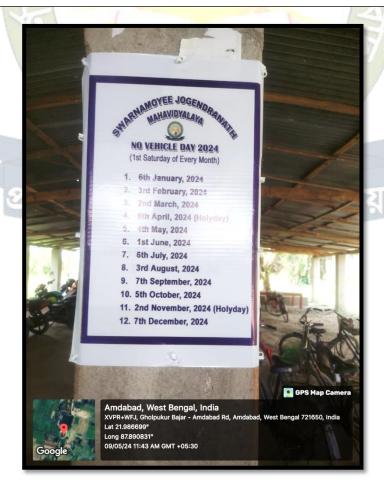

Plantation by the Students at the College Campus on 30.11.2022

'No Smoking Zone' Poster to Restrict Smoking at the College Campus

Displaying Poster on 'No Vehicle Day, 2024' to Reduce Air Pollution in the College Campus