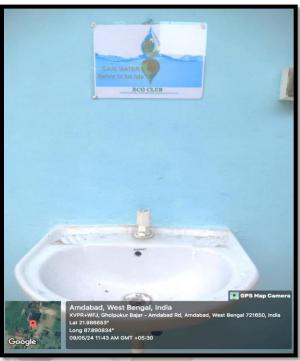

## **Initiatives for Water Management**

Using posters to raise awareness of water conservation among the students

Use of Push Button Tap in the Hand Wash Basin to save Water

Filter Chamber and Silt Chamber has been Constructed for <u>Water Conservation</u> in the College Premises, Sponsored and Constructed by Amdabad-I Gram Panchayat,
Nandigram Block –II, Purba Medinipur