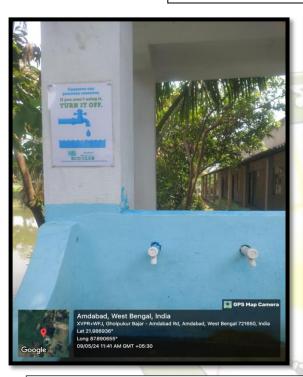

## **Initiatives for Water Management**

Using posters to raise awareness of water conservation among the students

Use of Push Button Tap in the Hand Wash Basin to save Water

Filter Chamber and Silt Chamber has been Constructed for <u>Water Conservation</u> in the College Premises, Sponsored and Constructed by Amdabad-I Gram Panchayat,
Nandigram Block –II, Purba Medinipur