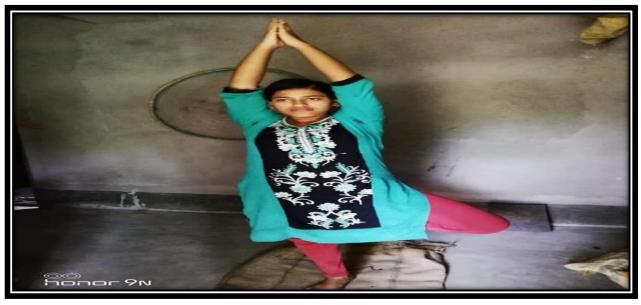

Link to Youtube Video: <a href="https://www.youtube.com/watch?v=\_CnHECpCGa8">https://www.youtube.com/watch?v=\_CnHECpCGa8</a>

Students practicing Yogasanas in their homes during Covid-19 lockdown

24.06.2022