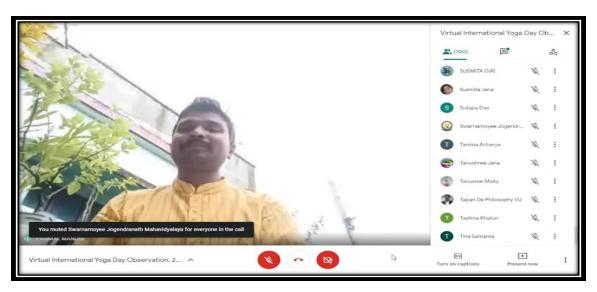

Screenshot of Mr Gourhari Giri speaking at the virtual programme on International Yoga Day 21.06.2021

Screenshot of Dr Parimal Mandal speaking at the virtual programme on International Yoga Day 21.06.2021