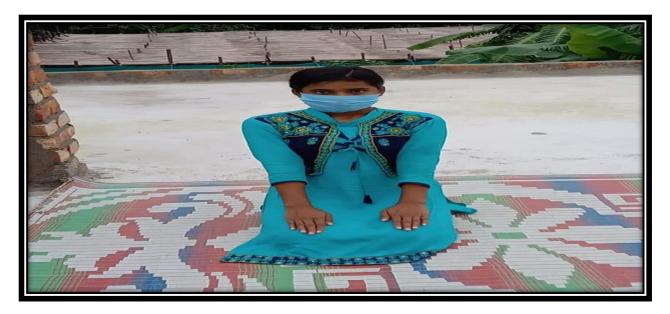

Link to Youtube Video: <a href="https://www.youtube.com/watch?v=\_CnHECpCGa8">https://www.youtube.com/watch?v=\_CnHECpCGa8</a>

Students practicing Yogasanas in their homes during Covid-19 lockdown

24.06.2022