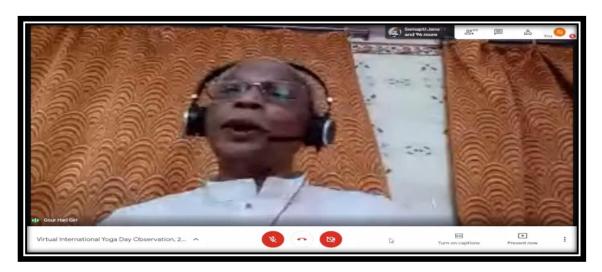

Screenshot of Mr Gourhari Giri speaking at the virtual programme on International Yoga Day 21.06.2021

Screenshot of Dr Parimal Mandal speaking at the virtual programme on International Yoga Day 21.06.2021