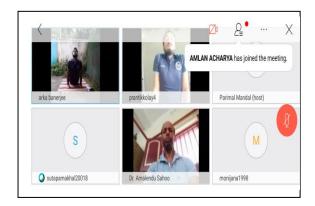

#### Screenshots from the Online Yoga Workshop held on 21.06.2020 at 7 am

27.06.2020

Teacher-in-Charge
SWARNAMOYEE JOGENDRANATH MAHAVIDYALAYA
Amdabad, Purba Medinipur Pin-721650