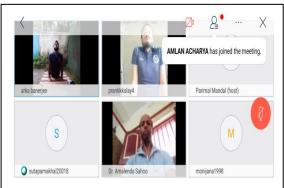

#### Screenshots from the Online Yoga Workshop held on 21.06.2020 at 7 am

27.06.2020

Teacher-in-Charge
SWARNAMOYEE JOGENDRANATH MAHAVIDYALAYA
Amdabad, Purba Medinipur Pin-721650