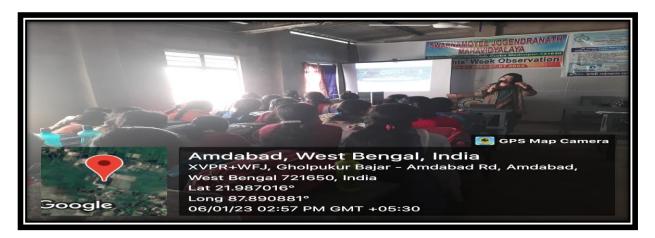

#### **PHOTOGRAPHS**

Dr Durba Basu delivering a lecture on Digital Education on 06.01.2023 in Room no 16

13.01.2023

Programme Co-ordinator, Students' Week 2023

Higa Chattergee

Principal

Ramanto

Swarnamoyee Jogendranath Mahavidyalaya Amdabad :: Purba Medinipur :: Pin-721650