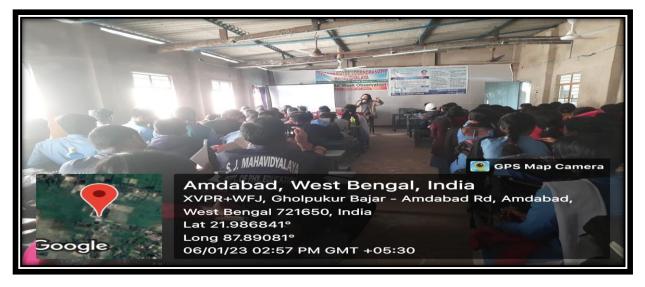

#### **PHOTOGRAPHS**

Dr Durba Basu delivering a lecture on Digital Education on 06.01.2023 in Room no 16

13.01.2023

Programme Co-ordinator, Students' Week 2023

Higa Chattergee

Principal

Ramanto

Swarnamoyee Jogendranath Mahavidyalaya Amdabad :: Purba Medinipur :: Pin-721650