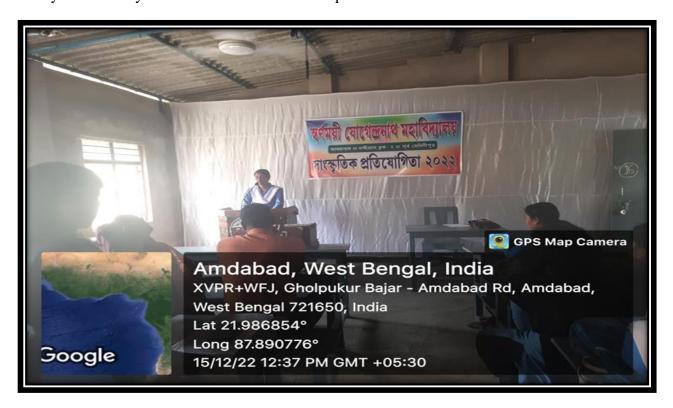

Extempore speech by a student at the Cultural Competition on 15.12.2022 in Room no 16

20.12.2022

Convener, Cultural Sub-Committee

Higa Chatteree

Ramando

Principal
Swarnamoyee Jogendranath Mahavidyalaya
Amdabad :: Purba Medinipur :: Pin-721650