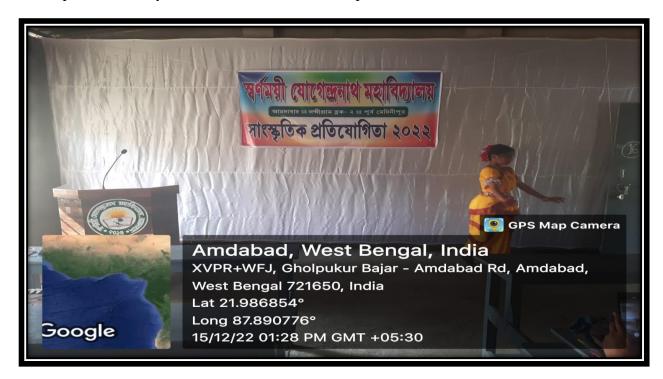

Dance performance by a student at the Cultural Competition on 15.12.2022 in Room no 16

Poetry recitation by a student at the Cultural Competition on 15.12.2022 in Room no 16

Music(vocal) performance by a student at the Cultural Competition on 15.12.2022 in Room no 16