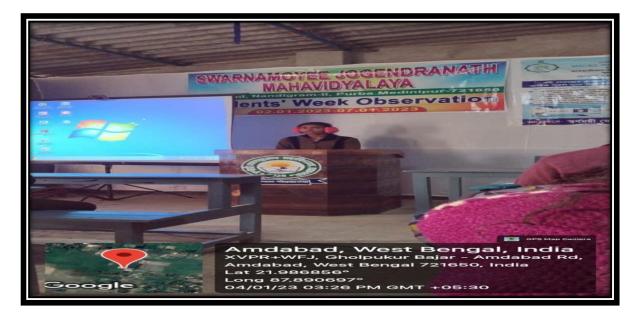

### Report

The college organized various cultural competitions for the students on the first week of January, which was observed as the Students' Week. The Programme Coordinator, Hiya Chatterjee, Assistant Professor, Department of English, organized the week-long event. On 04.01.2023 the Quiz competition was held, while on 06.01. 2023 the essay writing and painting competition were held. Participation from students of each Department was encouraged to make the event inclusive and to hone their skills and talents. The Quiz was conducted on the themes of Indian Constitution, Indian History, Indian Politics and Civics, Art and Culture. Certificates are provided to all the participants on 07.01.2023.

Poetry recitation by Sanchayita Maity, student of the Department of English

Hiya Chatterjee, Programme Coordinator, Students' Week, awarding a certificate to Laxmi Rani Giri, student of the Department of Bengali