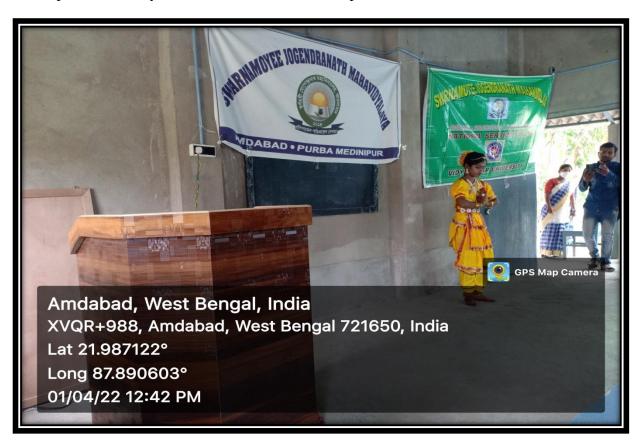

#### Report

The Annual Cultural Competition is held every year to offer the students of the college an opportunity to showcase their talent and participate in extra-curricular events in a healthy, competitive environment. This year, in 2022, the events took place 10.30 am onwards on 01.04.2022 and saw enthusiastic participation from all students. The events consisted of singing competition, dance competition, poetry recitation, extempore, painting, and quiz competition. Students were encouraged to participate in the competitions so that they enjoy their college life beyond the academic sphere and also realize the value of teamwork. Each event was judged by three faculty members who evaluate the performances in an unbiased manner. The scores were calculated and results are declared on the same day. The faculty members of each Department judged the events and the results were declared after the completion of each event. The winners will be awarded with certificates and books on the Annual Prize Distribution Ceremony.

A student reciting poetry at the Cultural Competition in Room no 16 on 01.04.2022

Dance performance by a student at the Cultural Competition in Room no 16 on 01.04.2022

Dance performance by a student at the Cultural Competition in Room no 16 on 01.04.2022