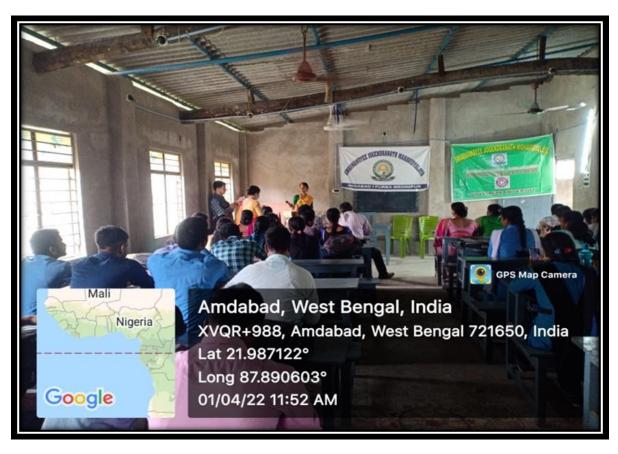

A student reciting poetry at the Cultural Competition in Room no 16 on 01.04.2022

Dance performance by a student at the Cultural Competition in Room no 16 on 01.04.2022

Dance performance by a student at the Cultural Competition in Room no 16 on 01.04.2022