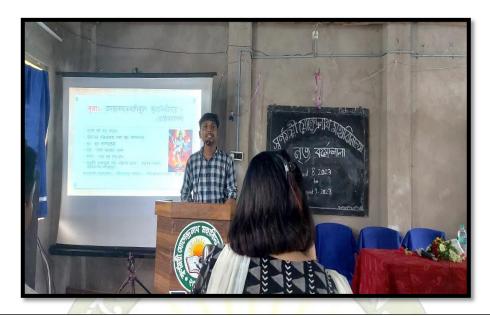

## Report on Dance Workshop on 08.08.2023- 09.08.2023

A two-day Dance workshop was organised by Swanamoyee Kanyashree Club and Cultural sub-committee of Swarnamoyee Jogendranath Mahavidyalaya on 8<sup>th</sup> and 9<sup>th</sup> August, 2023 at 11:00 A.M. onwards in the seminar hall (Room No.16). Prof. Amal Kumar Kar, Assistant Professor, Alipurduar Mahila Mahavidyalaya was invited as resource person. The programme began with the inaugural speech of Sri Sanjit Debnath, Assistant professor, SJM. Then the invited speaker delivered his valuable speech on some topic on basics of dance. After the theoretical discussion practice session of dance has been started. 25 students (24 Female,1 Male) joined in the practice group for the workshop. On the 2<sup>nd</sup> day of the workshop the resource person executed the practical session with different 'Mudras' and gestures of dance. He also made a WhatsApp group for taking online classes for continuing the practice.

Lecture given by Prof. Amal Kumar Kar, Assistant Professor, Dept. of Sanskrit, Alipurduar Mahila Mahavidyalaya on 08.08.2023 in the seminar hall

Screenshot Taken from the Video Recording during the Practice Session by the Resource Person on 9.08.2023 in the Seminar Hall (Room No. 16)