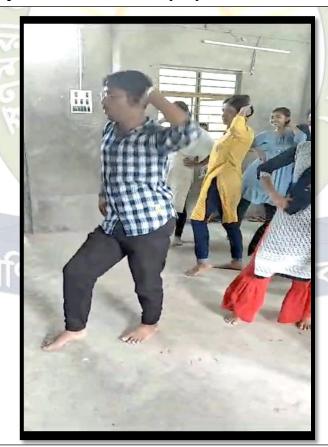

## Report on Dance Workshop on 08.08.2023- 09.08.2023

A two-day Dance workshop was organised by Swanamoyee Kanyashree Club and Cultural sub-committee of Swarnamoyee Jogendranath Mahavidyalaya on 8<sup>th</sup> and 9<sup>th</sup> August, 2023 at 11:00 A.M. onwards in the seminar hall (Room No.16). Prof. Amal Kumar Kar, Assistant Professor, Alipurduar Mahila Mahavidyalaya was invited as resource person. The programme began with the inaugural speech of Sri Sanjit Debnath, Assistant professor, SJM. Then the invited speaker delivered his valuable speech on some topic on basics of dance. After the theoretical discussion practice session of dance has been started. 25 students (24 Female,1 Male) joined in the practice group for the workshop. On the 2<sup>nd</sup> day of the workshop the resource person executed the practical session with different 'Mudras' and gestures of dance. He also made a WhatsApp group for taking online classes for continuing the practice.

Lecture given by Prof. Amal Kumar Kar, Assistant Professor, Dept. of Sanskrit, Alipurduar Mahila Mahavidyalaya on 08.08.2023 in the seminar hall

Screenshot Taken from the Video Recording during the Practice Session by the Resource Person on 9.08.2023 in the Seminar Hall (Room No. 16)