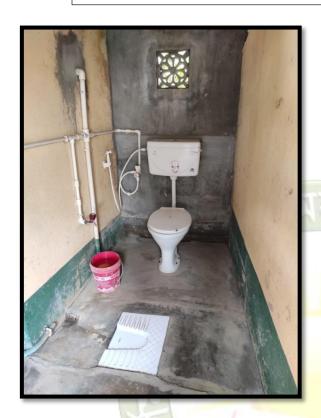

## **Toilet Facilities for Male & Female Staff and Students**

Western Toilet Facilities for Female Staff and students

**Western Toilet Facilities for Male Staff and Students** 

**Girls' Common Room with Minimal Facilities** 