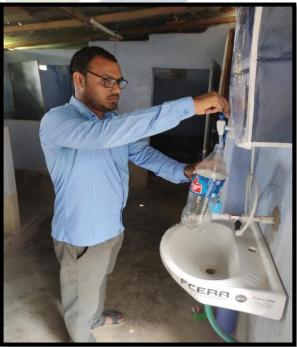

## **Photographs Related to Gender Equity**

Complaint Box installed for both boys and girls student

**Complaint Box in Girls' Common Room** 

**Complaint Box in Boys' Toilet** 

Water purifier facility for the students (both for male & female)