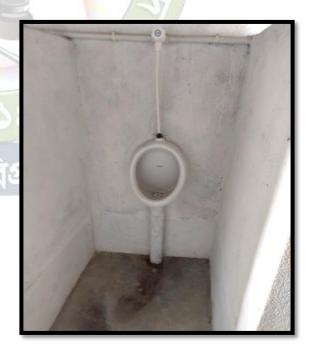

## **Toilet Facilities for Male & Female Staff and Students**

Western Toilet Facilities for Female Staff and students

**Western Toilet Facilities for Male Staff and Students** 

**Girls' Common Room with Minimal Facilities** 