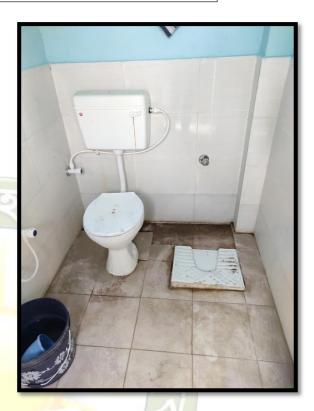

## **Toilet Facilities for Male & Female Staff and Students**

Western Toilet Facilities for Female Staff and students

**Western Toilet Facilities for Male Staff and Students** 

**Girls' Common Room with Minimal Facilities** 