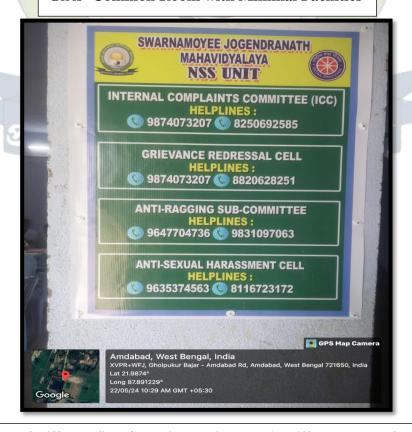

Contact Number of Different Sub-Committees Displayed in Different Place of the College Campus to Help the Students in their Problems

**Boy and Girl Students Participate in Annual Sports** 

Male and Female Students Participate in Different Cultural Programmes and Competition