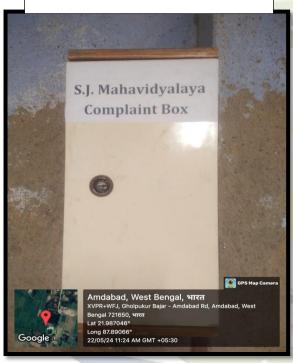

## **Photographs Related to Gender Equity**

Complaint Box installed for both boys and girls student

**Complaint Box in Girls' Common Room** 

**Complaint Box in Boys' Toilet** 

Water purifier facility for the students (both for male & female)