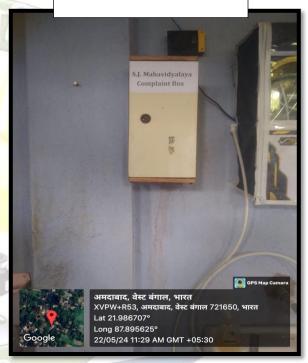

## **Photographs Related to Gender Equity**

Complaint Box installed for both boys and girls student

**Complaint Box in Girls' Common Room** 

**Complaint Box in Boys' Toilet** 

Water purifier facility for the students (both for male & female)