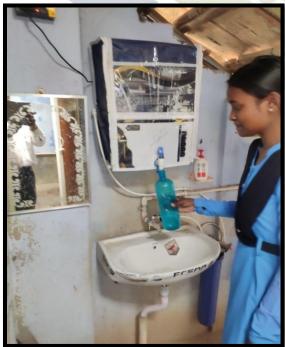

## **Photographs Related to Gender Equity**

Complaint Box installed for both boys and girls student

**Complaint Box in Girls' Common Room** 

**Complaint Box in Boys' Toilet** 

Water purifier facility for the students (both for male & female)