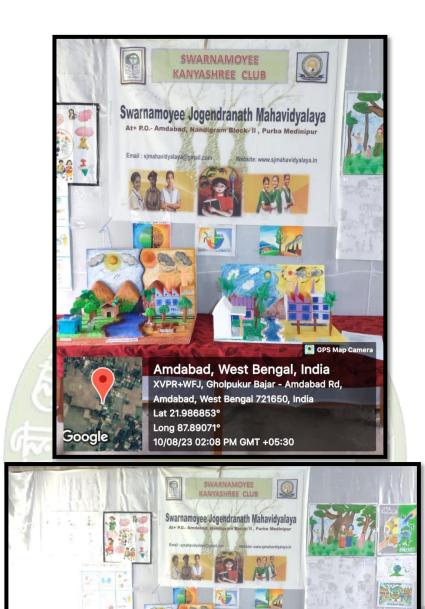

## Report on Exhibition on Environment/Health and Hygiene/ Nutrition On 14.08.2023

An exhibition on Environment/Health and Hygiene/ Nutrition was organized by Swanamoyee Kanyashree Club of Swarnamoyee Jogendranath Mahavidyalaya on 10<sup>th</sup> August, 2023 as a part of observation of 10<sup>th</sup> Kanyashree Day in the seminar hall (room no.16). Students were asked to submit their creative works on the topic of Environment/ Health and Hygiene/ Nutrition issues. 14 students submitted their art and crafts among which most of the works based on environment. There were very beautiful drawings and models made by the students. All participants were rewarded by prize.

Model: Buddhadev Pradhan, Samrat Barik

**Outcome:** The exhibition actively showcased the immense creative potential of students. Appreciation of their work from the audience encouraged students to continue their artistic endeavor in future. Overall, the event celebrated student talents while promoting vital causes like environmental protection and sustainable living. It fostered an atmosphere of socially-conscious creativity, benefiting the intellectual and creative growth of the youth participants.

Photos of Exhibition held on 10.08.2023 in the Seminar Hall (Room No. 16)

10/08/23 02:09 PM GMT +05:30

Bengal 721650, India Lat 21.986835° Long 87.890713°

Amdabad, West Bengal, India

XVPR+WFJ, Gholpukur Bajar - Amdabad Rd, Amdabad, West