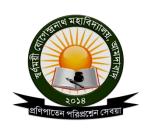

## Report on Exhibition on Environment/Health and Hygiene/ Nutrition On 14.08.2023

An exhibition on Environment/Health and Hygiene/ Nutrition was organized by Swanamoyee Kanyashree Club of Swarnamoyee Jogendranath Mahavidyalaya on 10<sup>th</sup> August, 2023 as a part of observation of 10<sup>th</sup> Kanyashree Day in the seminar hall (room no.16). Students were asked to submit their creative works on the topic of Environment/ Health and Hygiene/ Nutrition issues. 14 students submitted their art and crafts among which most of the works based on environment. There were very beautiful drawings and models made by the students. All participants were rewarded by prize.

Model: Buddhadev Pradhan, Samrat Barik

**Outcome:** The exhibition actively showcased the immense creative potential of students. Appreciation of their work from the audience encouraged students to continue their artistic endeavor in future. Overall, the event celebrated student talents while promoting vital causes like environmental protection and sustainable living. It fostered an atmosphere of socially-conscious creativity, benefiting the intellectual and creative growth of the youth participants.

Photos of Exhibition held on 10.08.2023 in the Seminar Hall (Room No. 16)

10/08/23 02:09 PM GMT +05:30

Bengal 721650, India Lat 21.986835° Long 87.890713°

Amdabad, West Bengal, India

XVPR+WFJ, Gholpukur Bajar - Amdabad Rd, Amdabad, West