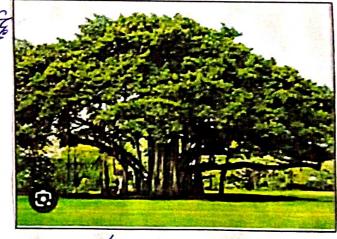

देश्टबकीनाम : Indian banyon

fasithraporta; Fieus benghalonsis

Gorc: Plantac

्यनिप्यान ; अम्यादाय दि

AST: Rasales

Affara: moracase

THE : FICUS

मुन्तरमून: 1) ४६६व ७००म ना दगरी आया, २) ४६६व द्वान (५६२व (यद क्या), ७) १९६व द्वान (५६२व (यद क्या),