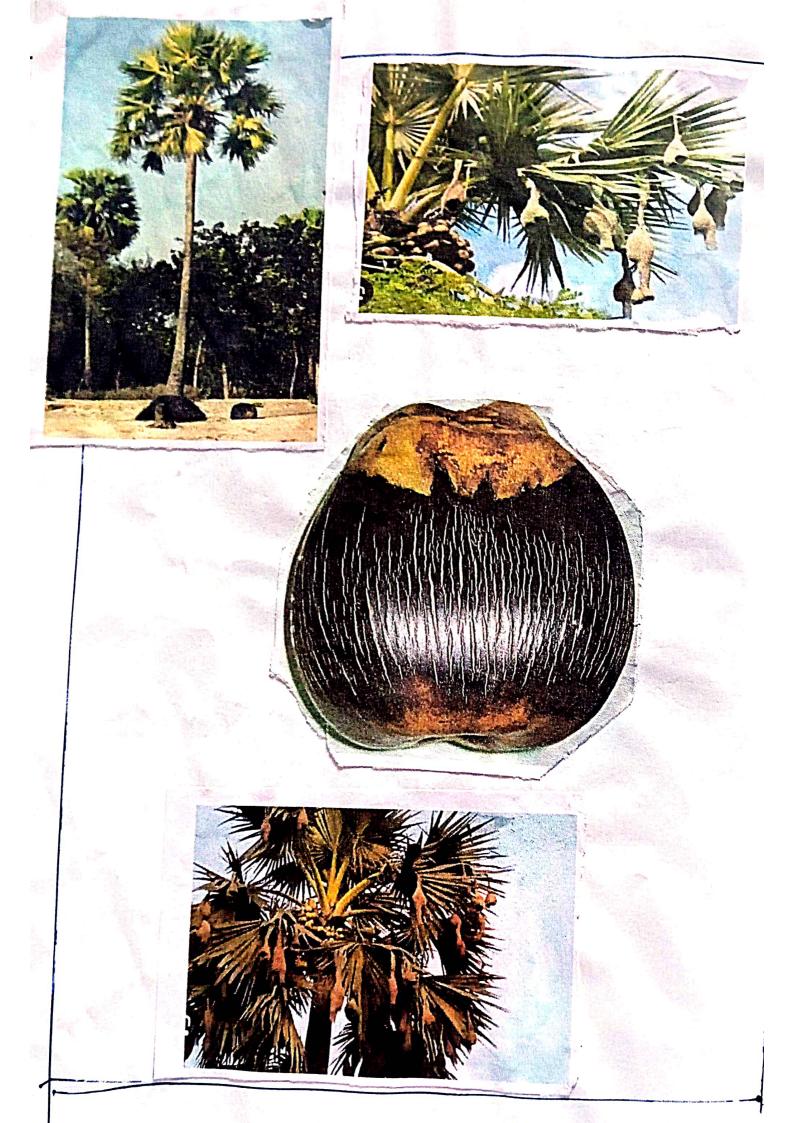

S. J. Mahavidyalaya

| 2010 | GMZ |
|------|-----|
|      | _   |

| 1. | Det auto     | 12032-2000 0102- BOLOGO | 60 |
|----|--------------|-------------------------|----|
|    | flabelliber. |                         |    |

- 2. Parano on one Boransus & labellitet.
  - दुर्भाग्रह्मास्क्री अं स्पार्ट (र्यट्स प्रिया स्थित स्थार अंतर स्थार स्था स्थार स्था स्थार स्था
- 3. त्यां व्यास्तं सिल्य त्यास्तं अभिवा वाम द्यार्थ
- ्रिया असि आरं म. अध्य भारे मंद्य ह्या हुआ दें स्मिक त्यक स्था क्रीस अंक्ष
- २. दृष्ट कार्ं ज्यामुर्वेशक त्यारं २०-४ और अत्यू इति हाति।
- 6. त्यान इस्मि क्यां 3 में अवस इस् ज्यादाः
- 7. किए अंस्ट्रिक 50/25 कि अर्थन्ट कार्य डेंक हिराडण
- अधि उक्त स्पार्थि अधि उथि। अप् ) दृष्ण अधि उद्म क्षार्ड ' तक् क्षारा- हिए इ॰ तक् व्यार्ड के असे (स्पार शिक असि (ह्यारेंपारे विरि
- 3. युर्वि , ... त्रक्षं सिल्म अभ्या अभ्यामाण कर्