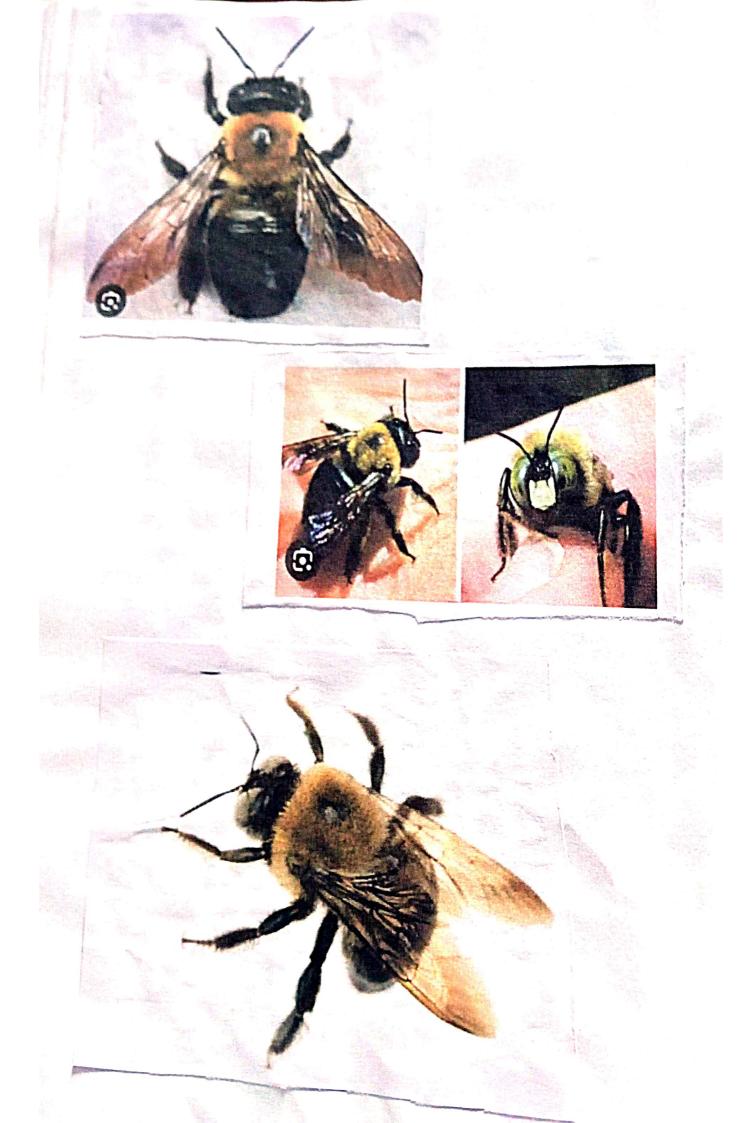

SWARNAMOYEE JOGENDRANATH MAHAVIDYALAYA

SUTDY OF COMMON PLANTS INSECTS BIRDS AND BASIC PRINCIPLES OF IDENTIFICATION