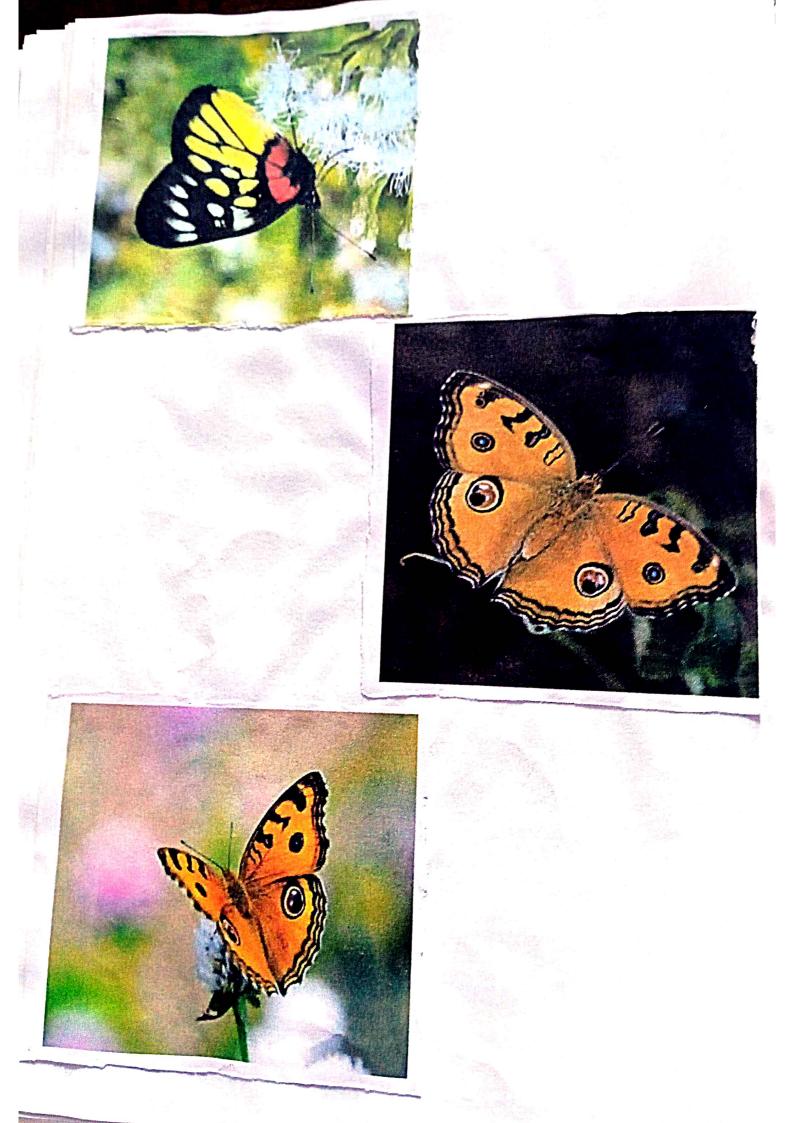

SWARNAMOYEE JOGENDRANATH MAHAVIDYALAYA

SUTDY OF COMMON PLANTS INSECTS BIRDS AND BASIC PRINCIPLES OF IDENTIFICATION