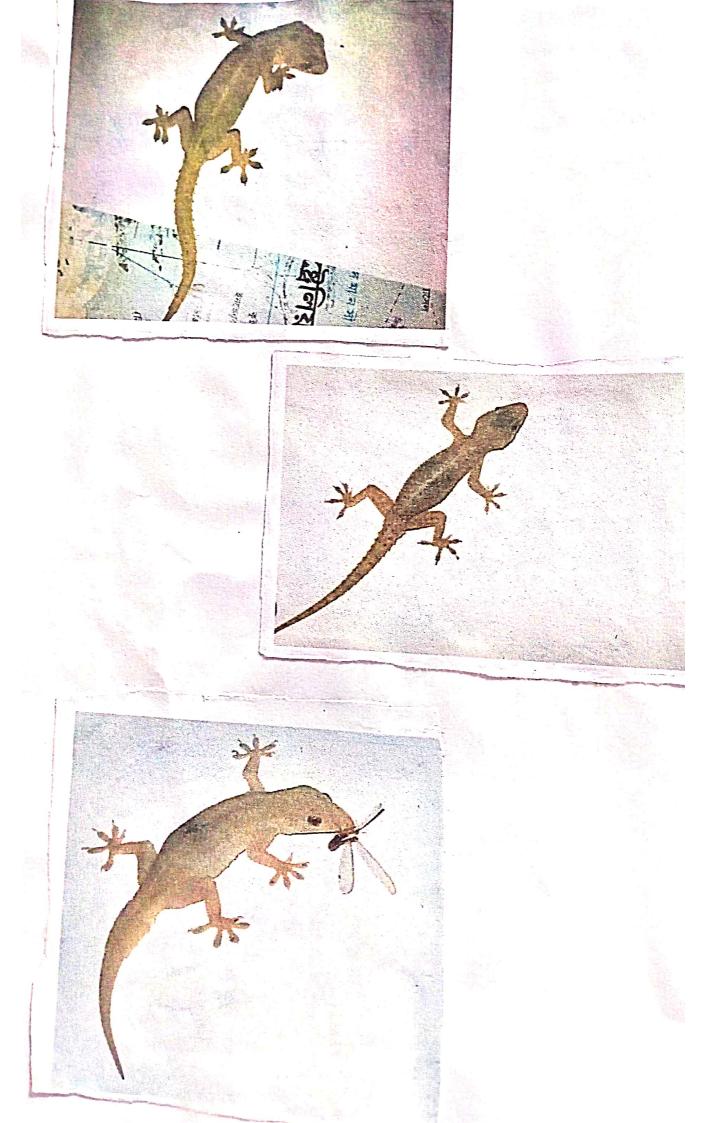

0 out (se sur la sign la dis di Lefer (efermis)                                                |
| 3. O Stelo Culacio Sister Ray sust sent sunt sent sunt                                          |
|                                                                                                 |
| (5 mmo 3200 5 %.                                                                                |
|                                                                                                 |

Alj Lux @ szuge geján shure ado sastio A. enstrey ruls ó ena ous o estás o cometinos 2. enteron Cours Con governet since our 3. Sablayus Conoupailly & orore - Bhir (3467- 21Constront mountains orne enlació - o macerpira and alsugasu Barenlani -COUD - GENGEREZIU 2001 - BUDELLA (orongo) - M. aprilavai



| To an Portan