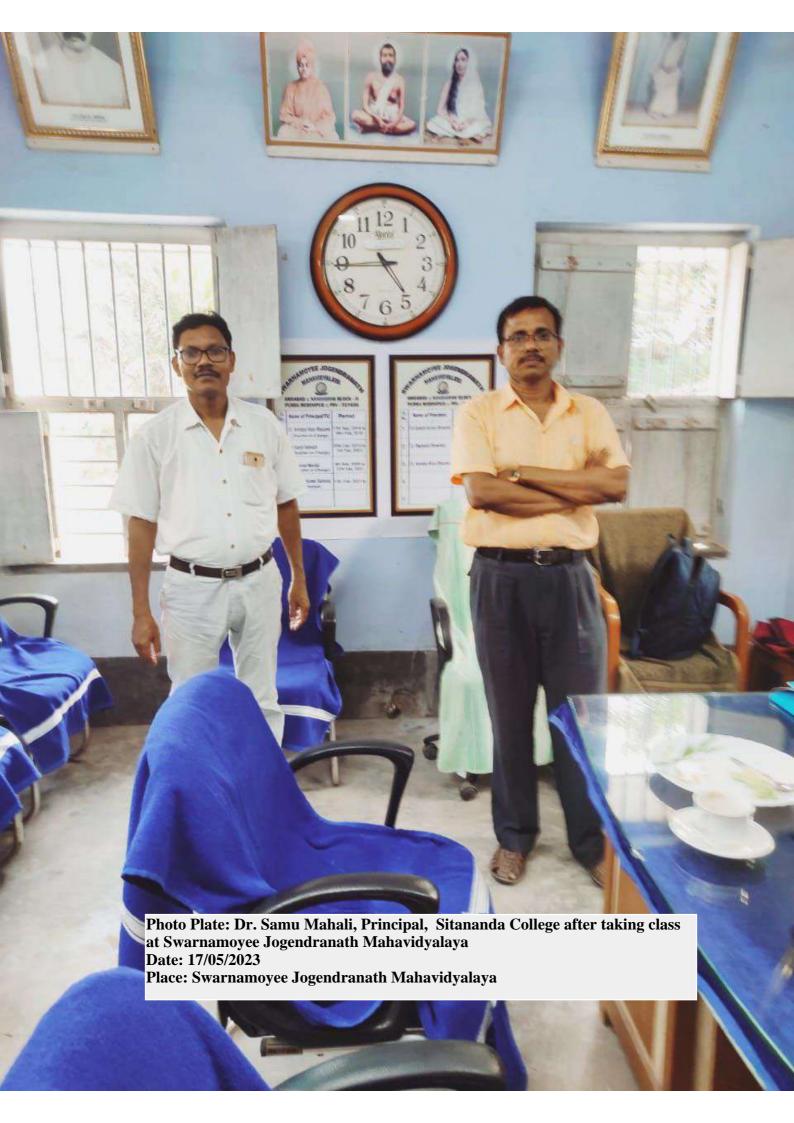

# SWARNAMOYEE JOGENDRANATH MAHAYIDYALAYA

Govt. Aided General Degree College | Estd.: 2014 P.O.: Amdabad, P.S.: Nandigram, Dist.: Purba Medinipur, PIN 721650

| 3. | Faculty               | 17.05.2023                               | Special Lecture Programme held at Swarnamoyee      |
|----|-----------------------|------------------------------------------|----------------------------------------------------|
|    | exchange              | d administrative property and the second | Jogendranath Mahavidyalaya                         |
|    | Dept. of<br>Geography |                                          | Class: UG 3rd Semester                             |
|    |                       |                                          | Subject: Geography                                 |
|    |                       |                                          | Paper: CC-7T                                       |
|    |                       |                                          | Topic of the Lecture: Geotectonic Activities in    |
|    |                       |                                          | Himalayan Zone.                                    |
|    |                       |                                          | No. of the Participants: 11                        |
|    |                       |                                          |                                                    |
|    |                       |                                          | Class taken by Dr. Samu Mahali, Professor &        |
|    |                       |                                          | Principal.                                         |
|    |                       |                                          | Sitananda College                                  |
| 4. | Faculty               | 21.03.2023                               | Special Lecture Programme held at Swarnamoyee      |
|    | exchange              |                                          | Jogendranath Mahavidyalaya                         |
|    | n s                   |                                          | Class: UG 6th Semester                             |
|    | Dept. of<br>Sanskrit  | é                                        | Subject: Sanskrit                                  |
|    |                       |                                          | Paper: DSE-4T                                      |
|    |                       |                                          | Topic of the Lecture: Introduction of Ayurveda     |
|    |                       |                                          | No. of the Participants: 11                        |
|    |                       |                                          | Class taken by Dr. Nabakumar Das, Asst. Professor. |
|    |                       | ar valour variables                      | Sitananda College                                  |