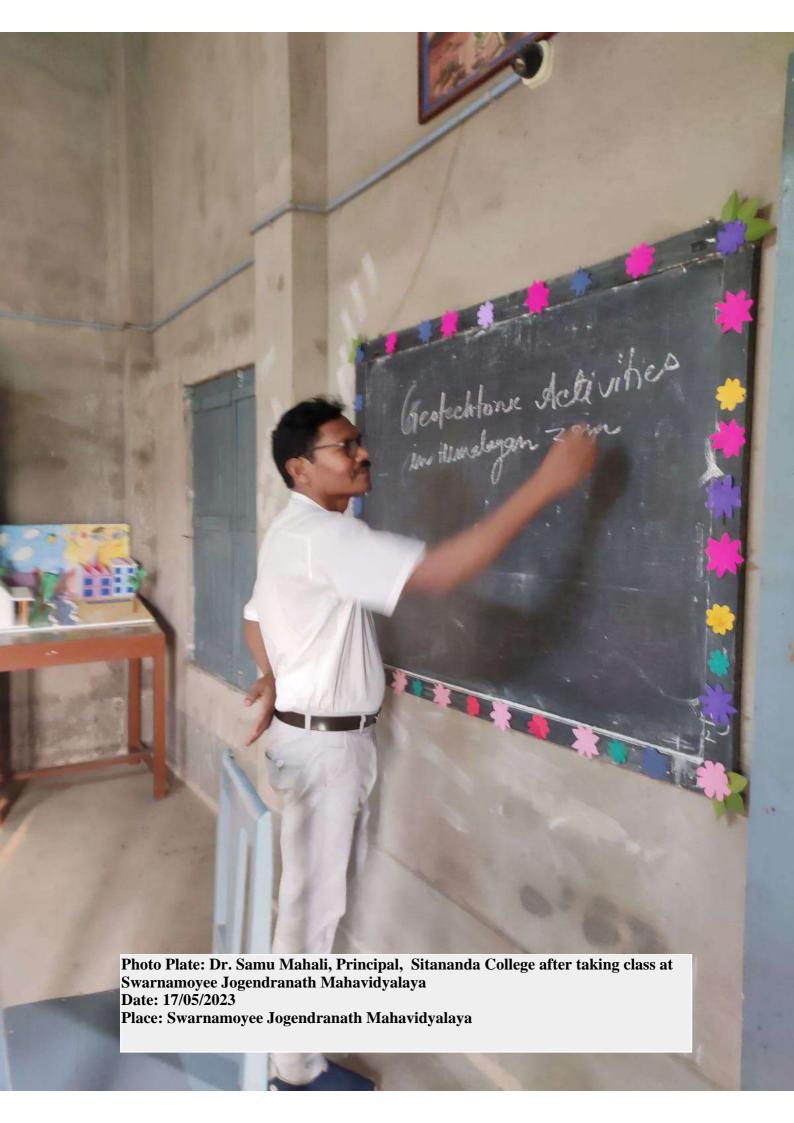

# SWARNAMOYEE JOGENDRANATH MAHAYIDYALAYA

Govt. Aided General Degree College | Estd.: 2014 P.O.: Amdabad, P.S.: Nandigram, Dist.: Purba Medinipur, PIN 721650

| 3. | Faculty               | 17.05.2023                               | Special Lecture Programme held at Swarnamoyee      |
|----|-----------------------|------------------------------------------|----------------------------------------------------|
|    | exchange              | d administrative property and the second | Jogendranath Mahavidyalaya                         |
|    | Dept. of<br>Geography |                                          | Class: UG 3rd Semester                             |
|    |                       |                                          | Subject: Geography                                 |
|    |                       |                                          | Paper: CC-7T                                       |
|    |                       |                                          | Topic of the Lecture: Geotectonic Activities in    |
|    |                       |                                          | Himalayan Zone.                                    |
|    |                       |                                          | No. of the Participants: 11                        |
|    |                       |                                          |                                                    |
|    |                       |                                          | Class taken by Dr. Samu Mahali, Professor &        |
|    |                       |                                          | Principal.                                         |
|    |                       |                                          | Sitananda College                                  |
| 4. | Faculty               | 21.03.2023                               | Special Lecture Programme held at Swarnamoyee      |
|    | exchange              |                                          | Jogendranath Mahavidyalaya                         |
|    | n s                   |                                          | Class: UG 6th Semester                             |
|    | Dept. of<br>Sanskrit  | é                                        | Subject: Sanskrit                                  |
|    |                       |                                          | Paper: DSE-4T                                      |
|    |                       |                                          | Topic of the Lecture: Introduction of Ayurveda     |
|    |                       |                                          | No. of the Participants: 11                        |
|    |                       |                                          | Class taken by Dr. Nabakumar Das, Asst. Professor. |
|    |                       | ar valour variables                      | Sitananda College                                  |