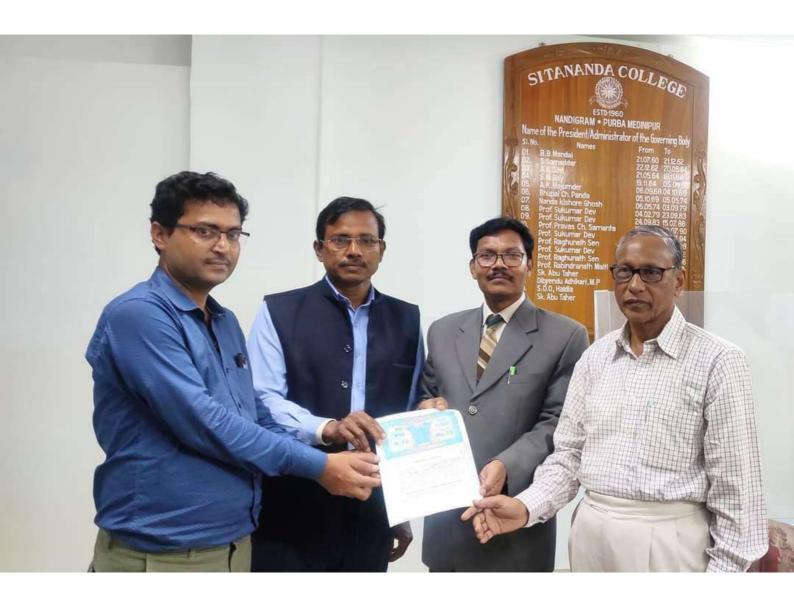

SITANANDA COLLEGE

Photo Plate: After Signing of the MoU between Swarnamoyee Jogendranath Mahavidyalaya and Sitananda College Date: 12/05/2022

**Place: Sitananda College** 