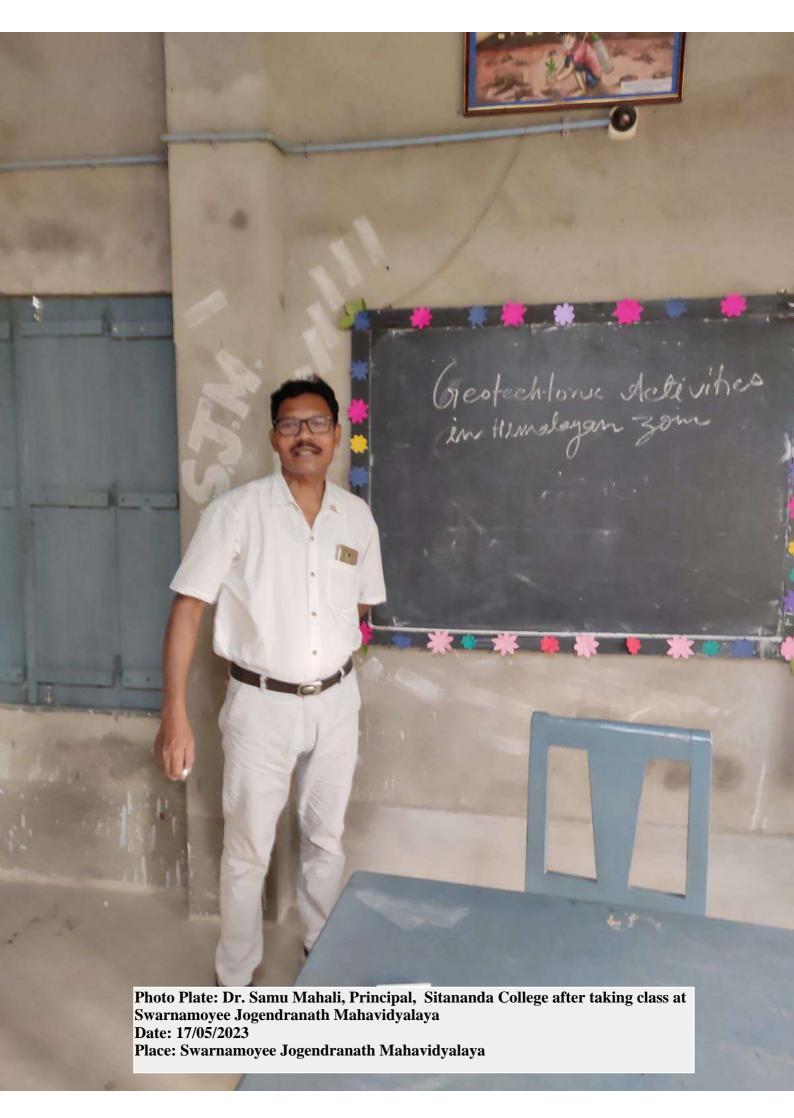

# SWARNAMOYEE JOGENDRANATH MAHAYIDYALAYA

Govt. Aided General Degree College | Estd.: 2014 P.O.: Amdabad, P.S.: Nandigram, Dist.: Purba Medinipur, PIN 721650

| 3. | Faculty               | 17.05.2023                               | Special Lecture Programme held at Swarnamoyee      |
|----|-----------------------|------------------------------------------|----------------------------------------------------|
|    | exchange              | d administrative property and the second | Jogendranath Mahavidyalaya                         |
|    | Dept. of<br>Geography |                                          | Class: UG 3rd Semester                             |
|    |                       |                                          | Subject: Geography                                 |
|    |                       |                                          | Paper: CC-7T                                       |
|    |                       |                                          | Topic of the Lecture: Geotectonic Activities in    |
|    |                       |                                          | Himalayan Zone.                                    |
|    |                       |                                          | No. of the Participants: 11                        |
|    |                       |                                          |                                                    |
|    |                       |                                          | Class taken by Dr. Samu Mahali, Professor &        |
|    |                       |                                          | Principal.                                         |
|    |                       |                                          | Sitananda College                                  |
| 4. | Faculty               | 21.03.2023                               | Special Lecture Programme held at Swarnamoyee      |
|    | exchange              |                                          | Jogendranath Mahavidyalaya                         |
|    | n s                   |                                          | Class: UG 6th Semester                             |
|    | Dept. of<br>Sanskrit  | é                                        | Subject: Sanskrit                                  |
|    |                       |                                          | Paper: DSE-4T                                      |
|    |                       |                                          | Topic of the Lecture: Introduction of Ayurveda     |
|    |                       |                                          | No. of the Participants: 11                        |
|    |                       |                                          | Class taken by Dr. Nabakumar Das, Asst. Professor. |
|    |                       | ar valour variables                      | Sitananda College                                  |