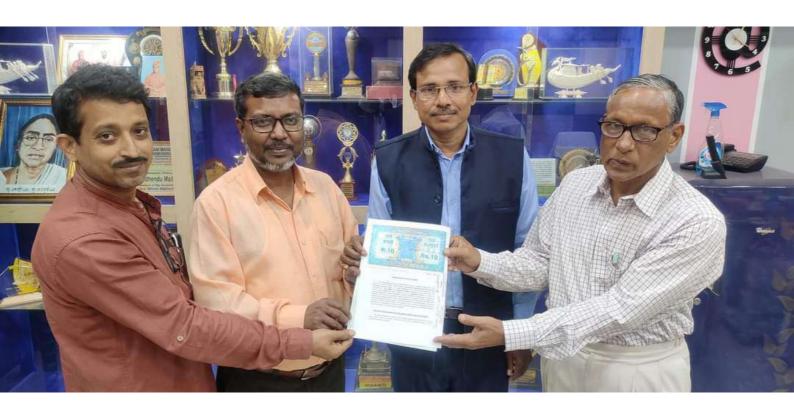

Dr. Ratan Kumar Samanta Principal

Swarnamoyee Jogendranath Mahavidyalaya Amdabad, Nandigram, Purba Medinipur Principal

Swarnamoyee Jogendranath Mahavidyalaya Amdabad :: Purba Medinipur :: Pin-721650

Photo Plate: After Signing of the MoU between Swarnamoyee Jogendranath Mahavidyalaya and Bajkul Milani Mahavidyalaya Date: 13/05/2022