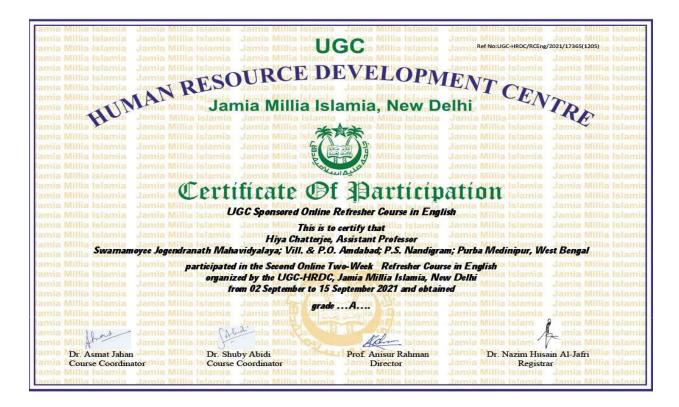

Govt. Aided General Degree College | Estd.: 2014 At+P.O.: Amdabad, P.S.: Nandigram, Dist.: PurbaMedinipur, PIN 721650 www.sjmahavidyalaya.in Email: sjmahavidyalaya@gmail.com

Copy of Certificates of teaching and non-teaching staff participating in Faculty development Programmes (FDP), Management Development Programmes (MDPs) professional development /administrative training programs during the Session: 2021-2022(01.06.2021-31.05.2022)

1.

3.

5.

Ref. No. HRDC-NBU/RC-114/5/2021 - 22

7.

Ramante

Principal Swarnamoyee Jogendranath Mahavidyalaya Amdabad, Nandigram, Purba Medinipur

> Principal Swainamoyee Jogendranath Mahavidyalaya Amdabad :: Purba Medinipur :: Pin-721650