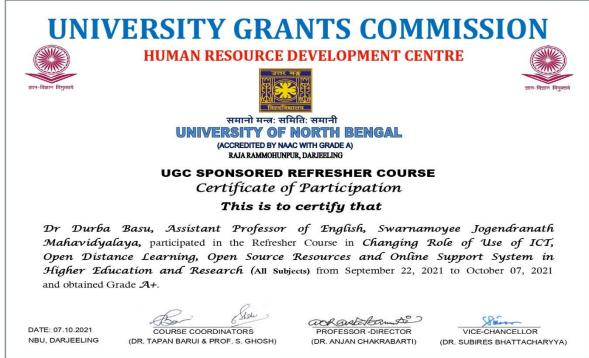

Govt. Aided General Degree College | Estd.: 2014 At+P.O.: Amdabad, P.S.: Nandigram, Dist.: PurbaMedinipur, PIN 721650 www.sjmahavidyalaya.in Email: sjmahavidyalaya@gmail.com

Copy of Certificates of teaching and non-teaching staff participating in Faculty development Programmes (FDP), Management Development Programmes (MDPs) professional development /administrative training programs during the Session: 2021-2022(01.06.2021-31.05.2022)

1.

3.

5.

Ref. No. HRDC-NBU/RC-114/5/2021 - 22

7.

Ramante

Principal Swarnamoyee Jogendranath Mahavidyalaya Amdabad, Nandigram, Purba Medinipur

> Principal Swainamoyee Jogendranath Mahavidyalaya Amdabad :: Purba Medinipur :: Pin-721650