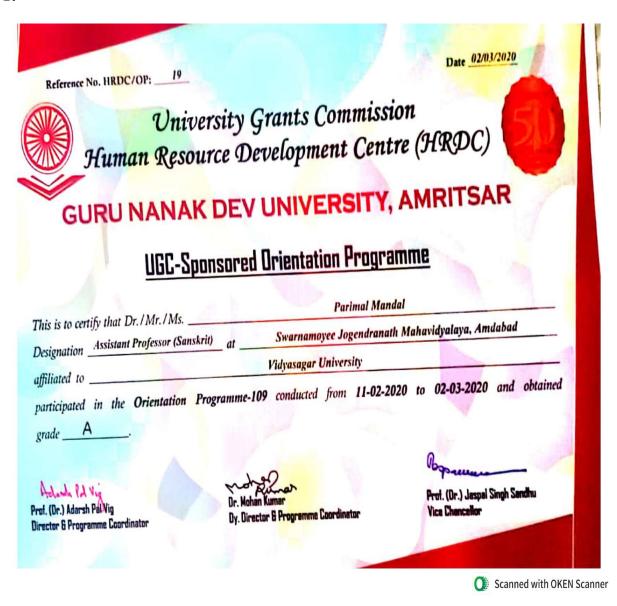

Reference No. HRDC/OP: 18

Date 02/03/2020

University Grants Commission Human Resource Development Centre (HRDC)

## **GURU NANAK DEV UNIVERSITY, AMRITSAR**

## UGC-Sponsored Orientation Programme

| This is to cer | tify that | Dr./Mr./Ms.      |               | S                 | anjit Debnath |                  |       |          |
|----------------|-----------|------------------|---------------|-------------------|---------------|------------------|-------|----------|
| Designation    | Assistan  | t Professor (Soc | ciology) at   | Swarnamoyee Jo    | ogendranath M | ahavidyalaya, An | ndaba | d        |
| affiliated to  | -         |                  |               | Vidyasagar Univer | sity          |                  |       |          |
| participated   | in the    | Orientation      | Programme-109 | conducted from    | 11-02-2020    | to 02-03-2020    | and   | obtained |
| grade          | 4         |                  |               |                   |               |                  |       |          |

Prof. (Dr.) Adersh Pal Wg Director & Programme Coordinator

Dr. Mohan Kumai Dy. Director & Programme Coordinator

Prof. (Dr.) Jaspel Singh Sandhu Vice Chancellor

preces

Ramants Principal

Swarnamoyee Jogendranath Mahavidyalaya Amdabad, Nandigram, Purba Medinipur