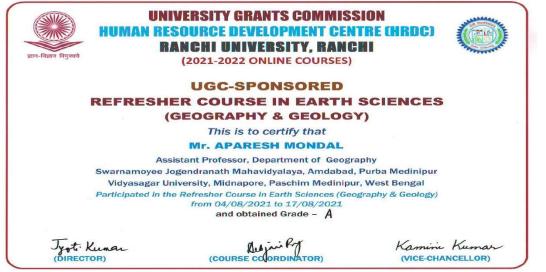

Govt. Aided General Degree College | Estd.: 2014 At+P.O.: Amdabad, P.S.: Nandigram, Dist.: PurbaMedinipur, PIN 721650 www.sjmahavidyalaya.in Email: sjmahavidyalaya@gmail.com

Copy of Certificates of teaching and non-teaching staff participating in Faculty development Programmes (FDP), Management Development Programmes (MDPs) professional development /administrative training programs during the Session: 2021-2022(01.06.2021-31.05.2022)

1.

3.

5.

Ref. No. HRDC-NBU/RC-114/5/2021 - 22

7.

Ramante

Principal Swarnamoyee Jogendranath Mahavidyalaya Amdabad, Nandigram, Purba Medinipur

> Principal Swainamoyee Jogendranath Mahavidyalaya Amdabad :: Purba Medinipur :: Pin-721650