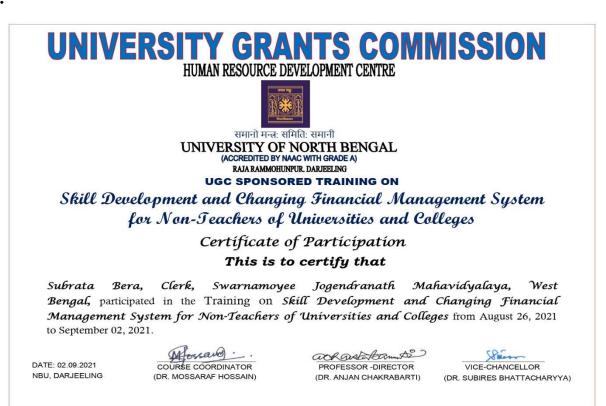

Govt. Aided General Degree College | Estd.: 2014 At+P.O.: Amdabad, P.S.: Nandigram, Dist.: PurbaMedinipur, PIN 721650 www.sjmahavidyalaya.in Email: sjmahavidyalaya@gmail.com

Copy of Certificates of teaching and non-teaching staff participating in Faculty development Programmes (FDP), Management Development Programmes (MDPs) professional development /administrative training programs during the Session: 2021-2022(01.06.2021-31.05.2022)

1.

3.

5.

Ref. No. HRDC-NBU/RC-114/5/2021 - 22

7.

Ramante

Principal Swarnamoyee Jogendranath Mahavidyalaya Amdabad, Nandigram, Purba Medinipur

> Principal Swainamoyee Jogendranath Mahavidyalaya Amdabad :: Purba Medinipur :: Pin-721650