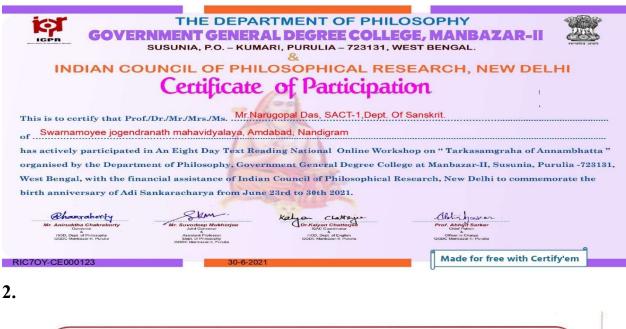

Govt. Aided General Degree College | Estd.: 2014 At+P.O.: Amdabad, P.S.: Nandigram, Dist.: PurbaMedinipur, PIN 721650 www.sjmahavidyalaya.in Email: sjmahavidyalaya@gmail.com

Copy of Certificates of teaching and non-teaching staff participating in Faculty development Programmes (FDP), Management Development Programmes (MDPs) professional development /administrative training programs during the Session: 2021-2022(01.06.2021-31.05.2022)

1.

3.

5.

Ref. No. HRDC-NBU/RC-114/5/2021 - 22

7.

Ramante

Principal Swarnamoyee Jogendranath Mahavidyalaya Amdabad, Nandigram, Purba Medinipur

> Principal Swainamoyee Jogendranath Mahavidyalaya Amdabad :: Purba Medinipur :: Pin-721650