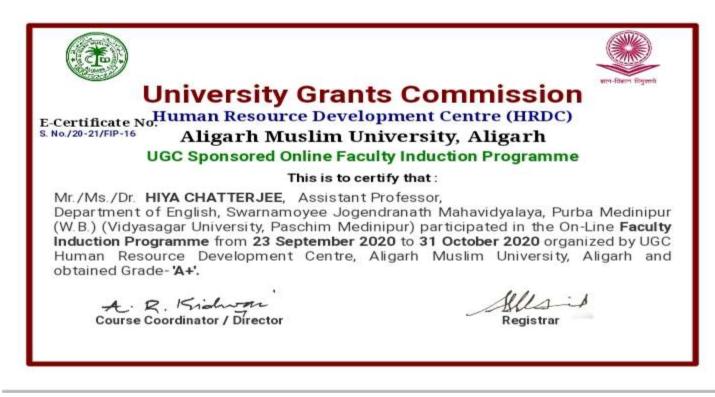

Govt. Aided General Degree College | Estd.: 2014 At+P.O.: Amdabad, P.S.: Nandigram, Dist.: PurbaMedinipur, PIN 721650 www.sjmahavidyalaya.in Email: sjmahavidyalaya@gmail.com

Copy of Certificates of teaching and non-teaching staff participating in Faculty development Programmes (FDP), Management Development Programmes (MDPs) professional development /administrative training programs during the Session: 2021-2022(01.06.2021-31.05.2022)