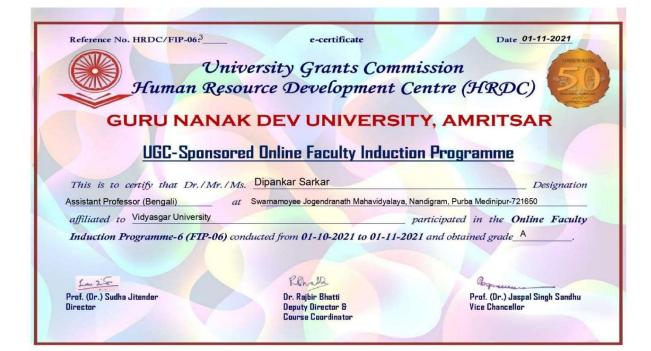

Govt. Aided General Degree College | Estd.: 2014 At+P.O.: Amdabad, P.S.: Nandigram, Dist.: PurbaMedinipur, PIN 721650 www.sjmahavidyalaya.in Email: sjmahavidyalaya@gmail.com

Copy of Certificates of teaching and non-teaching staff participating in Faculty development Programmes (FDP), Management Development Programmes (MDPs) professional development /administrative training programs during the Session: 2021-2022(01.06.2021-31.05.2022)

1.

3.

5.

Ref. No. HRDC-NBU/RC-114/5/2021 - 22

7.

Ramante

Principal Swarnamoyee Jogendranath Mahavidyalaya Amdabad, Nandigram, Purba Medinipur

> Principal Swainamoyee Jogendranath Mahavidyalaya Amdabad :: Purba Medinipur :: Pin-721650