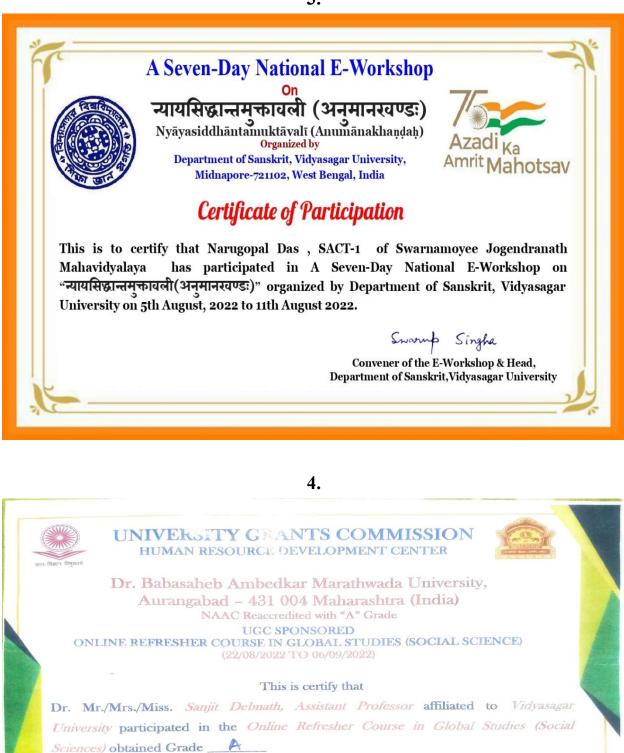

Copy of Certificates of teaching and non-teaching staff participating in Faculty development Programmes (FDP), Management Development Programmes (MDPs) professional development /administrative training programs during the Session: 2022-2023(01.06.2022-31.05.2023)

1.

| Image: Start-Rayer Regard   Human Resource Development Centre Kumaun University, Nainital, Uttarakhand, India     Image: Start-Rayer Regard   UGC - Sponsored Short Term Course     Online Mode   This is to certify that     Image: Dr. Parimal Mandal   Assistant Professor     Image: Name of the participant)   (Designation     Swarnamoyee Jogendranath Mahavidyalaya   Nandigram-II, West Bengar     Image: College/University   (Place     Affiliated to   Vidyasagar University     Image: participated in the Short Term Course   Yoga and Wellness     Image: participated in the Short Term Course   Yoga and Wellness                                                                                                                                                                                                                                                                                                                                                                                                                                                                                                                                                                                                                                                                                                                                                                                                                                                                                                                                                                                                                                 | A CONTRACTOR |
|--------------------------------------------------------------------------------------------------------------------------------------------------------------------------------------------------------------------------------------------------------------------------------------------------------------------------------------------------------------------------------------------------------------------------------------------------------------------------------------------------------------------------------------------------------------------------------------------------------------------------------------------------------------------------------------------------------------------------------------------------------------------------------------------------------------------------------------------------------------------------------------------------------------------------------------------------------------------------------------------------------------------------------------------------------------------------------------------------------------------------------------------------------------------------------------------------------------------------------------------------------------------------------------------------------------------------------------------------------------------------------------------------------------------------------------------------------------------------------------------------------------------------------------------------------------------------------------------------------------------------------------------------------------------|--------------|
| UGC - Sponsored Short Term Course<br>Online Mode<br>This is to certify that<br>Dr. Parimal Mandal<br>(Name of the participant)<br>Swarnamoyee Jogendranath Mahavidyalaya<br>(College/University)<br>Affiliated to<br>participated in the Short Term Course<br>Yodyasagar University<br>UGC - Sponsored Short Term Course<br>UGC - Sponsored Short Term Course<br>Yodyasagar University<br>University<br>University<br>University<br>Descention<br>This is to certify that<br>Descention<br>Descention<br>This is to certify that<br>Descention<br>Descention<br>University<br>University<br>University<br>University<br>Descention<br>Descention<br>Descention<br>Descention<br>Descention<br>Descention<br>Descention<br>Descention<br>Descention<br>Descention<br>Descention<br>Descention<br>Descention<br>Descention<br>Descention<br>Descention<br>Descention<br>Descention<br>Descention<br>Descention<br>Descention<br>Descention<br>Descention<br>Descention<br>Descention<br>Descention<br>Descention<br>Descention<br>Descention<br>Descention<br>Descention<br>Descention<br>Descention<br>Descention<br>Descention<br>Descention<br>Descention<br>Descention<br>Descention<br>Descention<br>Descention<br>Descention<br>Descention<br>Descention<br>Descention<br>Descention<br>Descention<br>Descention<br>Descention<br>Descention<br>Descention<br>Descention<br>Descention<br>Descention<br>Descention<br>Descention<br>Descention<br>Descention<br>Descention<br>Descention<br>Descention<br>Descention<br>Descention<br>Descention<br>Descention<br>Descention<br>Descention<br>Descention<br>Descention<br>Descention<br>Descention<br>Descenti |              |
| Online Mode     This is to certify that     Dr. Parimal Mandal   Assistant Professe     (Name of the participant)   (Designation     Swarnamoyee Jogendranath Mahavidyalaya   Nandigram-II, West Benga     (College/University)   (Place     Affiliated to   Yidyasagar University     participated in the Short Term Course   Yoga and Wellness                                                                                                                                                                                                                                                                                                                                                                                                                                                                                                                                                                                                                                                                                                                                                                                                                                                                                                                                                                                                                                                                                                                                                                                                                                                                                                                   | Hands        |
| Dr. Parimal Mandal   Assistant Professor     (Name of the participant)   (Designation     Swarnamoyee Jogendranath Mahavidyalaya   Nandigram-II, West Benga     (College/University)   (Place     Affiliated to   Yidyasagar University   University     participated in the Short Term Course   Yoga and Wellness                                                                                                                                                                                                                                                                                                                                                                                                                                                                                                                                                                                                                                                                                                                                                                                                                                                                                                                                                                                                                                                                                                                                                                                                                                                                                                                                                 |              |
| Dr. Parimal Mandal   Assistant Professor     (Name of the participant)   (Designation     Swarnamoyee Jogendranath Mahavidyalaya   Nandigram-II, West Benga     (College/University)   (Place     Affiliated to   Yidyasagar University   University     participated in the Short Term Course   Yoga and Wellness                                                                                                                                                                                                                                                                                                                                                                                                                                                                                                                                                                                                                                                                                                                                                                                                                                                                                                                                                                                                                                                                                                                                                                                                                                                                                                                                                 | 00           |
| Image: Data Part Indiana   (Designation     (Name of the participant)   (Designation     Swarnamoyee Jogendranath Mahavidyalaya   Nandigram-II, West Benga     (College/University)   (Place     Affiliated to   Vidyasagar University     participated in the Short Term Course   Yoga and Wellness                                                                                                                                                                                                                                                                                                                                                                                                                                                                                                                                                                                                                                                                                                                                                                                                                                                                                                                                                                                                                                                                                                                                                                                                                                                                                                                                                               |              |
| Swarnamoyee Jogendranath Mahavidyalaya   Nandigram-II, West Bengal     (College/University)   (Place     Affiliated to   Vidyasagar University     participated in the Short Term Course   Yoga and Wellness                                                                                                                                                                                                                                                                                                                                                                                                                                                                                                                                                                                                                                                                                                                                                                                                                                                                                                                                                                                                                                                                                                                                                                                                                                                                                                                                                                                                                                                       | sor          |
| (College/University) (Place   Affiliated to                                                                                                                                                                                                                                                                                                                                                                                                                                                                                                                                                                                                                                                                                                                                                                                                                                                                                                                                                                                                                                                                                                                                                                                                                                                                                                                                                                                                                                                                                                                                                                                                                        | on) (        |
| Affiliated to   Vidyasagar University   University     participated in the Short Term Course   Yoga and Wellness                                                                                                                                                                                                                                                                                                                                                                                                                                                                                                                                                                                                                                                                                                                                                                                                                                                                                                                                                                                                                                                                                                                                                                                                                                                                                                                                                                                                                                                                                                                                                   |              |
| participated in the Short Term Course <u>Yoga and Wellness</u>                                                                                                                                                                                                                                                                                                                                                                                                                                                                                                                                                                                                                                                                                                                                                                                                                                                                                                                                                                                                                                                                                                                                                                                                                                                                                                                                                                                                                                                                                                                                                                                                     | :e)          |
|                                                                                                                                                                                                                                                                                                                                                                                                                                                                                                                                                                                                                                                                                                                                                                                                                                                                                                                                                                                                                                                                                                                                                                                                                                                                                                                                                                                                                                                                                                                                                                                                                                                                    | rsity        |
| from <u>03/08/2022</u> to <u>09/08/20</u>                                                                                                                                                                                                                                                                                                                                                                                                                                                                                                                                                                                                                                                                                                                                                                                                                                                                                                                                                                                                                                                                                                                                                                                                                                                                                                                                                                                                                                                                                                                                                                                                                          | 99           |
|                                                                                                                                                                                                                                                                                                                                                                                                                                                                                                                                                                                                                                                                                                                                                                                                                                                                                                                                                                                                                                                                                                                                                                                                                                                                                                                                                                                                                                                                                                                                                                                                                                                                    | 2022         |
| and a line of a                                                                                                                                                                                                                                                                                                                                                                                                                                                                                                                                                                                                                                                                                                                                                                                                                                                                                                                                                                                                                                                                                                                                                                                                                                                                                                                                                                                                                                                                                                                                                                                                                                                    | (            |
|                                                                                                                                                                                                                                                                                                                                                                                                                                                                                                                                                                                                                                                                                                                                                                                                                                                                                                                                                                                                                                                                                                                                                                                                                                                                                                                                                                                                                                                                                                                                                                                                                                                                    |              |
| Director Coordinator Registrar/Vice-Chancellor                                                                                                                                                                                                                                                                                                                                                                                                                                                                                                                                                                                                                                                                                                                                                                                                                                                                                                                                                                                                                                                                                                                                                                                                                                                                                                                                                                                                                                                                                                                                                                                                                     | r            |
|                                                                                                                                                                                                                                                                                                                                                                                                                                                                                                                                                                                                                                                                                                                                                                                                                                                                                                                                                                                                                                                                                                                                                                                                                                                                                                                                                                                                                                                                                                                                                                                                                                                                    | 6            |