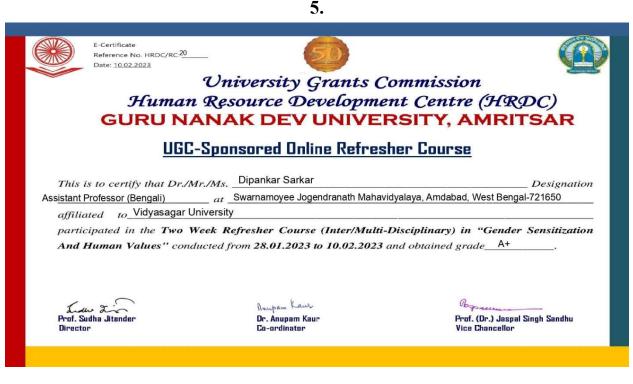

Copy of Certificates of teaching and non-teaching staff participating in Faculty development Programmes (FDP), Management Development Programmes (MDPs) professional development /administrative training programs during the Session: 2022-2023(01.06.2022-31.05.2023)

1.

| Image: Start-Rayer Regard   Human Resource Development Centre Kumaun University, Nainital, Uttarakhand, India     Image: Start-Rayer Regard   UGC - Sponsored Short Term Course     Online Mode   This is to certify that     Image: Dr. Parimal Mandal   Assistant Professor     Image: Name of the participant)   (Designation     Swarnamoyee Jogendranath Mahavidyalaya   Nandigram-II, West Bengar     Image: College/University   (Place     Affiliated to   Vidyasagar University     Image: participated in the Short Term Course   Yoga and Wellness     Image: participated in the Short Term Course   Yoga and Wellness                                                                                                                                                                                                                                                                                                                                                                                                                                                                                                                                                                                                                                                                                                                                                                                                                                                                                                                                                                                                                                 | A CONTRACTOR |
|--------------------------------------------------------------------------------------------------------------------------------------------------------------------------------------------------------------------------------------------------------------------------------------------------------------------------------------------------------------------------------------------------------------------------------------------------------------------------------------------------------------------------------------------------------------------------------------------------------------------------------------------------------------------------------------------------------------------------------------------------------------------------------------------------------------------------------------------------------------------------------------------------------------------------------------------------------------------------------------------------------------------------------------------------------------------------------------------------------------------------------------------------------------------------------------------------------------------------------------------------------------------------------------------------------------------------------------------------------------------------------------------------------------------------------------------------------------------------------------------------------------------------------------------------------------------------------------------------------------------------------------------------------------------|--------------|
| UGC - Sponsored Short Term Course<br>Online Mode<br>This is to certify that<br>Dr. Parimal Mandal<br>(Name of the participant)<br>Swarnamoyee Jogendranath Mahavidyalaya<br>(College/University)<br>Affiliated to<br>participated in the Short Term Course<br>Yodyasagar University<br>UGC - Sponsored Short Term Course<br>UGC - Sponsored Short Term Course<br>Yodyasagar University<br>University<br>University<br>University<br>Descention<br>This is to certify that<br>Descention<br>Descention<br>This is to certify that<br>Descention<br>Descention<br>University<br>University<br>University<br>University<br>Descention<br>Descention<br>Descention<br>Descention<br>Descention<br>Descention<br>Descention<br>Descention<br>Descention<br>Descention<br>Descention<br>Descention<br>Descention<br>Descention<br>Descention<br>Descention<br>Descention<br>Descention<br>Descention<br>Descention<br>Descention<br>Descention<br>Descention<br>Descention<br>Descention<br>Descention<br>Descention<br>Descention<br>Descention<br>Descention<br>Descention<br>Descention<br>Descention<br>Descention<br>Descention<br>Descention<br>Descention<br>Descention<br>Descention<br>Descention<br>Descention<br>Descention<br>Descention<br>Descention<br>Descention<br>Descention<br>Descention<br>Descention<br>Descention<br>Descention<br>Descention<br>Descention<br>Descention<br>Descention<br>Descention<br>Descention<br>Descention<br>Descention<br>Descention<br>Descention<br>Descention<br>Descention<br>Descention<br>Descention<br>Descention<br>Descention<br>Descention<br>Descention<br>Descention<br>Descention<br>Descention<br>Descenti |              |
| Online Mode     This is to certify that     Dr. Parimal Mandal   Assistant Professe     (Name of the participant)   (Designation     Swarnamoyee Jogendranath Mahavidyalaya   Nandigram-II, West Benga     (College/University)   (Place     Affiliated to   Yidyasagar University     participated in the Short Term Course   Yoga and Wellness                                                                                                                                                                                                                                                                                                                                                                                                                                                                                                                                                                                                                                                                                                                                                                                                                                                                                                                                                                                                                                                                                                                                                                                                                                                                                                                   | Hands        |
| Dr. Parimal Mandal   Assistant Professor     (Name of the participant)   (Designation     Swarnamoyee Jogendranath Mahavidyalaya   Nandigram-II, West Benga     (College/University)   (Place     Affiliated to   Yidyasagar University   University     participated in the Short Term Course   Yoga and Wellness                                                                                                                                                                                                                                                                                                                                                                                                                                                                                                                                                                                                                                                                                                                                                                                                                                                                                                                                                                                                                                                                                                                                                                                                                                                                                                                                                 |              |
| Dr. Parimal Mandal   Assistant Professor     (Name of the participant)   (Designation     Swarnamoyee Jogendranath Mahavidyalaya   Nandigram-II, West Benga     (College/University)   (Place     Affiliated to   Yidyasagar University   University     participated in the Short Term Course   Yoga and Wellness                                                                                                                                                                                                                                                                                                                                                                                                                                                                                                                                                                                                                                                                                                                                                                                                                                                                                                                                                                                                                                                                                                                                                                                                                                                                                                                                                 | 00           |
| Image: Data Part Indiana   (Designation     (Name of the participant)   (Designation     Swarnamoyee Jogendranath Mahavidyalaya   Nandigram-II, West Benga     (College/University)   (Place     Affiliated to   Vidyasagar University     participated in the Short Term Course   Yoga and Wellness                                                                                                                                                                                                                                                                                                                                                                                                                                                                                                                                                                                                                                                                                                                                                                                                                                                                                                                                                                                                                                                                                                                                                                                                                                                                                                                                                               |              |
| Swarnamoyee Jogendranath Mahavidyalaya   Nandigram-II, West Bengal     (College/University)   (Place     Affiliated to   Vidyasagar University     participated in the Short Term Course   Yoga and Wellness                                                                                                                                                                                                                                                                                                                                                                                                                                                                                                                                                                                                                                                                                                                                                                                                                                                                                                                                                                                                                                                                                                                                                                                                                                                                                                                                                                                                                                                       | sor          |
| (College/University) (Place   Affiliated to                                                                                                                                                                                                                                                                                                                                                                                                                                                                                                                                                                                                                                                                                                                                                                                                                                                                                                                                                                                                                                                                                                                                                                                                                                                                                                                                                                                                                                                                                                                                                                                                                        | on) (        |
| Affiliated to   Vidyasagar University   University     participated in the Short Term Course   Yoga and Wellness                                                                                                                                                                                                                                                                                                                                                                                                                                                                                                                                                                                                                                                                                                                                                                                                                                                                                                                                                                                                                                                                                                                                                                                                                                                                                                                                                                                                                                                                                                                                                   |              |
| participated in the Short Term Course <u>Yoga and Wellness</u>                                                                                                                                                                                                                                                                                                                                                                                                                                                                                                                                                                                                                                                                                                                                                                                                                                                                                                                                                                                                                                                                                                                                                                                                                                                                                                                                                                                                                                                                                                                                                                                                     | :e)          |
|                                                                                                                                                                                                                                                                                                                                                                                                                                                                                                                                                                                                                                                                                                                                                                                                                                                                                                                                                                                                                                                                                                                                                                                                                                                                                                                                                                                                                                                                                                                                                                                                                                                                    | rsity        |
| from <u>03/08/2022</u> to <u>09/08/20</u>                                                                                                                                                                                                                                                                                                                                                                                                                                                                                                                                                                                                                                                                                                                                                                                                                                                                                                                                                                                                                                                                                                                                                                                                                                                                                                                                                                                                                                                                                                                                                                                                                          | 99           |
|                                                                                                                                                                                                                                                                                                                                                                                                                                                                                                                                                                                                                                                                                                                                                                                                                                                                                                                                                                                                                                                                                                                                                                                                                                                                                                                                                                                                                                                                                                                                                                                                                                                                    | 2022         |
| and a line of a                                                                                                                                                                                                                                                                                                                                                                                                                                                                                                                                                                                                                                                                                                                                                                                                                                                                                                                                                                                                                                                                                                                                                                                                                                                                                                                                                                                                                                                                                                                                                                                                                                                    | (            |
|                                                                                                                                                                                                                                                                                                                                                                                                                                                                                                                                                                                                                                                                                                                                                                                                                                                                                                                                                                                                                                                                                                                                                                                                                                                                                                                                                                                                                                                                                                                                                                                                                                                                    |              |
| Director Coordinator Registrar/Vice-Chancellor                                                                                                                                                                                                                                                                                                                                                                                                                                                                                                                                                                                                                                                                                                                                                                                                                                                                                                                                                                                                                                                                                                                                                                                                                                                                                                                                                                                                                                                                                                                                                                                                                     | r            |
|                                                                                                                                                                                                                                                                                                                                                                                                                                                                                                                                                                                                                                                                                                                                                                                                                                                                                                                                                                                                                                                                                                                                                                                                                                                                                                                                                                                                                                                                                                                                                                                                                                                                    | 6            |