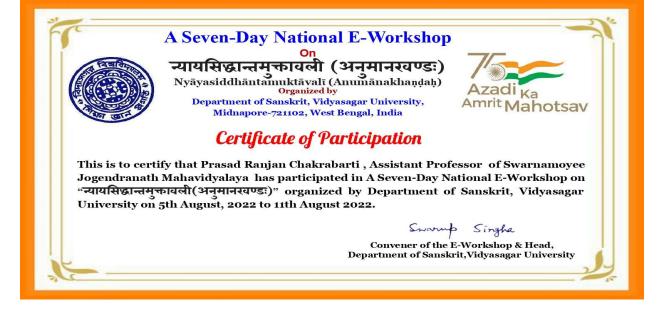

Govt. Aided General Degree College | Estd.: 2014 At+P.O.: Amdabad, P.S.: Nandigram, Dist.: PurbaMedinipur, PIN 721650 www.sjmahavidyalaya.in Email: sjmahavidyalaya@gmail.com

Copy of Certificates of teaching and non-teaching staff participating in Faculty development Programmes (FDP), Management Development Programmes (MDPs) professional development /administrative training programs during the Session: 2021-2022(01.06.2021-31.05.2022)

1.

3.

5.

Ref. No. HRDC-NBU/RC-114/5/2021 - 22

7.

Ramante

Principal Swarnamoyee Jogendranath Mahavidyalaya Amdabad, Nandigram, Purba Medinipur

> Principal Swainamoyee Jogendranath Mahavidyalaya Amdabad :: Purba Medinipur :: Pin-721650