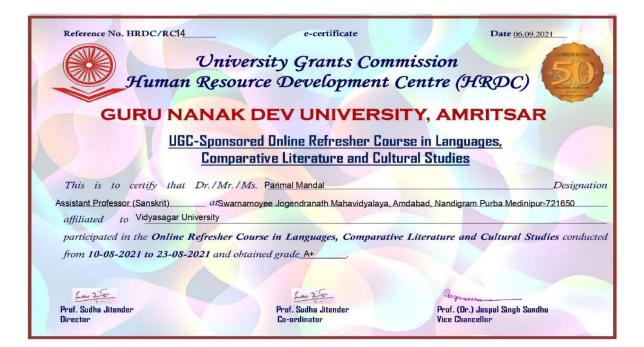

Govt. Aided General Degree College | Estd.: 2014 At+P.O.: Amdabad, P.S.: Nandigram, Dist.: PurbaMedinipur, PIN 721650 www.sjmahavidyalaya.in Email: sjmahavidyalaya@gmail.com

Copy of Certificates of teaching and non-teaching staff participating in Faculty development Programmes (FDP), Management Development Programmes (MDPs) professional development /administrative training programs during the Session: 2021-2022(01.06.2021-31.05.2022)

1.

3.

5.

Ref. No. HRDC-NBU/RC-114/5/2021 - 22

7.

Ramante

Principal Swarnamoyee Jogendranath Mahavidyalaya Amdabad, Nandigram, Purba Medinipur

> Principal Swainamoyee Jogendranath Mahavidyalaya Amdabad :: Purba Medinipur :: Pin-721650