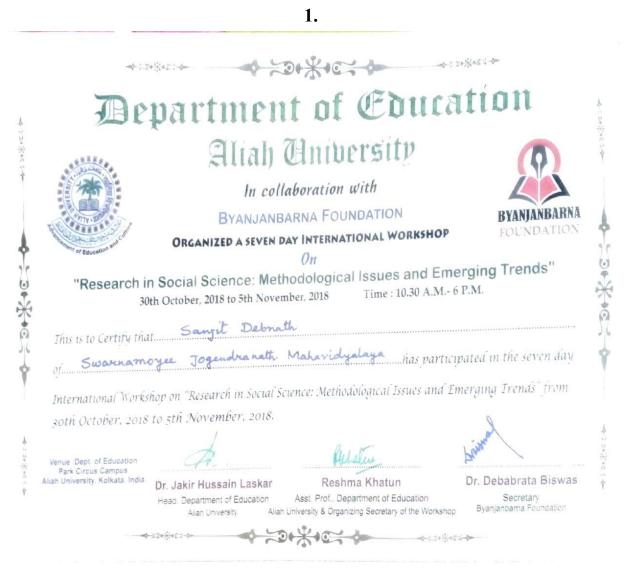

Copy of Certificates of teaching and non-teaching staff participating in Faculty development Programmes (FDP), Management Development Programmes (MDPs) professional development /administrative training programs during the Session: 2018-2019(01.06.2018-31.05.2019)

| TDo                                                                                                       | nartment                                                  | t of Educ                                             | ation                                                        |
|-----------------------------------------------------------------------------------------------------------|-----------------------------------------------------------|-------------------------------------------------------|--------------------------------------------------------------|
| ZER                                                                                                       | pariment                                                  | t ut cour                                             |                                                              |
|                                                                                                           | Aliah 7                                                   | Aniversity                                            |                                                              |
| A DECEMBER OF                                                                                             |                                                           | boration with                                         |                                                              |
|                                                                                                           |                                                           |                                                       |                                                              |
| The second second                                                                                         |                                                           | RNA FOUNDATION                                        | BYANJANBARNA                                                 |
| Themany of Education and Co                                                                               | ORGANIZED A SEVEN DA                                      | Y INTERNATIONAL WORKSHO                               | FOUNDATION                                                   |
|                                                                                                           |                                                           | On                                                    | morging Trends"                                              |
| "Research i                                                                                               | n Social Science: Metho                                   | odological Issues and Er                              | APM                                                          |
| 30                                                                                                        | th October, 2018 to 5th Novemb                            | per, 2018 Time : 10.30 A.M                            | 0 1                                                          |
| This is to Contifue the                                                                                   | . Aroita Majunde                                          | د                                                     |                                                              |
|                                                                                                           |                                                           |                                                       |                                                              |
| of Swarnam                                                                                                | oyee Jogendranath                                         | naharidyalaya has part                                | icipated in the seven day                                    |
| International Work                                                                                        | than an "Research in Social Sci                           | ence: Methodological Issues and                       | Emerging Trends" from                                        |
|                                                                                                           |                                                           | U                                                     |                                                              |
| anth October 2016                                                                                         | to star store about 2010                                  |                                                       | and a second                                                 |
| 30th October, 2018                                                                                        |                                                           | 2                                                     | T come                                                       |
|                                                                                                           | Arr                                                       | allalin -                                             | 12.                                                          |
| 30th October, 2018<br>Venue :Dept. of Education<br>Park Circus Campus<br>Aliah University, Kolkata, India | Ar.                                                       | Reshma Khatun                                         | Dr. Debabrata Biswas                                         |
| Venue :Dept. of Education<br>Park Circus Campus                                                           | Dr. Jakir Hussain Laskar<br>Head, Department of Education | Reshma Khatun<br>Asst. Prof., Department of Education | Dr. Debabrata Biswas<br>Secretary<br>Byanjanbarna Foundation |