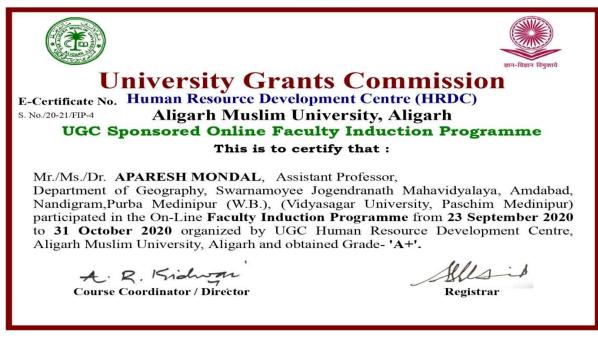

Govt. Aided General Degree College | Estd.: 2014 At+P.O.: Amdabad, P.S.: Nandigram, Dist.: PurbaMedinipur, PIN 721650 www.sjmahavidyalaya.in Email: sjmahavidyalaya@gmail.com

Copy of Certificates of teaching and non-teaching staff participating in Faculty development Programmes (FDP), Management Development Programmes (MDPs) professional development /administrative training programs during the Session: 2021-2022(01.06.2021-31.05.2022)