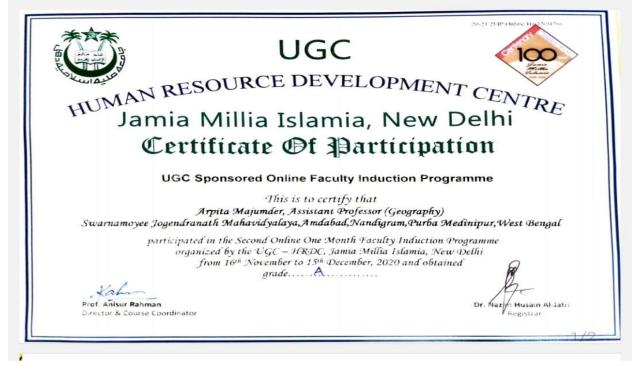

Copy of Certificates of teaching and non-teaching staff participating in Faculty development Programmes (FDP), Management Development Programmes (MDPs) professional development /administrative training programs during the Session: 2020-2021(01.06.2020-31.05.2021)

1. Shri Lal Bahadur Shastri National Sanskrit University (Central University) B-4, Qutab Institutional Area, New Delhi - 110016 NAAC Accredited 'A' Grade Teaching Learning Centre Under Pandit Madan Mohan Malaviya National Mission on Teachers & Teaching Scheme, Ministry of Education, Government of India e-Certificate of Participation This is to certify that DR. PARIMAL MANDAL ASSISTANT PROFESSOR, DEPARTMENT OF SANSKRIT, SWARNAMOYEE JOGENDRANATH MAHAVIDYALAYA, PURBA MEDINIPUR, WEST BENGAL has participated in 05 days Online National Workshop on **Advance Features of MS Office** from 5<sup>th</sup> to 9<sup>th</sup> October, 2020. AMITA PANDEY BHARDWAJ Project Head